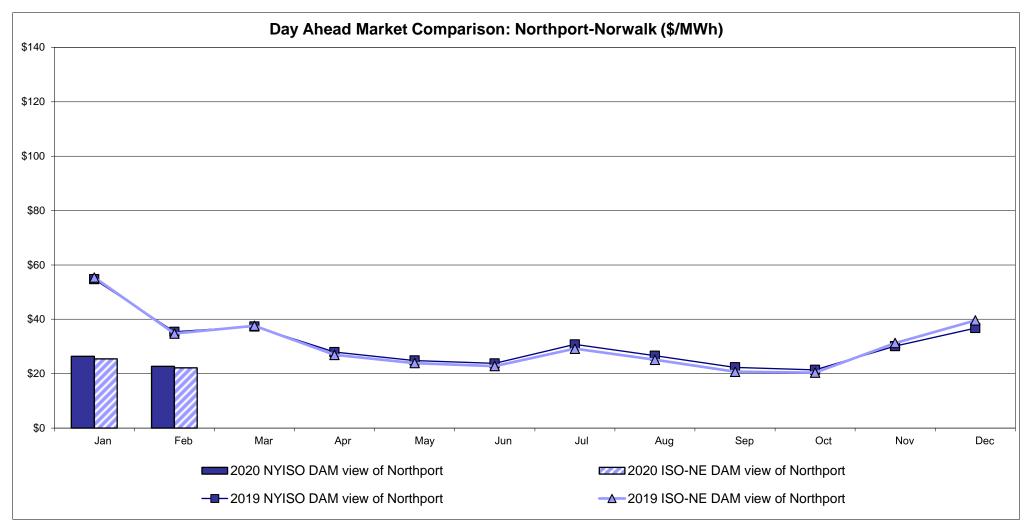

>20.04<br>3.96 | Controllable<br>Line<br>14.59<br>4.41 |

Market Mitigation and Analysis Prepared: 3/10/2020 12:11 PM

<sup>\*</sup> Straight LBMP averages

















### **External Comparison ISO-New England**





### **External Comparison PJM**





#### **External Comparison Ontario IESO**





Notes: Exchange factor used for February 2020 was 1.3286 to US

HOEP: Hourly Ontario Energy Price Pre-Dispatch: Projected Energy Price

#### **External Controllable Line: Cross Sound Cable (New England)**





#### Note:

ISO-NE Forecast is an advisory posting @ 18:00 day before.

The DAM and R/T prices at the Shorham 13899 interface are used for ISO-NE.

The DAM and R/T prices at the CSC interface are used for NYISO.

### **External Controllable Line: Northport - Norwalk (New England)**





Note:

ISO-NE Forecast is an advisory posting @ 18:00 day before.

The DAM and R/T prices at the Northport 138 interface are used for ISO-NE.

The DAM and R/T prices at the 1385 interface are used for NYISO.

### **External Controllable Line: Neptune (PJM)**





### **External Comparison Hydro-Quebec**





Note:

Hydro-Quebec Prices are unavailable.

### **External Controllable Line: Linden VFT (PJM)**





### **External Controllable Line: Hudson (PJM)**





#### **NYISO Real Time Price Correction Statistics**

| <u>2020</u>