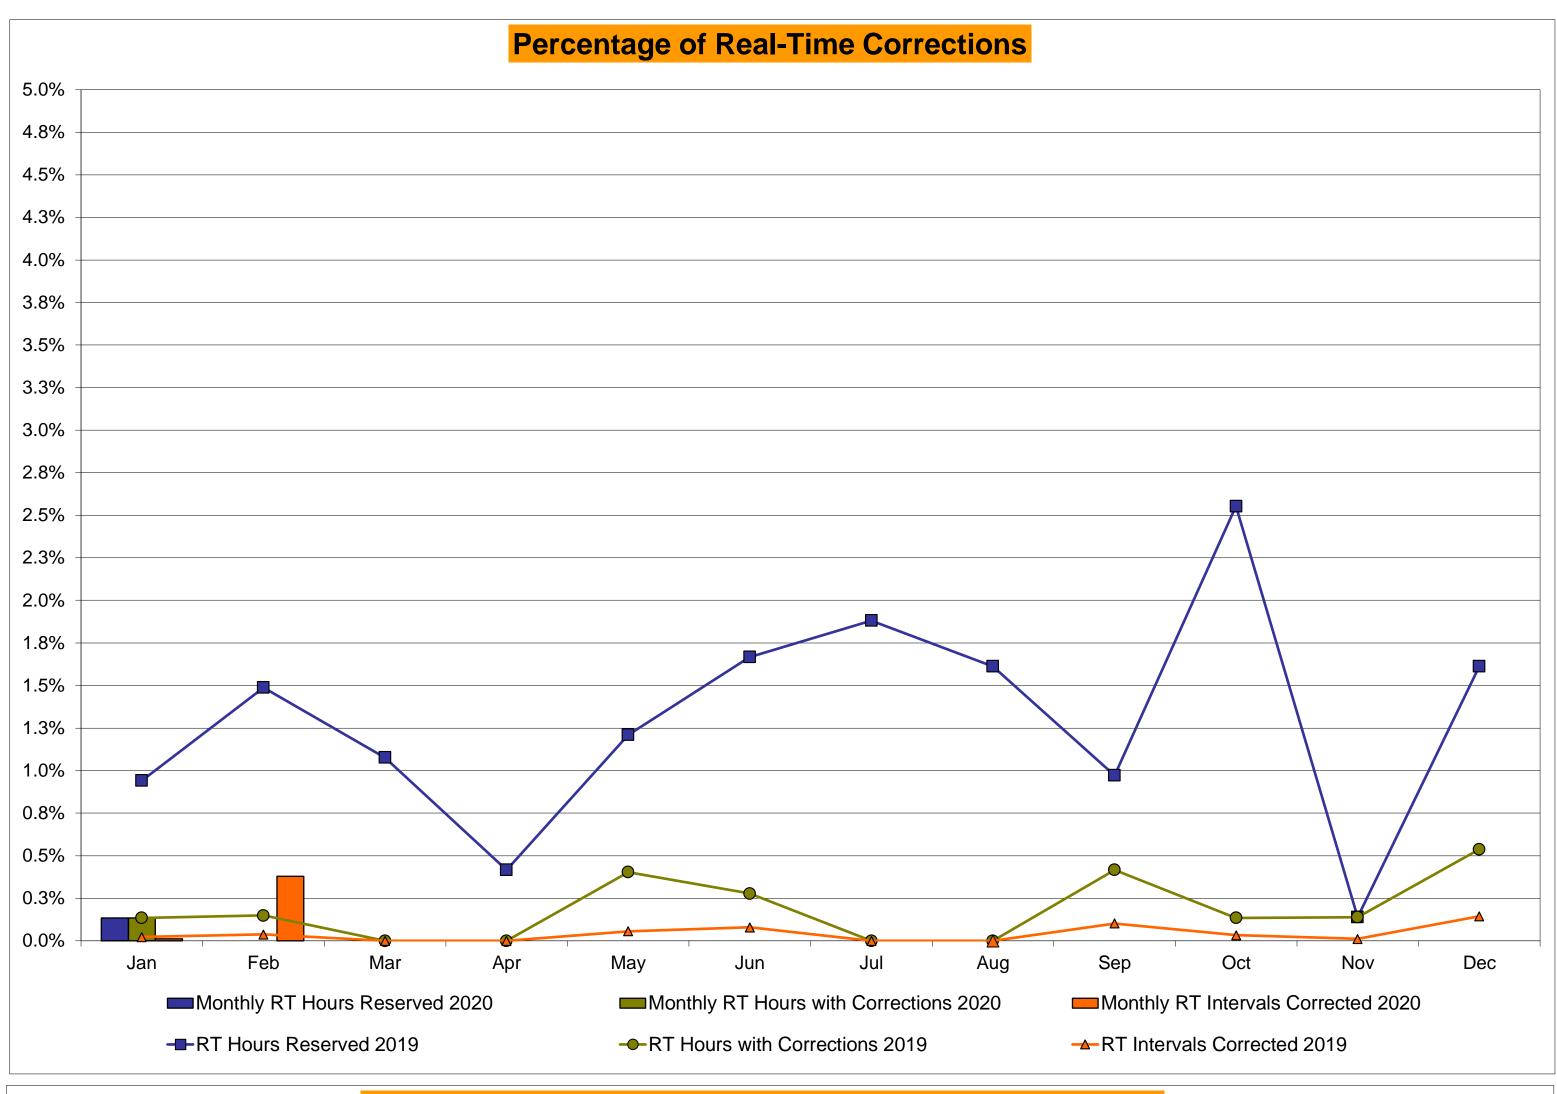

>12<br>720<br>1.67%<br>1.13%<br>3.50<br>3.17 | 0<br>744<br>0.00%<br>0.14%<br>0<br>9,243<br>0.00%<br>0.03%<br>14<br>744<br>1.88%<br>1.24%                 | 0<br>744<br>0.00%<br>0.12%<br>0<br>9,048<br>0.00%<br>0.02%<br>12<br>744<br>1.61%<br>1.29%<br>0.00<br>3.17 | 3<br>720<br>0.42%<br>0.15%<br>9<br>8,820<br>0.10%<br>0.03%<br>7<br>720<br>0.97%<br>1.25%<br>2.50<br>3.00 | 1<br>744<br>0.13%<br>0.15%<br>3<br>9,087<br>0.03%<br>0.03%<br>19<br>744<br>2.55%<br>1.38%<br>2.00<br>2.89 | 1<br>721<br>0.14%<br>0.15%<br>1<br>8,788<br>0.01%<br>0.03%<br>1<br>721<br>0.14%<br>1.27%<br>3.00<br>2.90 | 4<br>744<br>0.54%<br>0.18%<br>13<br>9,021<br>0.14%<br>0.04%<br>12<br>744<br>1.61%<br>1.30%<br>3.50<br>3.00 |

<sup>\*</sup>Calendar days from reservation date; for June 2018 forward, business days from market date









#### Virtual Load and Supply Zonal Statistics (Average MWh/day) - 2020 **Virtual Supply Bid Virtual Load Bid Virtual Supply Bid Virtual Load Bid Virtual Supply Bid Virtual Load Bid** Not Not Not Not Not Not Date Scheduled Scheduled Scheduled Scheduled Zone Date Scheduled Scheduled Scheduled Scheduled Zone Date Scheduled Scheduled Scheduled Scheduled Zone DUNWOD WEST MHK VL Jan-20 7,809 1,328 984 Jan-20 Jan-20 3,191 1,765 747 77 2,155 793 1,120 241 370 Feb-20 8,213 1,248 2,597 947 Feb-20 724 88 2,339 504 Feb-20 536 298 3,782 368 Mar-20 Mar-20 Mar-20 Apr-20 Apr-20 Apr-20 May-20 May-20 May-20 Jun-20 Jun-20 Jun-20 Jul-20 Jul-20 Jul-20 Aug-20 Aug-20 Aug-20 Sep-20 Sep-20 Sep-20 Oct-20 Oct-20 Oct-20 Nov-20 Nov-20 Nov-20 Dec-20 Dec-20 Dec-20 GENESE Jan-20 553 131 1,749 995 CAPITL 1,772 539