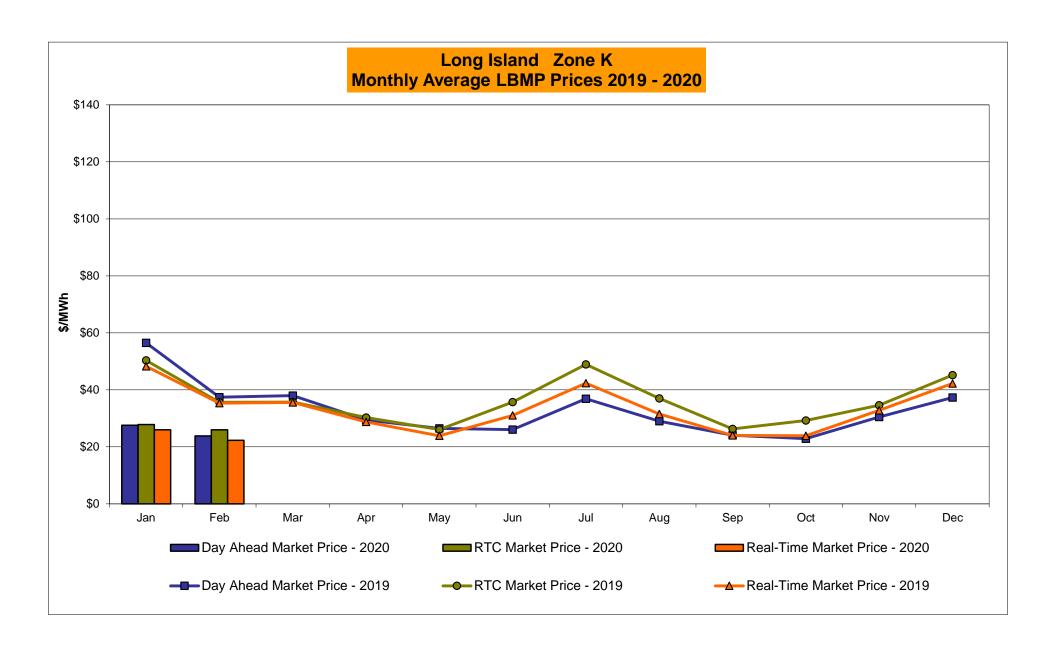

## Market Performance Highlights February 2020

- LBMP for February is \$21.11/MWh; lower than \$24.77/MWh in January 2020 and \$33.51/MWh in February 2019.
  - Day Ahead and Real Time Load Weighted LBMPs are lower compared to January.
- February 2020 average year-to-date monthly cost of \$25.40/MWh is a 43% decrease from \$44.93/MWh in February 2019.
- Average daily sendout is 417 GWh/day in February; lower than 423 GWh/day in January 2020 and 436 GWh/day in February 2019.
- Natural gas and distillate prices are lower compared to the previous month.
  - Natural Gas (Transco Z6 NY) was \$1.87 /MMBtu, down from \$2.20/MMBtu in January.
  - Natural gas prices are down 32.2% year-over-year.
  - Jet Kerosene Gulf Coast was \$11.33/MMBtu, down from \$13.24/MMBtu in January.
  - Ultra Low Sulfur No.2 Diesel NY Harbor was \$11.73/MMBtu, down from \$13.33/MMBtu in January.
  - Distillate prices are down 18.3% year-over-year.
- Uplift per MWh is lower compared to the previous month.
  - Uplift (not including NYISO cost of operations) is (\$0.23)/MWh; lower than (\$0.15)/MWh in January.
    - Local Reliability Share is \$0.06/MWh, lower than \$0.07/MWh in January.
    - Statewide Share is (\$0.29)/MWh, lower than (\$0.22)/MWh in January.
  - TSA \$ per NYC MWh is \$0.00/MWh.
  - Total uplift costs (Schedule 1 components including NYISO Cost of Operations) are lower than January.