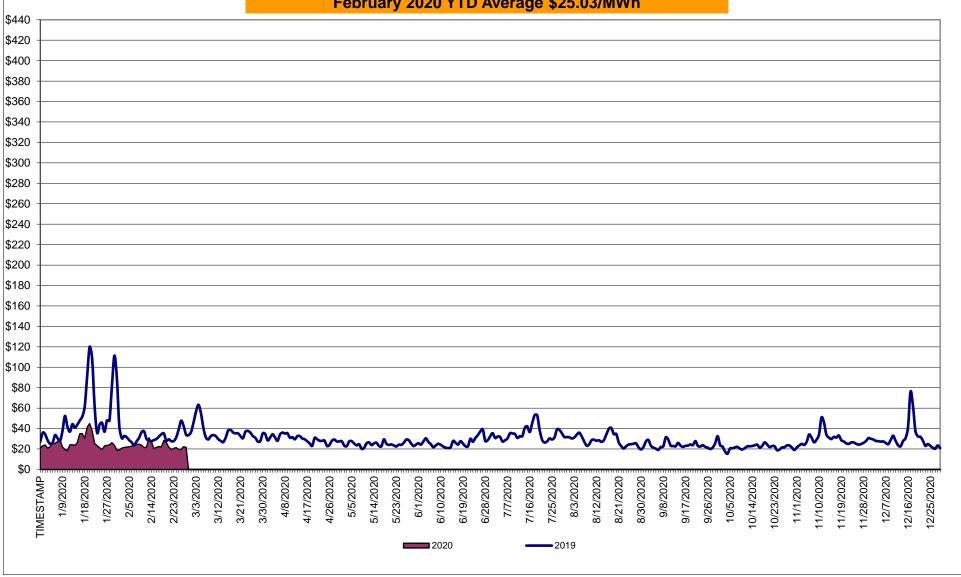

## Market Performance Highlights February 2020

- LBMP for February is \$21.11/MWh; lower than \$24.77/MWh in January 2020 and \$33.51/MWh in February 2019.
  - Day Ahead and Real Time Load Weighted LBMPs are lower compared to January.
- February 2020 average year-to-date monthly cost of \$25.40/MWh is a 43% decrease from \$44.93/MWh in February 2019.
- Average daily sendout is 417 GWh/day in February; lower than 423 GWh/day in January 2020 and 436 GWh/day in February 2019.
- Natural gas and distillate prices are lower compared to the previous month.
  - Natural Gas (Transco Z6 NY) was \$1.87 /MMBtu, down from \$2.20/MMBtu in January.
  - Natural gas prices are down 32.2% year-over-year.
  - Jet Kerosene Gulf Coast was \$11.33/MMBtu, down from \$13.24/MMBtu in January.
  - Ultra Low Sulfur No.2 Diesel NY Harbor was \$11.73/MMBtu, down from \$13.33/MMBtu in January.
  - Distillate prices are down 18.3% year-over-year.
- Uplift per MWh is lower compared to the previous month.
  - Uplift (not including NYISO cost of operations) is (\$0.23)/MWh; lower than (\$0.15)/MWh in January.
    - Local Reliability Share is \$0.06/MWh, lower than \$0.07/MWh in January.
    - Statewide Share is (\$0.29)/MWh, lower than (\$0.22)/MWh in January.
  - TSA \$ per NYC MWh is \$0.00/MWh.
  - Total uplift costs (Schedule 1 components including NYISO Cost of Operations) are lower than January.

# Daily NYISO Average Cost/MWh (Energy & Ancillary Services)\* 2019 Annual Average \$32.59/MWh February 2019 YTD Average \$44.93/MWh February 2020 YTD Average \$25.03/MWh

<sup>\*</sup> Excludes ICAP payments.