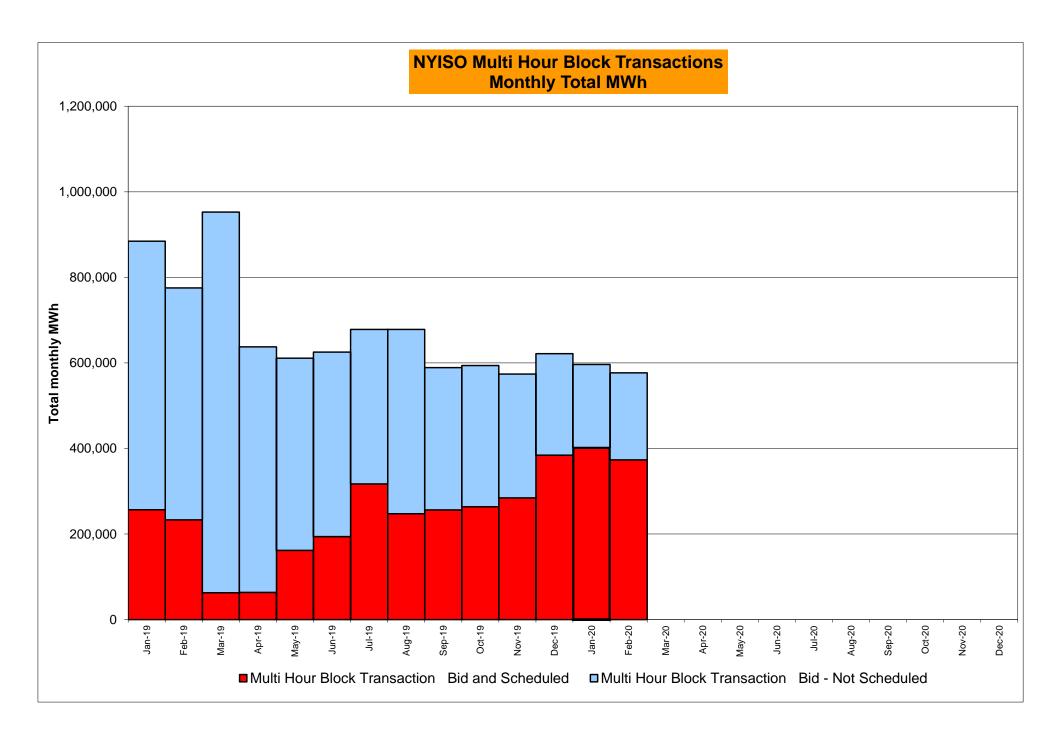

Jan-20 206 5,038 HUD VL 2,206 LONGIL Jan-20 2,824 811 1,765 Jan-20 891 1,274 7,573 5,640 2,246 1,109 Feb-20 402 276 5,144 2,014 Feb-20 886 722 8,517 5,838 Feb-20 4,795 1,683 1,678 1,217 Mar-20 Mar-20 Mar-20 Apr-20 Apr-20 Apr-20 May-20 May-20 May-20 Jun-20 Jun-20 Jun-20 Jul-20 Jul-20 Jul-20 Aug-20 Aug-20 Aug-20 Sep-20 Sep-20 Sep-20 Oct-20 Oct-20 Oct-20 Nov-20 Nov-20 Nov-20 Dec-20 Dec-20 Dec-20 CENTRL Jan-20 3,050 214 28,503 541 MILLWD Jan-20 270 68 1,646 213 NYISO Jan-20 29,361 9,580 59,340 11,849 Feb-20 2.567 118 27,919 487 Feb-20 281 68 1,811 229 Feb-20 30,434 6,838 60,334 14,811 Mar-20 Mar-20 Mar-20 Apr-20 Apr-20 Apr-20 May-20 May-20 May-20 Jun-20 Jun-20 Jun-20 Jul-20 Jul-20 Jul-20 Aug-20 Aug-20 Aug-20 Sep-20 Sep-20 Sep-20 Oct-20 Oct-20 Oct-20 Nov-20 Nov-20 Nov-20 Dec-20 Dec-20 Dec-20































### NYISO Markets Ancillary Services Statistics - Unweighted Price (\$/MWH) - DAM

| 2020                             | <u>January</u> | <u>February</u> | <u>March</u> | <u>April</u> | <u>May</u> | <u>June</u> | <u>July</u> | <u>August</u> | September        | <u>October</u> | November | <u>December</u> |
|----------------------------------|----------------|-----------------|--------------|--------------|------------|-------------|-------------|---------------|------------------|----------------|----------|-----------------|
| Day Ahead Market                 |                |                 |              |              |            |             |             |               |                  |                |          |                 |
| 10 Min Spin L