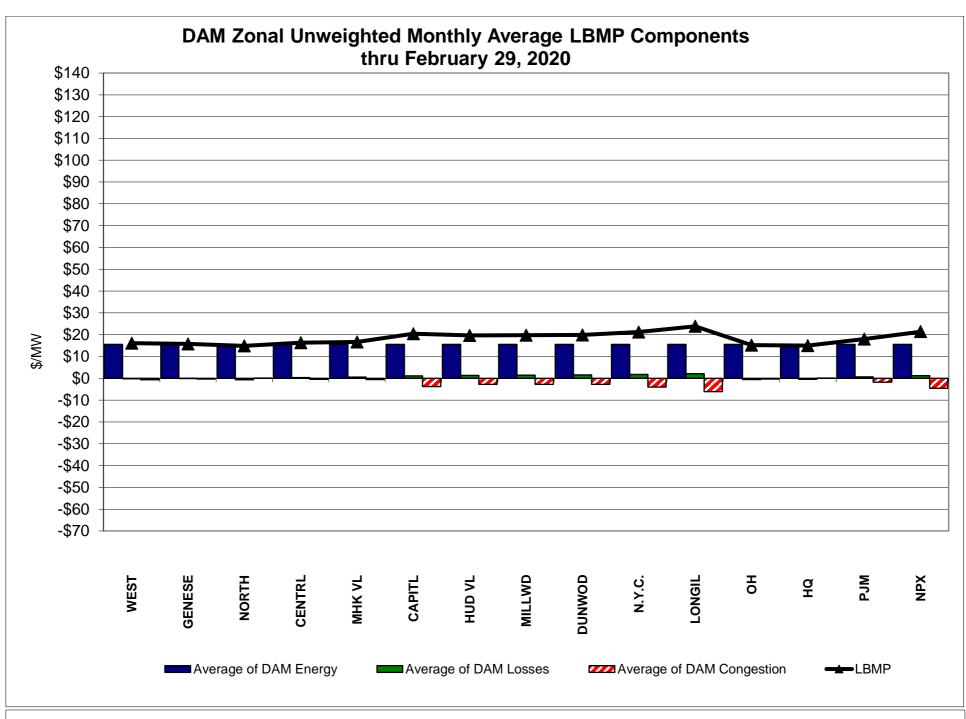

## Market Performance Highlights February 2020

- LBMP for February is \$21.11/MWh; lower than \$24.77/MWh in January 2020 and \$33.51/MWh in February 2019.
  - Day Ahead and Real Time Load Weighted LBMPs are lower compared to January.
- February 2020 average year-to-date monthly cost of \$25.40/MWh is a 43% decrease from \$44.93/MWh in February 2019.
- Average daily sendout is 417 GWh/day in February; lower than 423 GWh/day in January 2020 and 436 GWh/day in February 2019.
- Natural gas and distillate prices are lower compared to the previous month.
  - Natural Gas (Transco Z6 NY) was \$1.87 /MMBtu, down from \$2.20/MMBtu in January.
  - Natural gas prices are down 32.2% year-over-year.
  - Jet Kerosene Gulf Coast was \$11.33/MMBtu, down from \$13.24/MMBtu in January.
  - Ultra Low Sulfur No.2 Diesel NY Harbor was \$11.73/MMBtu, down from \$13.33/MMBtu in January.
  - Distillate prices are down 18.3% year-over-year.
- Uplift per MWh is lower compared to the previous month.
  - Uplift (not including NYISO cost of operations) is (\$0.23)/MWh; lower than (\$0.15)/MWh in January.
    - Local Reliability Share is \$0.06/MWh, lower than \$0.07/MWh in January.
    - Statewide Share is (\$0.29)/MWh, lower than (\$0.22)/MWh in January.
  - TSA \$ per NYC MWh is \$0.00/MWh.
  - Total uplift costs (Schedule 1 components including NYISO Cost of Operations) are lower than January.