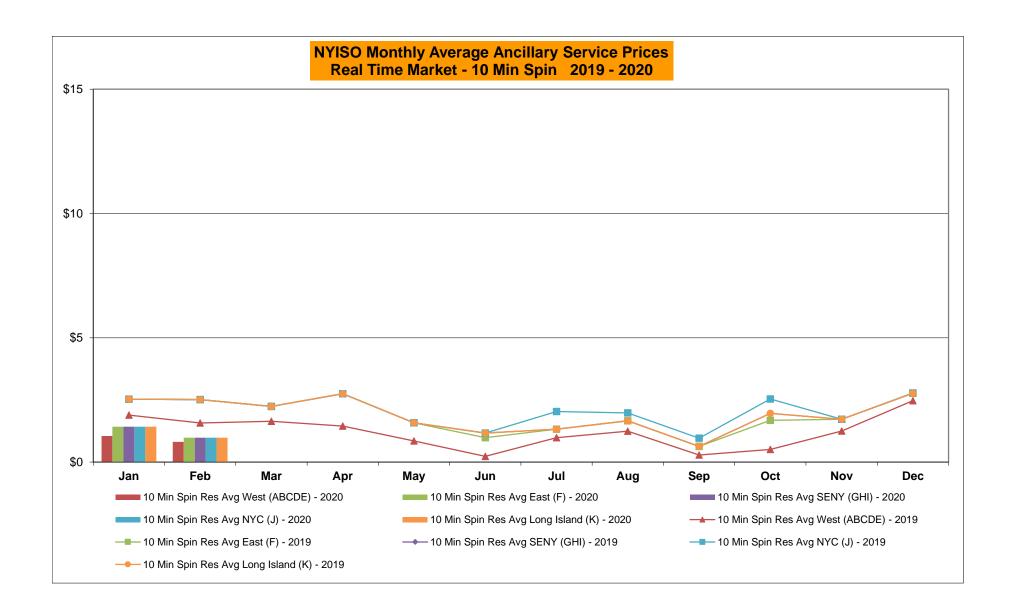

## NYISO Average Cost/MWh (Energy and Ancillary Services) \* from the LBMP Customer point of view

| 2020                            | <u>January</u> | <u>February</u> | <u>March</u> | <u>April</u> | <u>May</u> | <u>June</u> | <u>July</u> | <u>August</u> | September | <u>October</u> | <u>November</u> | <u>December</u> |
|---------------------------------|----------------|-----------------|--------------|--------------|------------|-------------|-------------|---------------|-----------|----------------|-----------------|-----------------|
| LBMP                            | 24.77          | 21.11           |              |              |            |             |             |               |           |                |                 |                 |
| NTAC                            | 0.91           | 0.70            |              |              |            |             |             |               |           |                |                 |                 |
| Reserve                         | 0.46           | 0.43            |              |              |            |             |             |               |           |                |                 |                 |
| Regulation                      | 0.09           | 0.08            |              |              |            |             |             |               |           |                |                 |                 |
| NYISO Cost of Operations        | 0.68           | 0.69            |              |              |            |             |             |               |           |                |                 |                 |
| FERC Fee Recovery               | 0.08           | 0.09            |              |              |            |             |             |               |           |                |                 |                 |
| Uplift                          | (0.15)         | (0.23)          |              |              |            |             |             |               |           |                |                 |                 |
| Uplift: Local Reliability Share | 0.07           | 0.06            |              |              |            |             |             |               |           |                |                 |                 |
| Uplift: Statewide Share         | (0.22)         | (0.29)          |              |              |            |             |             |               |           |                |                 |                 |
| Voltage Support and Black Start | 0.44           | 0.44            |              |              |            |             |             |               |           |                |                 |                 |
| Avg Monthly Cost                | 27.29          | 23.32           |              |              |            |             |             |               |           |                |                 |                 |
| Avg YTD Cost                    | 27.29          | 25.40           |              |              |            |             |             |               |           |                |                 |                 |
| TSA \$ per NYC MWh              | 0.00           | 0.00            |              |              |            |             |             |               |           |                |                 |                 |
| 2019                            | <u>January</u> | <u>February</u> | <u>March</u> | <u>April</u> | <u>May</u> | <u>June</u> | <u>July</u> | <u>August</u> | September | <u>October</u> | November        | December        |
| LBMP                            | 50.93          | 33.51           | 34.91        | 28.01        | 23.10      | 24.43       | 33.18       | 27.83         | 22.22     | 20.84          | 27.39           | 29.52           |
| NTAC                            | 0.51           | 0.69            | 0.98         | 1.16         | 0.72       | 1.08        | 1.01        | 0.98          | 0.48      | 0.57           | 0.88            | 0.77            |
| Reserve                         | 0.54           | 0.51            | 0.55         | 0.63         | 0.63       | 0.50        | 0.44        | 0.49          | 0.50      | 0.62           | 0.50            | 0.44            |
| Regulation                      | 0.13           | 0.11            | 0.10         | 0.33         | 0.13       | 0.09        | 0.07        | 0.09          | 0.09      | 0.13           | 0.11            | 0.10            |
| NYISO Cost of Operations        | 0.68           | 0.68            | 0.69         | 0.69         | 0.68       | 0.69        | 0.70        | 0.70          | 0.69      | 0.67           | 0.67            | 0.67            |
| FERC Fee Recovery               | 0.08           | 0.09            | 0.09         | 0.10         | 0.10       | 0.08        | 0.06        | 0.07          | 0.09      | 0.09           | 0.09            | 0.08            |
| Uplift                          | (0.25)         | (0.44)          | (0.33)       | (0.15)       | 0.13       | 0.07        | (0.06)      | (0.20)        | (0.13)    | (0.09)         | (0.13)          | (0.19)          |
| Uplift: Local Reliability Share | 0.32           | 0.11            | 0.31         | 0.20         | 0.23       | 0.19        | 0.44        | 0.25          | 0.17      | 0.11           | 0.19            | 0.17            |
| Uplift: Statewide Share         | (0.57)         | (0.55)          | (0.64)       | (0.35)       | (0.11)     | (0.12)      | (0.50)      | (0.45)        | (0.30)    | (0.20)         | (0.31)          | (0.35)          |
| Voltage Support and Black Start | 0.37           | 0.37            | 0.38         | 0.38         | 0.38       | 0.38        | 0.38        | 0.38          | 0.38      | 0.37           | 0.37            | 0.36            |
| Avg Monthly Cost                | 52.99          | 35.51           | 37.38        | 31.16        | 25.88      | 27.32       | 35.78       | 30.33         | 24.32     | 23.21          | 29.89           | 31.76           |
| Avg YTD Cost                    | 52.99          | 44.93           | 42.54        | 40.12        | 37.57      | 35.76       | 35.75       | 34.96         | 33.88     | 32.94          | 32.69           | 32.59           |
| TSA \$ per NYC MWh              | 0.00           | 0.00            | 0.01         | 0.01         | 0.19       | 0.77        | 1.00        | 0.33          | 0.43      | 0.00           | 0.00            | 0.00            |