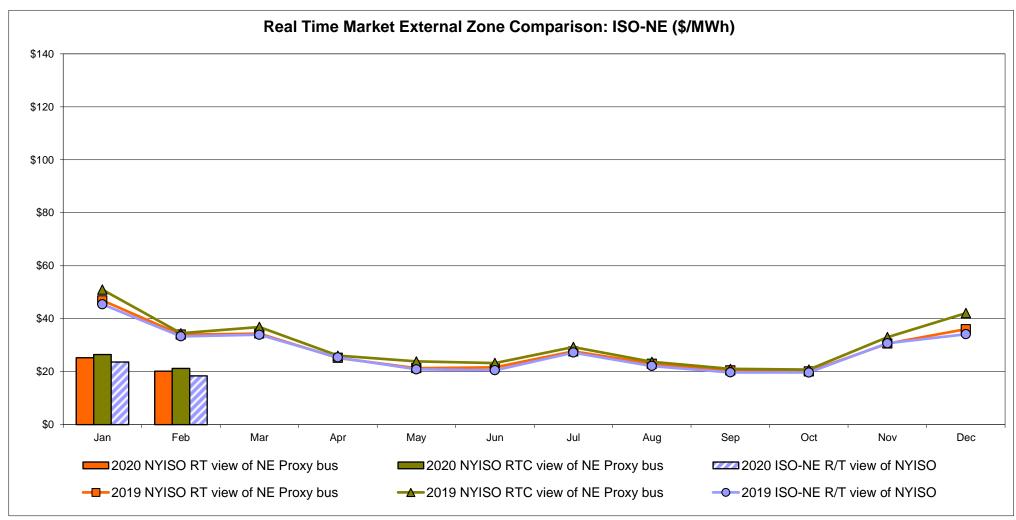

r>9.07        |
| Unweighted Price * Standard Deviation  RTC LBMP  Unweighted Price * Standard Deviation                | IESO  Zone O  15.28 4.04       | QUEBEC (Wheel)  Zone M  15.06 4.51             | QUEBEC (Import/Export)  Zone M  15.06 4.51             | <b>Zone P</b> 17.96 3.91 18.01  | <b>Zone N</b> 21.40 4.31                  | SOUND<br>CABLE<br>Controllable<br>Line<br>23.05<br>5.88                   | NORWALK Controllable Line  22.71 5.76              | Controllable<br>Line<br>22.20<br>5.82<br>23.23 | Controllable<br>Line<br>20.26<br>4.23 | Controllable<br>Line<br>20.04<br>3.96 | Controllable<br>Line<br>14.59<br>4.41 |

Market Mitigation and Analysis Prepared: 3/10/2020 12:11 PM

<sup>\*</sup> Straight LBMP averages

















### **External Comparison ISO-New England**





### **External Comparison PJM**





#### **External Comparison Ontario IESO**





Notes: Exchange factor used for February 2020 was 1.3286 to US

HOEP: Hourly Ontario Energy Price Pre-Dispatch: Projected Energy Price

#### **External Controllable Line: Cross Sound Cable (New England)**





#### Note:

ISO-NE Forecast is an advisory posting @ 18:00 day before.

The DAM and R/T prices at the Shorham 13899 interface are used for ISO-NE.

The DAM and R/T prices at the CSC interface are used for NYISO.

### **External Controllable Line: Northport - Norwalk (New England)**





Note:

ISO-NE Forecast is an advisory posting @ 18:00 day before.

The DAM and R/T prices at the Northport 138 interface are used for ISO-NE.

The DAM and R/T prices at the 1385 interface are used for NYISO.

### **E