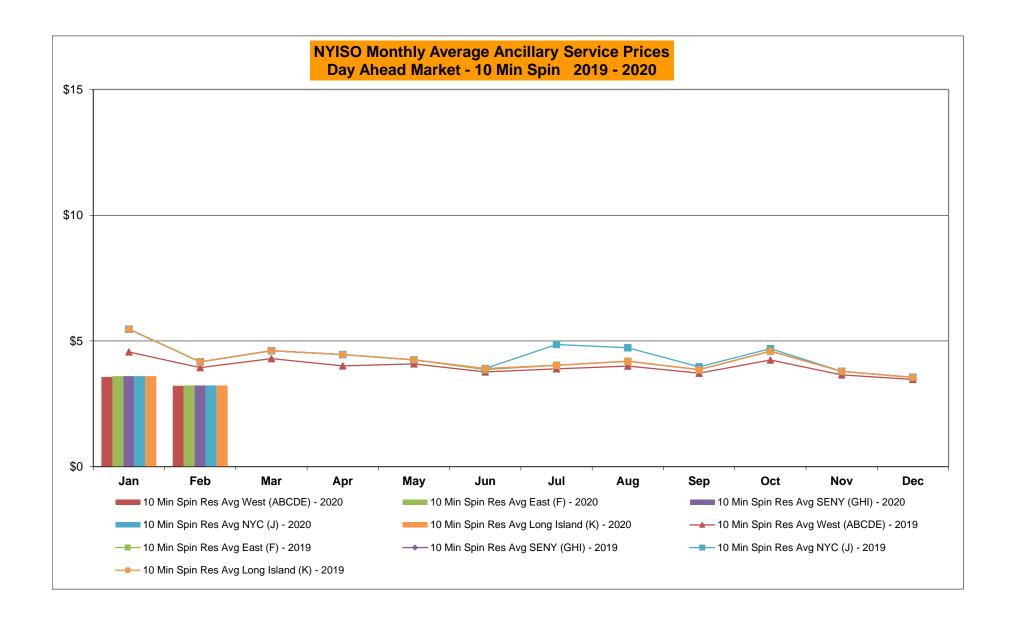

an-20 206 5,038 HUD VL 2,206 LONGIL Jan-20 2,824 811 1,765 Jan-20 891 1,274 7,573 5,640 2,246 1,109 Feb-20 402 276 5,144 2,014 Feb-20 886 722 8,517 5,838 Feb-20 4,795 1,683 1,678 1,217 Mar-20 Mar-20 Mar-20 Apr-20 Apr-20 Apr-20 May-20 May-20 May-20 Jun-20 Jun-20 Jun-20 Jul-20 Jul-20 Jul-20 Aug-20 Aug-20 Aug-20 Sep-20 Sep-20 Sep-20 Oct-20 Oct-20 Oct-20 Nov-20 Nov-20 Nov-20 Dec-20 Dec-20 Dec-20 CENTRL Jan-20 3,050 214 28,503 541 MILLWD Jan-20 270 68 1,646 213 NYISO Jan-20 29,361 9,580 59,340 11,849 Feb-20 2.567 118 27,919 487 Feb-20 281 68 1,811 229 Feb-20 30,434 6,838 60,334 14,811 Mar-20 Mar-20 Mar-20 Apr-20 Apr-20 Apr-20 May-20 May-20 May-20 Jun-20 Jun-20 Jun-20 Jul-20 Jul-20 Jul-20 Aug-20 Aug-20 Aug-20 Sep-20 Sep-20 Sep-20 Oct-20 Oct-20 Oct-20 Nov-20 Nov-20 Nov-20 Dec-20 Dec-20 Dec-20































### NYISO Markets Ancillary Services Statistics - Unweighted Price (\$/MWH) - DAM

| 2020                             | <u>January</u> | <u>February</u> | <u>March</u> | <u>April</u> | <u>May</u> | <u>June</u> | <u>July</u> | <u>August</u> | September        | <u>October</u> | November | <u>December</u> |
|----------------------------------|----------------|-----------------|--------------|--------------|------------|-------------|-------------|---------------|------------------|----------------|----------|-----------------|
| Day Ahead Market                 |                |                 |              |              |            |             |             |               |                  |                |          |                 |
| 10 Min Spin Lon