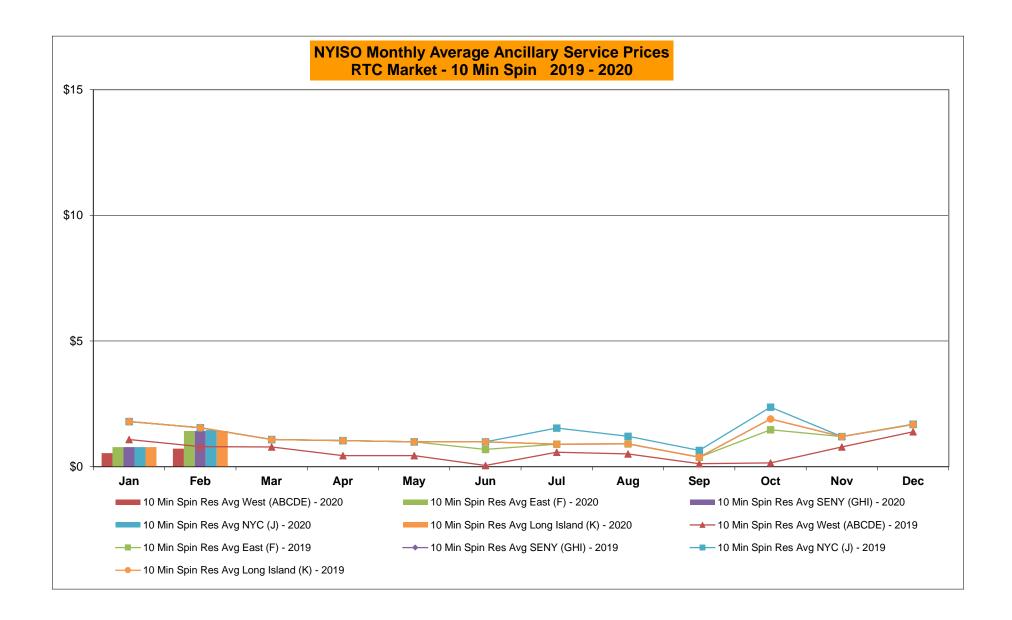

## NYISO Average Cost/MWh (Energy and Ancillary Services) \* from the LBMP Customer point of view

| 2020                            | <u>January</u> | <u>February</u> | <u>March</u> | <u>April</u> | <u>May</u> | <u>June</u> | <u>July</u> | <u>August</u> | September | <u>October</u> | <u>November</u> | <u>December</u> |
|---------------------------------|----------------|-----------------|--------------|--------------|------------|-------------|-------------|---------------|-----------|----------------|-----------------|-----------------|
| LBMP                            | 24.77          | 21.11           |              |              |            |             |             |               |           |                |                 |                 |
| NTAC                            | 0.91           | 0.70            |              |              |            |             |             |               |           |                |                 |                 |
| Reserve                         | 0.46           | 0.43            |              |              |            |             |             |               |           |                |                 |                 |
| Regulation                      | 0.09           | 0.08            |              |              |            |             |             |               |           |                |                 |                 |
| NYISO Cost of Operations        | 0.68           | 0.69            |              |              |            |             |             |               |           |                |                 |                 |
| FERC Fee Recovery               | 0.08           | 0.09            |              |              |            |             |             |               |           |                |                 |                 |
| Uplift                          | (0.15)         | (0.23)          |              |              |            |             |             |               |           |                |                 |                 |
| Uplift: Local Reliability Share | 0.07           | 0.06            |              |              |            |             |             |               |           |                |                 |                 |
| Uplift: Statewide Share         | (0.22)         | (0.29)          |              |              |            |             |             |               |           |                |                 |                 |
| Voltage Support and Black Start | 0.44           | 0.44            |              |              |            |             |             |               |           |                |                 |                 |
| Avg Monthly Cost                | 27.29          | 23.32           |              |              |            |             |             |               |           |                |                 |                 |
| Avg YTD Cost                    | 27.29          | 25.40           |              |              |            |             |             |               |           |                |                 |                 |
| TSA \$ per NYC MWh              | 0.00           | 0.00            |              |              |            |             |             |               |           |                |                 |                 |
| 2019                            | <u>January</u> | <u>February</u> | <u>March</u> | <u>April</u> | <u>May</u> | <u>June</u> | <u>July</u> | <u>August</u> | September | <u>October</u> | November        | December        |
| LBMP                            | 50.93          | 33.51           | 34.91        | 28.01        | 23.10      | 24.43       | 33.18       | 27.83         | 22.22     | 20.84          | 27.39           | 29.52           |
| NTAC                            | 0.51           | 0.69            | 0.98         | 1.16         | 0.72       | 1.08        | 1.01        | 0.98          | 0.48      | 0.57           | 0.88            | 0.77            |
| Reserve                         | 0.54           | 0.51            | 0.55         | 0.63         | 0.63       | 0.50        | 0.44        | 0.49          | 0.50      | 0.62           | 0.50            | 0.44            |
| Regulation                      | 0.13           | 0.11            | 0.10         | 0.33         | 0.13       | 0.09        | 0.07        | 0.09          | 0.09      | 0.13           | 0.11            | 0.10            |
| NYISO Cost of Operations        | 0.68           | 0.68            | 0.69         | 0.69         | 0.68       | 0.69        | 0.70        | 0.70          | 0.69      | 0.67           | 0.67            | 0.67            |
| FERC Fee Recovery               | 0.08           | 0.09            | 0.09         | 0.10         | 0.10       | 0.08        | 0.06        | 0.07          | 0.09      | 0.09           | 0.09            | 0.08            |
| Uplift                          | (0.25)         | (0.44)          | (0.33)       | (0.15)       | 0.13       | 0.07        | (0.06)      | (0.20)        | (0.13)    | (0.09)         | (0.13)          | (0.19)          |
| Uplift: Local Reliability Share | 0.32           | 0.11            | 0.31         | 0.20         | 0.23       | 0.19        | 0.44        | 0.25          | 0.17      | 0.11           | 0.19            | 0.17            |
| Uplift: Statewide Share         | (0.57)         | (0.55)          | (0.64)       | (0.35)       | (0.11)     | (0.12)      | (0.50)      | (0.45)        | (0.30)    | (0.20)         | (0.31)          | (0.35)          |
| Voltage Support and Black Start | 0.37           | 0.37            | 0.38         | 0.38         | 0.38       | 0.38        | 0.38        | 0.38          | 0.38      | 0.37           | 0.37            | 0.36            |
| Avg Monthly Cost                | 52.99          | 35.51           | 37.38        | 31.16        | 25.88      | 27.32       | 35.78       | 30.33         | 24.32     | 23.21          | 29.89           | 31.76           |
| Avg YTD Cost                    | 52.99          | 44.93           | 42.54        | 40.12        | 37.57      | 35.76       | 35.75       | 34.96         | 33.88     | 32.94          | 32.69           | 32.59           |
| TSA \$ per NYC MWh              | 0.00           | 0.00            | 0.01         | 0.01         | 0.19       | 0.77        | 1.00        | 0.33          | 0.43      | 0.00           | 0.00            | 0.00            |