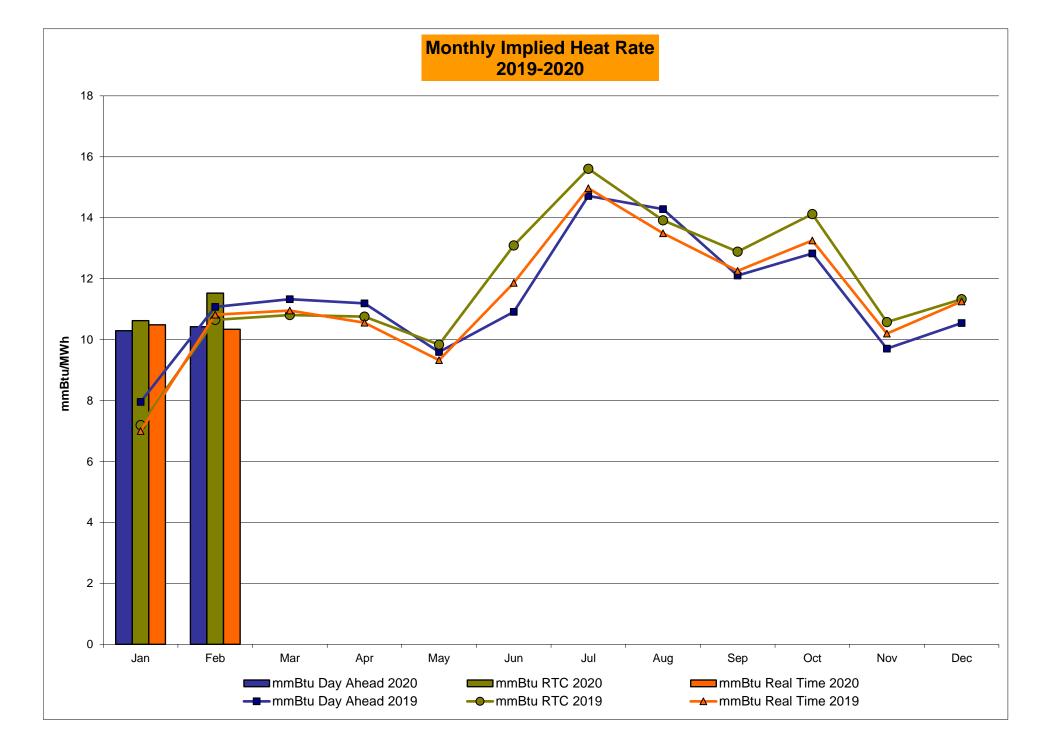

br>0.15<br>0.02<br>0.13<br>0.13<br>0.13         | 1.32<br>2.03<br>1.32<br>1.32<br>0.98<br>0.11<br>0.82<br>0.11<br>0.11<br>0.08<br>0.08<br>0.38<br>0.08 | 1.66<br>1.98<br>1.66<br>1.66<br>1.24<br>0.03<br>0.35<br>0.03<br>0.03<br>0.03<br>0.03<br>0.03<br>0.03 | 0.63<br>0.96<br>0.63<br>0.63<br>0.28<br>0.01<br>0.34<br>0.01<br>0.01<br>0.00<br>0.00<br>0.00                 | 1.96<br>2.54<br>1.96<br>1.68<br>0.51<br>0.53<br>1.12<br>0.53<br>0.25<br>0.01<br>0.29<br>0.44<br>0.29<br>0.01         | 1.72<br>1.72<br>1.72<br>1.72<br>1.25<br>0.00<br>0.00<br>0.00<br>0.00<br>0.00<br>0.00<br>0.00      | 2.77 2.78 2.77 2.77 2.47 0.03 0.04 0.03 0.03 0.00 0.00 0.00 0.00                             |

#### NYISO In City Energy Mitigation - AMP (NYC Zone) 2019 - 2020 Percentage of committed unit-hours mitigated









# NYISO LBMP ZONES



#### **Billing Codes for Chart C**

| Chart - C Category Name                   | <b>Billing Code</b> | Billing Category Name                                                              |
|-------------------------------------------|---------------------|------------------------------------------------------------------------------------|
| Bid Production Cost Guarantee Balancing   | 81203               | Balancing NYISO Bid Production Cost Guarantee - Internal Units                     |
| Bid Production Cost Guarantee Balancing   | 81204               | Balancing NYISO Bid Production Cost Guarantee - External Units                     |
| Bid Production Cost Guarantee Balancing   | 81205               | Balancing NYISO Bid Production Cost Guarantee Expenditure du