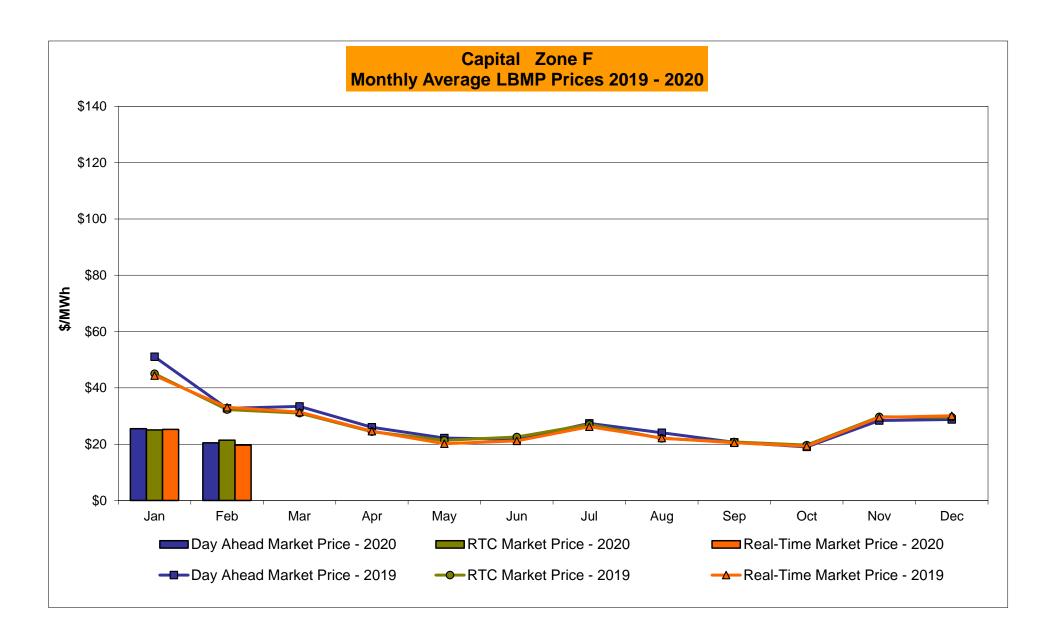

## Market Performance Highlights February 2020

- LBMP for February is \$21.11/MWh; lower than \$24.77/MWh in January 2020 and \$33.51/MWh in February 2019.
  - Day Ahead and Real Time Load Weighted LBMPs are lower compared to January.
- February 2020 average year-to-date monthly cost of \$25.40/MWh is a 43% decrease from \$44.93/MWh in February 2019.
- Average daily sendout is 417 GWh/day in February; lower than 423 GWh/day in January 2020 and 436 GWh/day in February 2019.
- Natural gas and distillate prices are lower compared to the previous month.
  - Natural Gas (Transco Z6 NY) was \$1.87 /MMBtu, down from \$2.20/MMBtu in January.
  - Natural gas prices are down 32.2% year-over-year.
  - Jet Kerosene Gulf Coast was \$11.33/MMBtu, down from \$13.24/MMBtu in January.
  - Ultra Low Sulfur No.2 Diesel NY Harbor was \$11.73/MMBtu, down from \$13.33/MMBtu in January.
  - Distillate prices are down 18.3% year-over-year.
- Uplift per MWh is lower compared to the previous month.
  - Uplift (not including NYISO cost of operations) is (\$0.23)/MWh; lower than (\$0.15)/MWh in January.
    - Local Reliability Share is \$0.06/MWh, lower than \$0.07/MWh in January.
    - Statewide Share is (\$0.29)/MWh, lower than (\$0.22)/MWh in January.
  - TSA \$ per NYC MWh is \$0.00/MWh.
  - Total uplift costs (Schedule 1 components including NYISO Cost of Operations) are lower than January.

## NYISO Average Cost/MWh (Energy and Ancillary Services) \* from the LBMP Customer point of view

| 2020                            | <u>January</u> | <u>February</u> | <u>March</u> | <u>April</u> | <u>May</u> | <u>June</u> | <u>July</u> | <u>August</u> | September | <u>October</u> | <u>November</u> | <u>December</u> |
|---------------------------------|----------------|-----------------|--------------|--------------|------------|-------------|-------------|---------------|-----------|----------------|-----------------|-----------------|
| LBMP                            | 24.77          | 21.11           |              |              |            |             |             |               |           |                |                 |                 |
| NTAC                            | 0.91           | 0.70            |              |              |            |             |             |               |           |                |                 |                 |
| Reserve                         | 0.46           | 0.43            |              |              |            |             |             |               |           |                |                 |                 |
| Regulation                      | 0.09           | 0.08            |              |              |            |             |             |               |           |                |                 |                 |
| NYISO Cost of Operations        | 0.68           | 0.69            |              |              |            |             |             |               |           |                |                 |                 |
| FERC Fee Recovery               | 0.08           | 0.09            |              |              |            |             |             |               |           |                |                 |                 |
| Uplift                          | (0.15)         | (0.23)          |              |              |            |             |             |               |           |                |                 |                 |
| Uplift: Local Reliability Share | 0.07           | 0.06            |              |              |            |             |             |               |           |                |                 |                 |
| Uplift: Statewide Share         | (0.22)         | (0.29)          |              |              |            |             |             |               |           |                |                 |                 |
| Voltage Support and Black Start | 0.44           | 0.44            |              |              |            |             |             |               |           |                |                 |                 |
| Avg Monthly Cost                | 27.29          | 23.32           |              |              |            |             |             |               |           |                |                 |                 |
| Avg YTD Cost                    | 27.29          | 25.40           |              |              |            |             |             |               |           |                |                 |                 |
| TSA \$ per NYC MWh              | 0.00           | 0.00            |              |              |            |             |             |               |           |                |                 |                 |
| 2019                            | <u>January</u> | <u>February</u> | <u>March</u> | <u>April</u> | <u>May</u> | <u>June</u> | <u>July</u> | <u>August</u> | September | <u>October</u> | November        | December        |
| LBMP                            | 50.93          | 33.51           | 34.91        | 28.01        | 23.10      | 24.43       | 33.18       | 27.83         | 22.22     | 20.84          | 27.39           | 29.52           |
| NTAC                            | 0.51           | 0.69            | 0.98         | 1.16         | 0.72       | 1.08        | 1.01        | 0.98          | 0.48      | 0.57           | 0.88            | 0.77            |
| Reserve                         | 0.54           | 0.51            | 0.55         | 0.63         | 0.63       | 0.50        | 0.44        | 0.49          | 0.50      | 0.62           | 0.50            | 0.44            |
| Regulation                      | 0.13           | 0.11            | 0.10         | 0.33         | 0.13       | 0.09        | 0.07        | 0.09          | 0.09      | 0.13           | 0.11            | 0.10            |
| NYISO Cost of Operations        | 0.68           | 0.68            | 0.69         | 0.69         | 0.68       | 0.69        | 0.70        | 0.70          | 0.69      | 0.67           | 0.67            | 0.67            |
| FERC Fee Recovery               | 0.08           | 0.09            | 0.09         | 0.10         | 0.10       | 0.08        | 0.06        | 0.07          | 0.09      | 0.09           | 0.09            | 0.08            |
| Uplift                          | (0.25)         | (0.44)          | (0.33)       | (0.15)       | 0.13       | 0.07        | (0.06)      | (0.20)        | (0.13)    | (0.09)         | (0.13)          | (0.19)          |
| Uplift: Local Reliability Share | 0.32           | 0.11            | 0.31         | 0.20         | 0.23       | 0.19        | 0.44        | 0.25          | 0.17      | 0.11           | 0.19            | 0.17            |
| Uplift: Statewide Share         | (0.57)         | (0.55)          | (0.64)       | (0.35)       | (0.11)     | (0.12)      | (0.50)      | (0.45)        | (0.30)    | (0.20)         | (0.31)          | (0.35)          |
| Voltage Support and Black Start | 0.37           | 0.37            | 0.38         | 0.38         | 0.38       | 0.38        | 0.38        | 0.38          | 0.38      | 0.37           | 0.37            | 0.36            |
| Avg Monthly Cost                | 52.99          | 35.51           | 37.38        | 31.16        | 25.88      | 27.32       | 35.78       | 30.33         | 24.32     | 23.21          | 29.89           | 31.76           |
| Avg YTD Cost                    | 52.99          | 44.93           | 42.54        | 40.12        | 37.57      | 35.76       | 35.75       | 34.96         | 33.88     | 32.94          | 32.69           | 32.59           |
| TSA \$ per NYC MWh              | 0.00           | 0.00            | 0.01         | 0.01         | 0.19       | 0.77        | 1.00        | 0.33          | 0.43      | 0.00           | 0.00            | 0.00            |