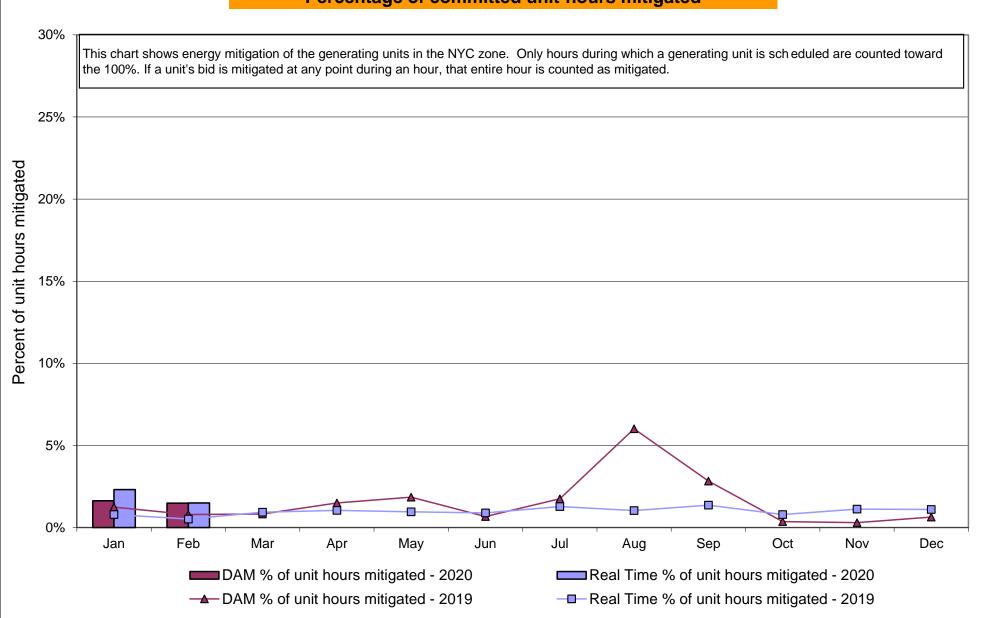

>0.33<br>0.15<br>0.02<br>0.13<br>0.13<br>0.13         | 1.32<br>2.03<br>1.32<br>1.32<br>0.98<br>0.11<br>0.82<br>0.11<br>0.11<br>0.08<br>0.08<br>0.38<br>0.08 | 1.66<br>1.98<br>1.66<br>1.66<br>1.24<br>0.03<br>0.35<br>0.03<br>0.03<br>0.03<br>0.03<br>0.03<br>0.03 | 0.63<br>0.96<br>0.63<br>0.63<br>0.28<br>0.01<br>0.34<br>0.01<br>0.01<br>0.00<br>0.00<br>0.00                 | 1.96<br>2.54<br>1.96<br>1.68<br>0.51<br>0.53<br>1.12<br>0.53<br>0.25<br>0.01<br>0.29<br>0.44<br>0.29<br>0.01         | 1.72<br>1.72<br>1.72<br>1.72<br>1.25<br>0.00<br>0.00<br>0.00<br>0.00<br>0.00<br>0.00<br>0.00      | 2.77 2.78 2.77 2.77 2.47 0.03 0.04 0.03 0.03 0.00 0.00 0.00 0.00                             |

#### NYISO In City Energy Mitigation - AMP (NYC Zone) 2019 - 2020 Percentage of committed unit-hours mitigated









# NYISO LBMP ZONES



#### **Billing Codes for Chart C**

| Chart - C Category Name                   | <b>Billing Code</b> | Billing Category Name                                                              |
|-------------------------------------------|---------------------|------------------------------------------------------------------------------------|
| Bid Production Cost Guarantee Balancing   | 81203               | Balancing NYISO Bid Production Cost Guarantee - Internal Units                     |
| Bid Production Cost Guarantee Balancing   | 81204               | Balancing NYISO Bid Production Cost Guarantee - External Units                     |
| Bid Production Cost Guarantee Balancing   | 81205               | Balancing NYISO Bid Production Cost Guarantee Expendit