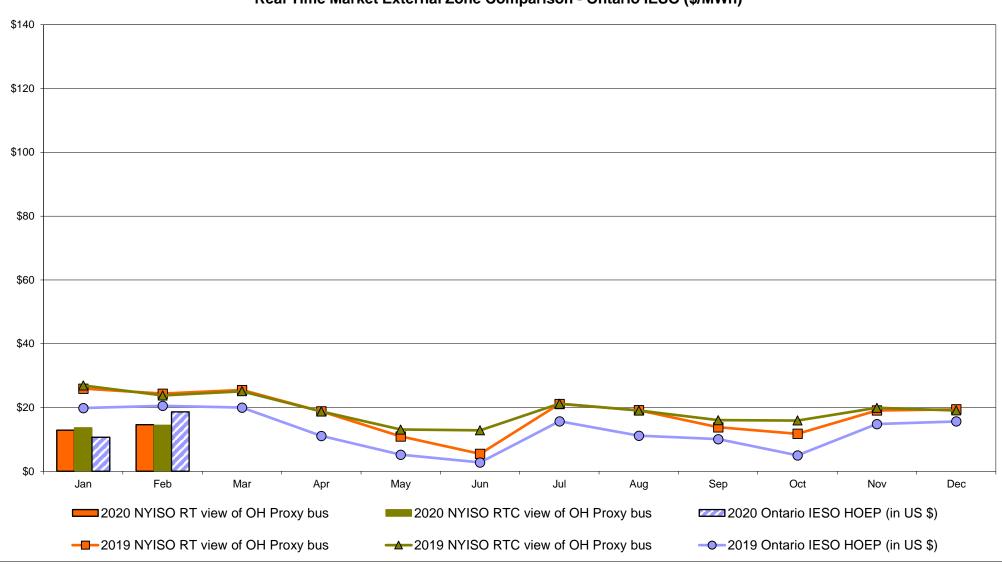

* Standard Deviation                | IESO  Zone O  15.28 4.04       | QUEBEC (Wheel)  Zone M  15.06 4.51             | QUEBEC (Import/Export)  Zone M  15.06 4.51             | <b>Zone P</b> 17.96 3.91 18.01  | <b>Zone N</b> 21.40 4.31                  | SOUND<br>CABLE<br>Controllable<br>Line<br>23.05<br>5.88                   | NORWALK Controllable Line  22.71 5.76              | Controllable<br>Line<br>22.20<br>5.82<br>23.23 | Controllable<br>Line<br>20.26<br>4.23 | Controllable<br>Line<br>20.04<br>3.96 | Controllable<br>Line<br>14.59<br>4.41 |

Market Mitigation and Analysis Prepared: 3/10/2020 12:11 PM

<sup>\*</sup> Straight LBMP averages

















### **External Comparison ISO-New England**





### **External Comparison PJM**





#### **External Comparison Ontario IESO**





Notes: Exchange factor used for February 2020 was 1.3286 to US

HOEP: Hourly Ontario Energy Price Pre-Dispatch: Projected Energy Price

#### **External Controllable Line: Cross Sound Cable (New England)**





#### Note:

ISO-NE Forecast is an advisory posting @ 18:00 day before.

The DAM and R/T prices at the Shorham 13899 interface are used for ISO-NE.

The DAM and R/T prices at the CSC interface are used for NYISO.

### **External Controllable Line: Northport - Norwalk (New England)**





Note:

ISO-NE Forecast is an advisory posting @ 18:00 day before.

The DAM and R/T prices at the Northport 138 interface are used for ISO-NE.

The DAM and R/T prices at the 1385 interface are used for NYISO.

### **External Controllable Line: Neptune (PJM)**





### **External Comparison Hydro-Queb