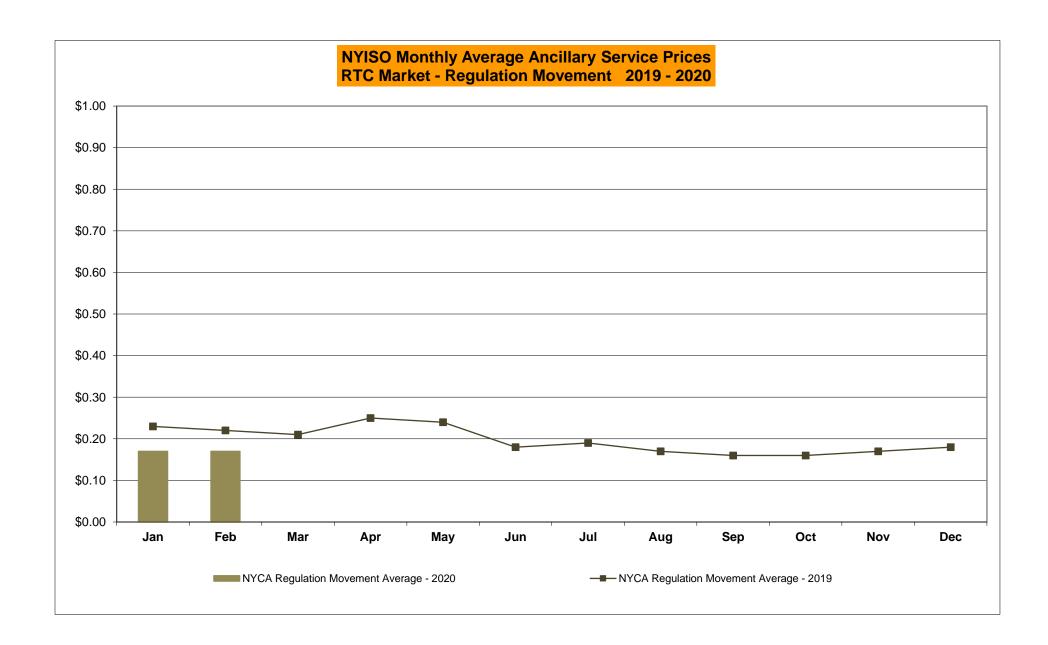

## NYISO Average Cost/MWh (Energy and Ancillary Services) \* from the LBMP Customer point of view

| 2020                            | <u>January</u> | <u>February</u> | <u>March</u> | <u>April</u> | <u>May</u> | <u>June</u> | <u>July</u> | <u>August</u> | September | <u>October</u> | <u>November</u> | <u>December</u> |
|---------------------------------|----------------|-----------------|--------------|--------------|------------|-------------|-------------|---------------|-----------|----------------|-----------------|-----------------|
| LBMP                            | 24.77          | 21.11           |              |              |            |             |             |               |           |                |                 |                 |
| NTAC                            | 0.91           | 0.70            |              |              |            |             |             |               |           |                |                 |                 |
| Reserve                         | 0.46           | 0.43            |              |              |            |             |             |               |           |                |                 |                 |
| Regulation                      | 0.09           | 0.08            |              |              |            |             |             |               |           |                |                 |                 |
| NYISO Cost of Operations        | 0.68           | 0.69            |              |              |            |             |             |               |           |                |                 |                 |
| FERC Fee Recovery               | 0.08           | 0.09            |              |              |            |             |             |               |           |                |                 |                 |
| Uplift                          | (0.15)         | (0.23)          |              |              |            |             |             |               |           |                |                 |                 |
| Uplift: Local Reliability Share | 0.07           | 0.06            |              |              |            |             |             |               |           |                |                 |                 |
| Uplift: Statewide Share         | (0.22)         | (0.29)          |              |              |            |             |             |               |           |                |                 |                 |
| Voltage Support and Black Start | 0.44           | 0.44            |              |              |            |             |             |               |           |                |                 |                 |
| Avg Monthly Cost                | 27.29          | 23.32           |              |              |            |             |             |               |           |                |                 |                 |
| Avg YTD Cost                    | 27.29          | 25.40           |              |              |            |             |             |               |           |                |                 |                 |
| TSA \$ per NYC MWh              | 0.00           | 0.00            |              |              |            |             |             |               |           |                |                 |                 |
| 2019                            | <u>January</u> | <u>February</u> | <u>March</u> | <u>April</u> | <u>May</u> | <u>June</u> | <u>July</u> | <u>August</u> | September | <u>October</u> | November        | December        |
| LBMP                            | 50.93          | 33.51           | 34.91        | 28.01        | 23.10      | 24.43       | 33.18       | 27.83         | 22.22     | 20.84          | 27.39           | 29.52           |
| NTAC                            | 0.51           | 0.69            | 0.98         | 1.16         | 0.72       | 1.08        | 1.01        | 0.98          | 0.48      | 0.57           | 0.88            | 0.77            |
| Reserve                         | 0.54           | 0.51            | 0.55         | 0.63         | 0.63       | 0.50        | 0.44        | 0.49          | 0.50      | 0.62           | 0.50            | 0.44            |
| Regulation                      | 0.13           | 0.11            | 0.10         | 0.33         | 0.13       | 0.09        | 0.07        | 0.09          | 0.09      | 0.13           | 0.11            | 0.10            |
| NYISO Cost of Operations        | 0.68           | 0.68            | 0.69         | 0.69         | 0.68       | 0.69        | 0.70        | 0.70          | 0.69      | 0.67           | 0.67            | 0.67            |
| FERC Fee Recovery               | 0.08           | 0.09            | 0.09         | 0.10         | 0.10       | 0.08        | 0.06        | 0.07          | 0.09      | 0.09           | 0.09            | 0.08            |
| Uplift                          | (0.25)         | (0.44)          | (0.33)       | (0.15)       | 0.13       | 0.07        | (0.06)      | (0.20)        | (0.13)    | (0.09)         | (0.13)          | (0.19)          |
| Uplift: Local Reliability Share | 0.32           | 0.11            | 0.31         | 0.20         | 0.23       | 0.19        | 0.44        | 0.25          | 0.17      | 0.11           | 0.19            | 0.17            |
| Uplift: Statewide Share         | (0.57)         | (0.55)          | (0.64)       | (0.35)       | (0.11)     | (0.12)      | (0.50)      | (0.45)        | (0.30)    | (0.20)         | (0.31)          | (0.35)          |
| Voltage Support and Black Start | 0.37           | 0.37            | 0.38         | 0.38         | 0.38       | 0.38        | 0.38        | 0.38          | 0.38      | 0.37           | 0.37            | 0.36            |
| Avg Monthly Cost                | 52.99          | 35.51           | 37.38        | 31.16        | 25.88      | 27.32       | 35.78       | 30.33         | 24.32     | 23.21          | 29.89           | 31.76           |
| Avg YTD Cost                    | 52.99          | 44.93           | 42.54        | 40.12        | 37.57      | 35.76       | 35.75       | 34.96         | 33.88     | 32.94          | 32.69           | 32.59           |
| TSA \$ per NYC MWh              | 0.00           | 0.00            | 0.01         | 0.01         | 0.19       | 0.77        | 1.00        | 0.33          | 0.43      | 0.00           | 0.00            | 0.00            |