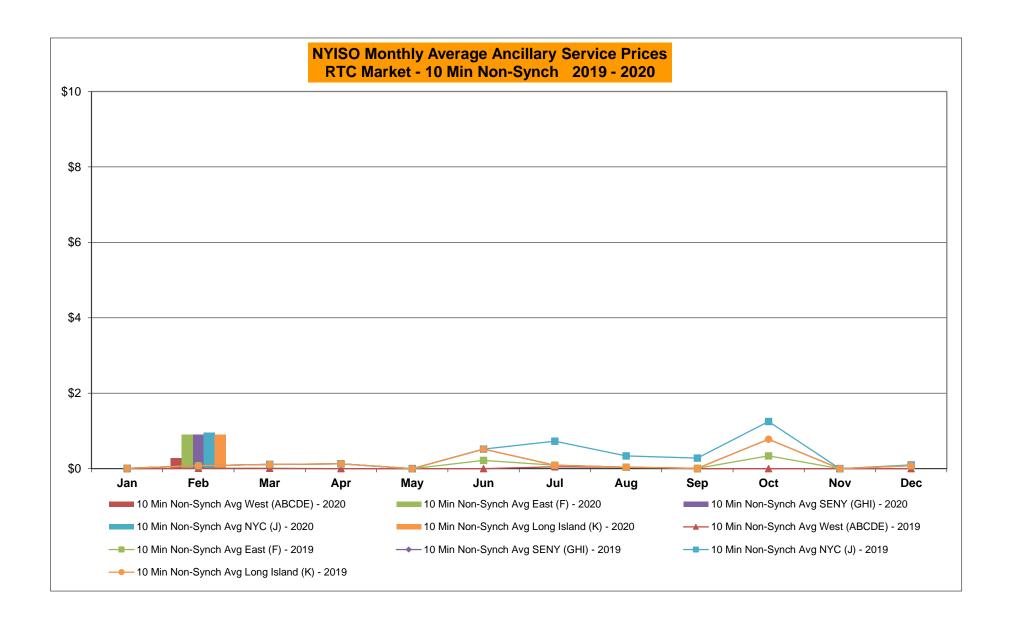

## NYISO Average Cost/MWh (Energy and Ancillary Services) \* from the LBMP Customer point of view

| 2020                            | <u>January</u> | <u>February</u> | <u>March</u> | <u>April</u> | <u>May</u> | <u>June</u> | <u>July</u> | <u>August</u> | September | <u>October</u> | <u>November</u> | <u>December</u> |
|---------------------------------|----------------|-----------------|--------------|--------------|------------|-------------|-------------|---------------|-----------|----------------|-----------------|-----------------|
| LBMP                            | 24.77          | 21.11           |              |              |            |             |             |               |           |                |                 |                 |
| NTAC                            | 0.91           | 0.70            |              |              |            |             |             |               |           |                |                 |                 |
| Reserve                         | 0.46           | 0.43            |              |              |            |             |             |               |           |                |                 |                 |
| Regulation                      | 0.09           | 0.08            |              |              |            |             |             |               |           |                |                 |                 |
| NYISO Cost of Operations        | 0.68           | 0.69            |              |              |            |             |             |               |           |                |                 |                 |
| FERC Fee Recovery               | 0.08           | 0.09            |              |              |            |             |             |               |           |                |                 |                 |
| Uplift                          | (0.15)         | (0.23)          |              |              |            |             |             |               |           |                |                 |                 |
| Uplift: Local Reliability Share | 0.07           | 0.06            |              |              |            |             |             |               |           |                |                 |                 |
| Uplift: Statewide Share         | (0.22)         | (0.29)          |              |              |            |             |             |               |           |                |                 |                 |
| Voltage Support and Black Start | 0.44           | 0.44            |              |              |            |             |             |               |           |                |                 |                 |
| Avg Monthly Cost                | 27.29          | 23.32           |              |              |            |             |             |               |           |                |                 |                 |
| Avg YTD Cost                    | 27.29          | 25.40           |              |              |            |             |             |               |           |                |                 |                 |
| TSA \$ per NYC MWh              | 0.00           | 0.00            |              |              |            |             |             |               |           |                |                 |                 |
| 2019                            | <u>January</u> | <u>February</u> | <u>March</u> | <u>April</u> | <u>May</u> | <u>June</u> | <u>July</u> | <u>August</u> | September | <u>October</u> | November        | December        |
| LBMP                            | 50.93          | 33.51           | 34.91        | 28.01        | 23.10      | 24.43       | 33.18       | 27.83         | 22.22     | 20.84          | 27.39           | 29.52           |
| NTAC                            | 0.51           | 0.69            | 0.98         | 1.16         | 0.72       | 1.08        | 1.01        | 0.98          | 0.48      | 0.57           | 0.88            | 0.77            |
| Reserve                         | 0.54           | 0.51            | 0.55         | 0.63         | 0.63       | 0.50        | 0.44        | 0.49          | 0.50      | 0.62           | 0.50            | 0.44            |
| Regulation                      | 0.13           | 0.11            | 0.10         | 0.33         | 0.13       | 0.09        | 0.07        | 0.09          | 0.09      | 0.13           | 0.11            | 0.10            |
| NYISO Cost of Operations        | 0.68           | 0.68            | 0.69         | 0.69         | 0.68       | 0.69        | 0.70        | 0.70          | 0.69      | 0.67           | 0.67            | 0.67            |
| FERC Fee Recovery               | 0.08           | 0.09            | 0.09         | 0.10         | 0.10       | 0.08        | 0.06        | 0.07          | 0.09      | 0.09           | 0.09            | 0.08            |
| Uplift                          | (0.25)         | (0.44)          | (0.33)       | (0.15)       | 0.13       | 0.07        | (0.06)      | (0.20)        | (0.13)    | (0.09)         | (0.13)          | (0.19)          |
| Uplift: Local Reliability Share | 0.32           | 0.11            | 0.31         | 0.20         | 0.23       | 0.19        | 0.44        | 0.25          | 0.17      | 0.11           | 0.19            | 0.17            |
| Uplift: Statewide Share         | (0.57)         | (0.55)          | (0.64)       | (0.35)       | (0.11)     | (0.12)      | (0.50)      | (0.45)        | (0.30)    | (0.20)         | (0.31)          | (0.35)          |
| Voltage Support and Black Start | 0.37           | 0.37            | 0.38         | 0.38         | 0.38       | 0.38        | 0.38        | 0.38          | 0.38      | 0.37           | 0.37            | 0.36            |
| Avg Monthly Cost                | 52.99          | 35.51           | 37.38        | 31.16        | 25.88      | 27.32       | 35.78       | 30.33         | 24.32     | 23.21          | 29.89           | 31.76           |
| Avg YTD Cost                    | 52.99          | 44.93           | 42.54        | 40.12        | 37.57      | 35.76       | 35.75       | 34.96         | 33.88     | 32.94          | 32.69           | 32.59           |
| TSA \$ per NYC MWh              | 0.00           | 0.00            | 0.01         | 0.01         | 0.19       | 0.77        | 1.00        | 0.33          | 0.43      | 0.00           | 0.00            | 0.00            |