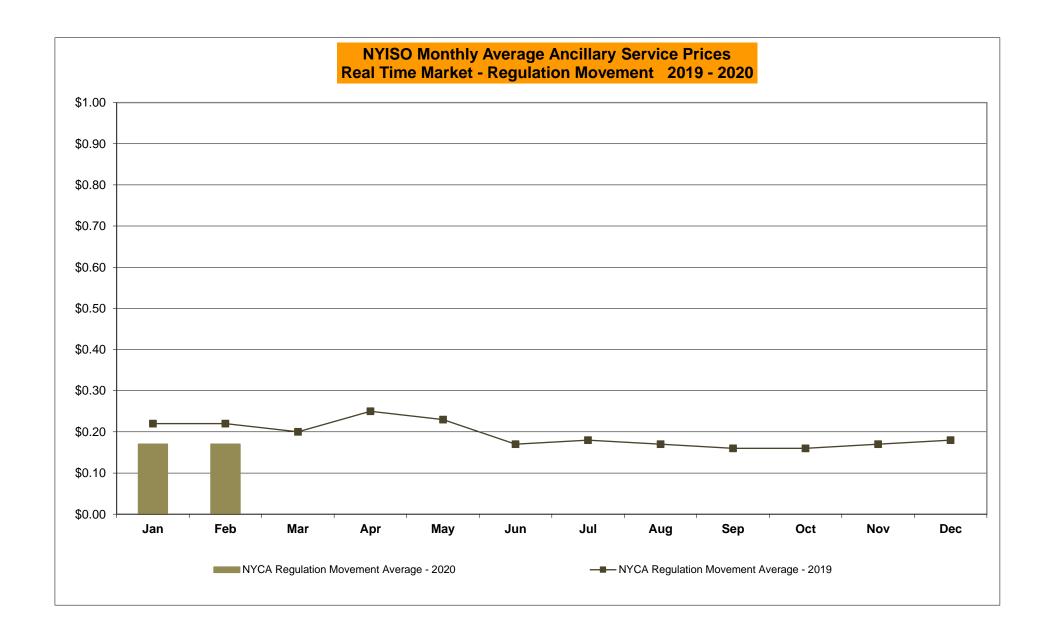

06 LONGIL Jan-20 2,824 811 1,765 Jan-20 891 1,274 7,573 5,640 2,246 1,109 Feb-20 402 276 5,144 2,014 Feb-20 886 722 8,517 5,838 Feb-20 4,795 1,683 1,678 1,217 Mar-20 Mar-20 Mar-20 Apr-20 Apr-20 Apr-20 May-20 May-20 May-20 Jun-20 Jun-20 Jun-20 Jul-20 Jul-20 Jul-20 Aug-20 Aug-20 Aug-20 Sep-20 Sep-20 Sep-20 Oct-20 Oct-20 Oct-20 Nov-20 Nov-20 Nov-20 Dec-20 Dec-20 Dec-20 CENTRL Jan-20 3,050 214 28,503 541 MILLWD Jan-20 270 68 1,646 213 NYISO Jan-20 29,361 9,580 59,340 11,849 Feb-20 2.567 118 27,919 487 Feb-20 281 68 1,811 229 Feb-20 30,434 6,838 60,334 14,811 Mar-20 Mar-20 Mar-20 Apr-20 Apr-20 Apr-20 May-20 May-20 May-20 Jun-20 Jun-20 Jun-20 Jul-20 Jul-20 Jul-20 Aug-20 Aug-20 Aug-20 Sep-20 Sep-20 Sep-20 Oct-20 Oct-20 Oct-20 Nov-20 Nov-20 Nov-20 Dec-20 Dec-20 Dec-20































### NYISO Markets Ancillary Services Statistics - Unweighted Price (\$/MWH) - DAM

| 2020                             | <u>January</u> | <u>February</u> | <u>March</u> | <u>April</u> | <u>May</u> | <u>June</u> | <u>July</u> | <u>August</u> | September        | <u>October</u> | November | <u>December</u> |
|----------------------------------|----------------|-----------------|--------------|--------------|------------|-------------|-------------|---------------|------------------|----------------|----------|-----------------|
| Day Ahead Market                 |                |                 |              |              |            |             |             |               |                  |                |          |                 |
| 10 Min Spin Long Island (K)      | 3.60