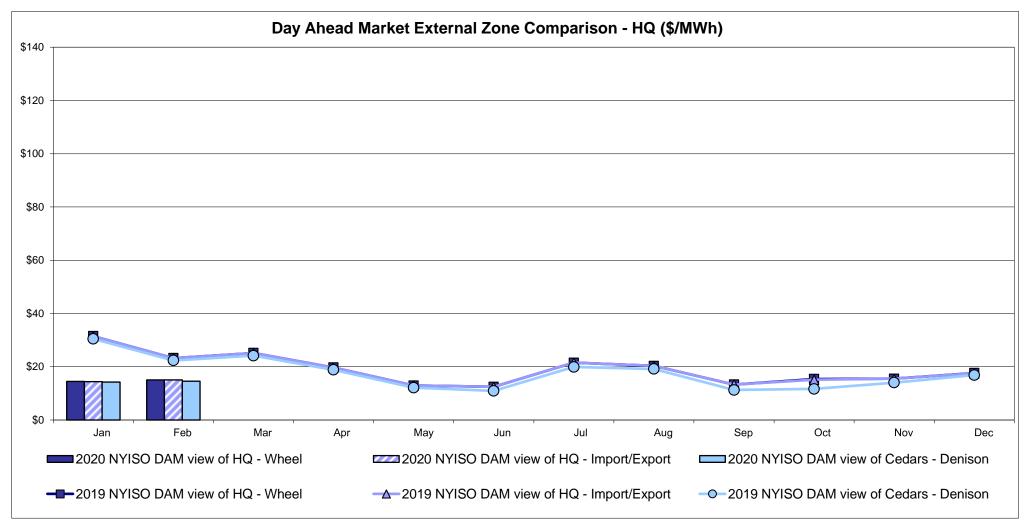

s: Exchange factor used for February 2020 was 1.3286 to US

HOEP: Hourly Ontario Energy Price Pre-Dispatch: Projected Energy Price

#### **External Controllable Line: Cross Sound Cable (New England)**





#### Note:

ISO-NE Forecast is an advisory posting @ 18:00 day before.

The DAM and R/T prices at the Shorham 13899 interface are used for ISO-NE.

The DAM and R/T prices at the CSC interface are used for NYISO.

### **External Controllable Line: Northport - Norwalk (New England)**





Note:

ISO-NE Forecast is an advisory posting @ 18:00 day before.

The DAM and R/T prices at the Northport 138 interface are used for ISO-NE.

The DAM and R/T prices at the 1385 interface are used for NYISO.

### **External Controllable Line: Neptune (PJM)**





### **External Comparison Hydro-Quebec**





Note:

Hydro-Quebec Prices are unavailable.

### **External Controllable Line: Linden VFT (PJM)**





### **External Controllable Line: Hudson (PJM)**





#### **NYISO Real Time Price Correction Statistics**

| <u>2020</u>                                                                                                                                                                                                                                                                                                                                                                                                                                                                                     |