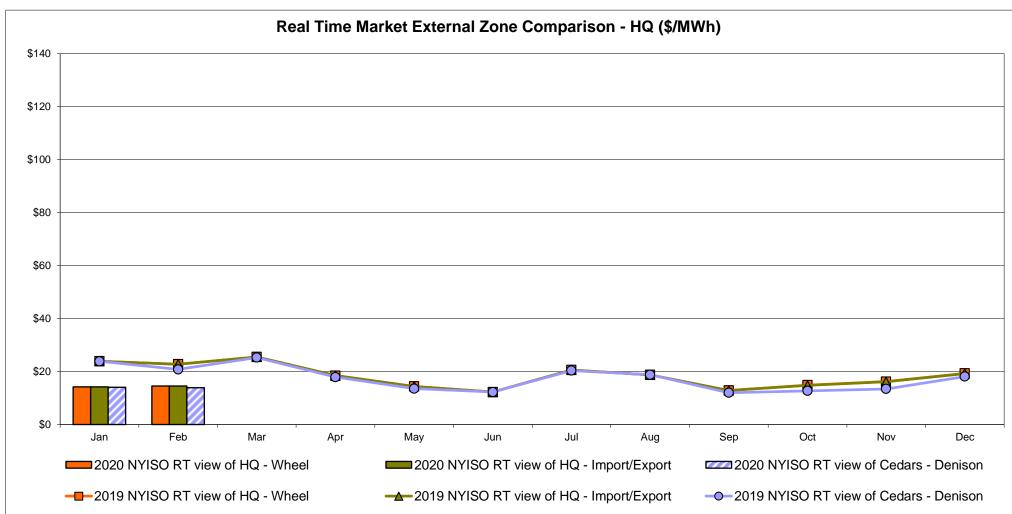

Exchange factor used for February 2020 was 1.3286 to US

HOEP: Hourly Ontario Energy Price Pre-Dispatch: Projected Energy Price

#### **External Controllable Line: Cross Sound Cable (New England)**





#### Note:

ISO-NE Forecast is an advisory posting @ 18:00 day before.

The DAM and R/T prices at the Shorham 13899 interface are used for ISO-NE.

The DAM and R/T prices at the CSC interface are used for NYISO.

### **External Controllable Line: Northport - Norwalk (New England)**





Note:

ISO-NE Forecast is an advisory posting @ 18:00 day before.

The DAM and R/T prices at the Northport 138 interface are used for ISO-NE.

The DAM and R/T prices at the 1385 interface are used for NYISO.

### **External Controllable Line: Neptune (PJM)**





### **External Comparison Hydro-Quebec**





Note:

Hydro-Quebec Prices are unavailable.

### **External Controllable Line: Linden VFT (PJM)**





### **External Controllable Line: Hudson (PJM)**





#### **NYISO Real Time Price Correction Statistics**

| <u>2020</u>                                                                                                                                                                                                                                                                                                                                                                                                                                                                                     |