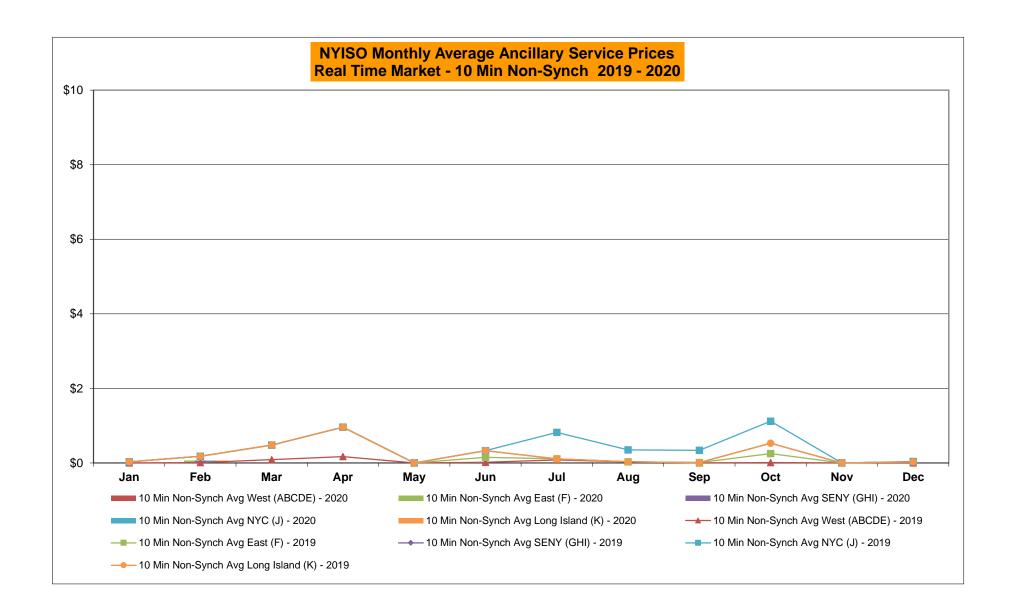

VL 2,206 LONGIL Jan-20 2,824 811 1,765 Jan-20 891 1,274 7,573 5,640 2,246 1,109 Feb-20 402 276 5,144 2,014 Feb-20 886 722 8,517 5,838 Feb-20 4,795 1,683 1,678 1,217 Mar-20 Mar-20 Mar-20 Apr-20 Apr-20 Apr-20 May-20 May-20 May-20 Jun-20 Jun-20 Jun-20 Jul-20 Jul-20 Jul-20 Aug-20 Aug-20 Aug-20 Sep-20 Sep-20 Sep-20 Oct-20 Oct-20 Oct-20 Nov-20 Nov-20 Nov-20 Dec-20 Dec-20 Dec-20 CENTRL Jan-20 3,050 214 28,503 541 MILLWD Jan-20 270 68 1,646 213 NYISO Jan-20 29,361 9,580 59,340 11,849 Feb-20 2.567 118 27,919 487 Feb-20 281 68 1,811 229 Feb-20 30,434 6,838 60,334 14,811 Mar-20 Mar-20 Mar-20 Apr-20 Apr-20 Apr-20 May-20 May-20 May-20 Jun-20 Jun-20 Jun-20 Jul-20 Jul-20 Jul-20 Aug-20 Aug-20 Aug-20 Sep-20 Sep-20 Sep-20 Oct-20 Oct-20 Oct-20 Nov-20 Nov-20 Nov-20 Dec-20 Dec-20 Dec-20































### NYISO Markets Ancillary Services Statistics - Unweighted Price (\$/MWH) - DAM

| 2020                             | <u>January</u> | <u>February</u> | <u>March</u> | <u>April</u> | <u>May</u> | <u>June</u> | <u>July</u> | <u>August</u> | September        | <u>October</u> | November | <u>December</u> |
|----------------------------------|----------------|-----------------|--------------|--------------|------------|-------------|-------------|---------------|------------------|----------------|----------|-----------------|
| Day Ahead Market                 |                |                 |              |              |            |             |             |               |                  |                |          |                 |
| 10 Min Spin Long Island (K)      |