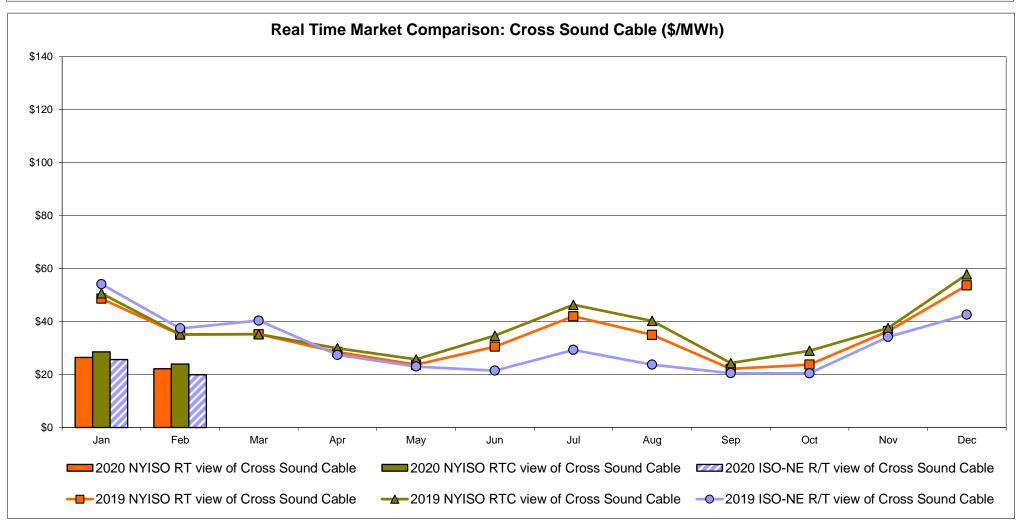

<b>Zone N</b> 21.40 4.31                  | SOUND<br>CABLE<br>Controllable<br>Line<br>23.05<br>5.88                   | NORWALK Controllable Line  22.71 5.76              | Controllable<br>Line<br>22.20<br>5.82<br>23.23 | Controllable<br>Line<br>20.26<br>4.23 | Controllable<br>Line<br>20.04<br>3.96 | Controllable<br>Line<br>14.59<br>4.41 |

Market Mitigation and Analysis Prepared: 3/10/2020 12:11 PM

<sup>\*</sup> Straight LBMP averages

















### **External Comparison ISO-New England**





### **External Comparison PJM**





#### **External Comparison Ontario IESO**





Notes: Exchange factor used for February 2020 was 1.3286 to US

HOEP: Hourly Ontario Energy Price Pre-Dispatch: Projected Energy Price

#### **External Controllable Line: Cross Sound Cable (New England)**





#### Note:

ISO-NE Forecast is an advisory posting @ 18:00 day before.

The DAM and R/T prices at the Shorham 13899 interface are used for ISO-NE.

The DAM and R/T prices at the CSC interface are used for NYISO.

### **External Controllable Line: Northport - Norwalk (New England)**





Note:

ISO-NE Forecast is an advisory posting @ 18:00 day before.

The DAM and R/T prices at the Northport 138 interface are used for ISO-NE.

The DAM and R/T prices at the 1385 interface are used for NYISO.

### **External Controllable Line: Neptune (PJM)**





### **External Comparison Hydro-Quebec**





Note:

Hydro-Quebec Prices are unavailable.

### **External Controllable Line: Linden VFT (PJM)**





### **External Controllable Line: Hudson (PJM)**





#### **NYISO Real Time Price Correction Sta