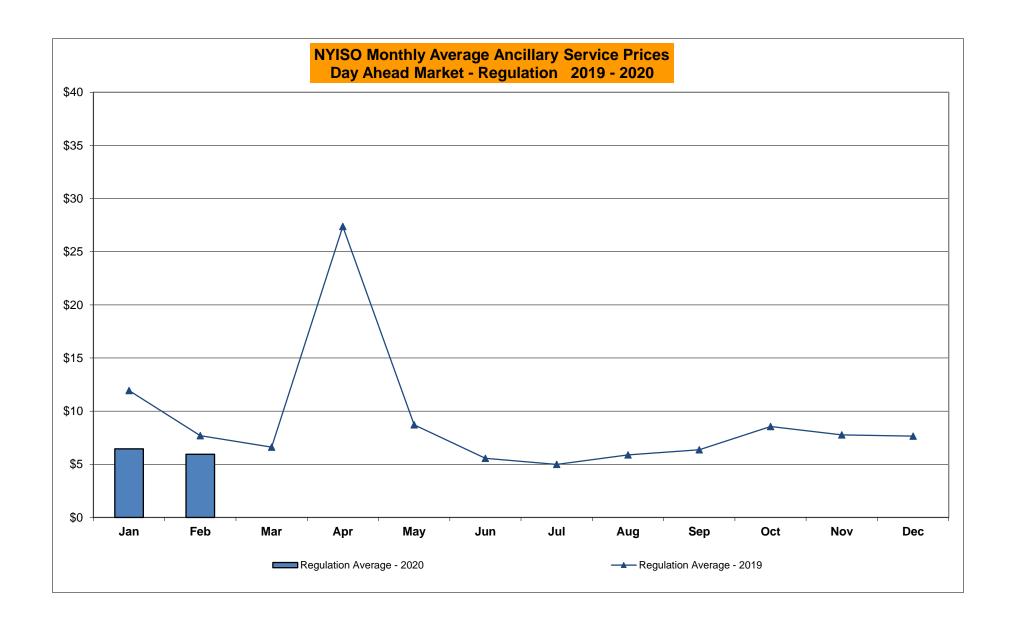

## NYISO Average Cost/MWh (Energy and Ancillary Services) \* from the LBMP Customer point of view

| 2020                            | <u>January</u> | <u>February</u> | <u>March</u> | <u>April</u> | <u>May</u> | <u>June</u> | <u>July</u> | <u>August</u> | September | <u>October</u> | <u>November</u> | <u>December</u> |
|---------------------------------|----------------|-----------------|--------------|--------------|------------|-------------|-------------|---------------|-----------|----------------|-----------------|-----------------|
| LBMP                            | 24.77          | 21.11           |              |              |            |             |             |               |           |                |                 |                 |
| NTAC                            | 0.91           | 0.70            |              |              |            |             |             |               |           |                |                 |                 |
| Reserve                         | 0.46           | 0.43            |              |              |            |             |             |               |           |                |                 |                 |
| Regulation                      | 0.09           | 0.08            |              |              |            |             |             |               |           |                |                 |                 |
| NYISO Cost of Operations        | 0.68           | 0.69            |              |              |            |             |             |               |           |                |                 |                 |
| FERC Fee Recovery               | 0.08           | 0.09            |              |              |            |             |             |               |           |                |                 |                 |
| Uplift                          | (0.15)         | (0.23)          |              |              |            |             |             |               |           |                |                 |                 |
| Uplift: Local Reliability Share | 0.07           | 0.06            |              |              |            |             |             |               |           |                |                 |                 |
| Uplift: Statewide Share         | (0.22)         | (0.29)          |              |              |            |             |             |               |           |                |                 |                 |
| Voltage Support and Black Start | 0.44           | 0.44            |              |              |            |             |             |               |           |                |                 |                 |
| Avg Monthly Cost                | 27.29          | 23.32           |              |              |            |             |             |               |           |                |                 |                 |
| Avg YTD Cost                    | 27.29          | 25.40           |              |              |            |             |             |               |           |                |                 |                 |
| TSA \$ per NYC MWh              | 0.00           | 0.00            |              |              |            |             |             |               |           |                |                 |                 |
| 2019                            | <u>January</u> | <u>February</u> | <u>March</u> | <u>April</u> | <u>May</u> | <u>June</u> | <u>July</u> | <u>August</u> | September | <u>October</u> | November        | December        |
| LBMP                            | 50.93          | 33.51           | 34.91        | 28.01        | 23.10      | 24.43       | 33.18       | 27.83         | 22.22     | 20.84          | 27.39           | 29.52           |
| NTAC                            | 0.51           | 0.69            | 0.98         | 1.16         | 0.72       | 1.08        | 1.01        | 0.98          | 0.48      | 0.57           | 0.88            | 0.77            |
| Reserve                         | 0.54           | 0.51            | 0.55         | 0.63         | 0.63       | 0.50        | 0.44        | 0.49          | 0.50      | 0.62           | 0.50            | 0.44            |
| Regulation                      | 0.13           | 0.11            | 0.10         | 0.33         | 0.13       | 0.09        | 0.07        | 0.09          | 0.09      | 0.13           | 0.11            | 0.10            |
| NYISO Cost of Operations        | 0.68           | 0.68            | 0.69         | 0.69         | 0.68       | 0.69        | 0.70        | 0.70          | 0.69      | 0.67           | 0.67            | 0.67            |
| FERC Fee Recovery               | 0.08           | 0.09            | 0.09         | 0.10         | 0.10       | 0.08        | 0.06        | 0.07          | 0.09      | 0.09           | 0.09            | 0.08            |
| Uplift                          | (0.25)         | (0.44)          | (0.33)       | (0.15)       | 0.13       | 0.07        | (0.06)      | (0.20)        | (0.13)    | (0.09)         | (0.13)          | (0.19)          |
| Uplift: Local Reliability Share | 0.32           | 0.11            | 0.31         | 0.20         | 0.23       | 0.19        | 0.44        | 0.25          | 0.17      | 0.11           | 0.19            | 0.17            |
| Uplift: Statewide Share         | (0.57)         | (0.55)          | (0.64)       | (0.35)       | (0.11)     | (0.12)      | (0.50)      | (0.45)        | (0.30)    | (0.20)         | (0.31)          | (0.35)          |
| Voltage Support and Black Start | 0.37           | 0.37            | 0.38         | 0.38         | 0.38       | 0.38        | 0.38        | 0.38          | 0.38      | 0.37           | 0.37            | 0.36            |
| Avg Monthly Cost                | 52.99          | 35.51           | 37.38        | 31.16        | 25.88      | 27.32       | 35.78       | 30.33         | 24.32     | 23.21          | 29.89           | 31.76           |
| Avg YTD Cost                    | 52.99          | 44.93           | 42.54        | 40.12        | 37.57      | 35.76       | 35.75       | 34.96         | 33.88     | 32.94          | 32.69           | 32.59           |
| TSA \$ per NYC MWh              | 0.00           | 0.00            | 0.01         | 0.01         | 0.19       | 0.77        | 1.00        | 0.33          | 0.43      | 0.00           | 0.00            | 0.00            |