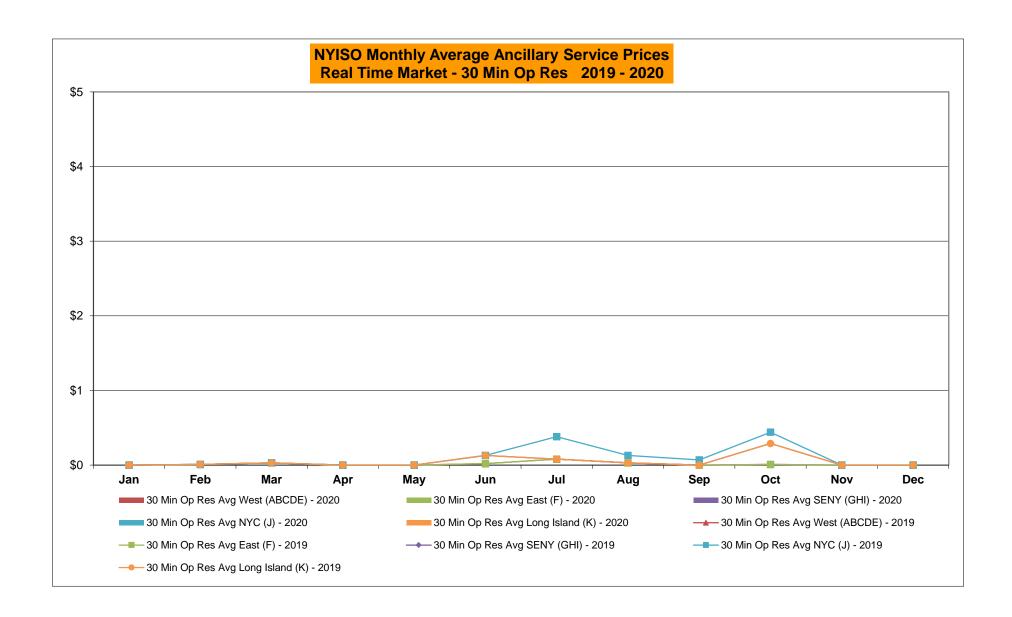

2,206 LONGIL Jan-20 2,824 811 1,765 Jan-20 891 1,274 7,573 5,640 2,246 1,109 Feb-20 402 276 5,144 2,014 Feb-20 886 722 8,517 5,838 Feb-20 4,795 1,683 1,678 1,217 Mar-20 Mar-20 Mar-20 Apr-20 Apr-20 Apr-20 May-20 May-20 May-20 Jun-20 Jun-20 Jun-20 Jul-20 Jul-20 Jul-20 Aug-20 Aug-20 Aug-20 Sep-20 Sep-20 Sep-20 Oct-20 Oct-20 Oct-20 Nov-20 Nov-20 Nov-20 Dec-20 Dec-20 Dec-20 CENTRL Jan-20 3,050 214 28,503 541 MILLWD Jan-20 270 68 1,646 213 NYISO Jan-20 29,361 9,580 59,340 11,849 Feb-20 2.567 118 27,919 487 Feb-20 281 68 1,811 229 Feb-20 30,434 6,838 60,334 14,811 Mar-20 Mar-20 Mar-20 Apr-20 Apr-20 Apr-20 May-20 May-20 May-20 Jun-20 Jun-20 Jun-20 Jul-20 Jul-20 Jul-20 Aug-20 Aug-20 Aug-20 Sep-20 Sep-20 Sep-20 Oct-20 Oct-20 Oct-20 Nov-20 Nov-20 Nov-20 Dec-20 Dec-20 Dec-20































### NYISO Markets Ancillary Services Statistics - Unweighted Price (\$/MWH) - DAM

| 2020                             | <u>January</u> | <u>February</u> | <u>March</u> | <u>April</u> | <u>May</u> | <u>June</u> | <u>July</u> | <u>August</u> | September        | <u>October</u> | November | <u>December</u> |
|----------------------------------|----------------|-----------------|--------------|--------------|------------|-------------|-------------|---------------|------------------|----------------|----------|-----------------|
| Day Ahead Market                 |                |                 |              |              |            |             |             |               |                  |                |          |                 |
| 10 Min Spin Long Island (K)      | 3.