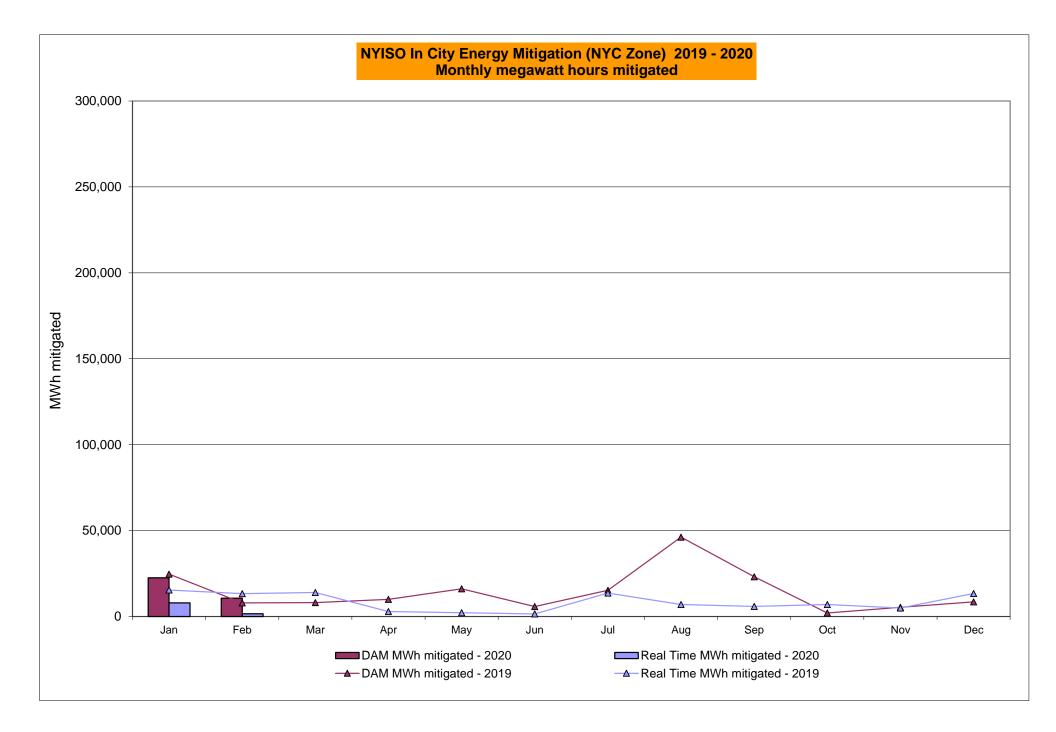

.33<br>0.15<br>0.02<br>0.13<br>0.13<br>0.13         | 1.32<br>2.03<br>1.32<br>1.32<br>0.98<br>0.11<br>0.82<br>0.11<br>0.11<br>0.08<br>0.08<br>0.38<br>0.08 | 1.66<br>1.98<br>1.66<br>1.66<br>1.24<br>0.03<br>0.35<br>0.03<br>0.03<br>0.03<br>0.03<br>0.03<br>0.03 | 0.63<br>0.96<br>0.63<br>0.63<br>0.28<br>0.01<br>0.34<br>0.01<br>0.01<br>0.00<br>0.00<br>0.00                 | 1.96<br>2.54<br>1.96<br>1.68<br>0.51<br>0.53<br>1.12<br>0.53<br>0.25<br>0.01<br>0.29<br>0.44<br>0.29<br>0.01         | 1.72<br>1.72<br>1.72<br>1.72<br>1.25<br>0.00<br>0.00<br>0.00<br>0.00<br>0.00<br>0.00<br>0.00      | 2.77 2.78 2.77 2.77 2.47 0.03 0.04 0.03 0.03 0.00 0.00 0.00 0.00                             |

#### NYISO In City Energy Mitigation - AMP (NYC Zone) 2019 - 2020 Percentage of committed unit-hours mitigated









# NYISO LBMP ZONES



#### **Billing Codes for Chart C**

| Chart - C Category Name                   | <b>Billing Code</b> | Billing Category Name                                                              |
|-------------------------------------------|---------------------|------------------------------------------------------------------------------------|
| Bid Production Cost Guarantee Balancing   | 81203               | Balancing NYISO Bid Production Cost Guarantee - Internal Units                     |
| Bid Production Cost Guarantee Balancing   | 81204               | Balancing NYISO Bid Production Cost Guarantee - External Units                     |
| Bid Production Cost Guarantee Balancing   | 81205               | Balancing NYISO Bid Production Cost Guarantee Expenditur