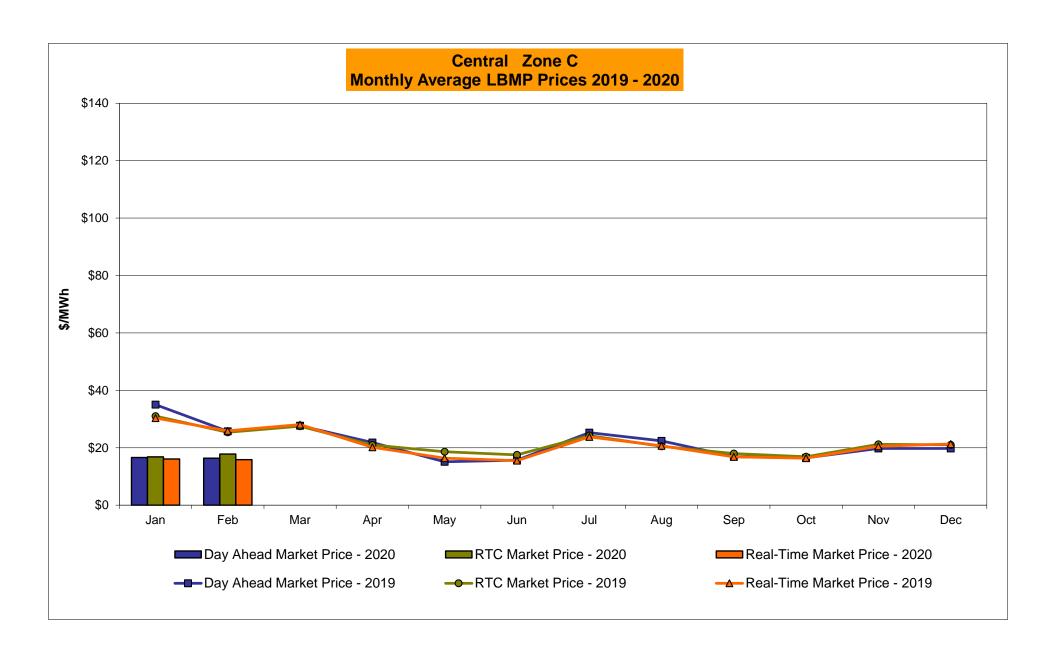

## Market Performance Highlights February 2020

- LBMP for February is \$21.11/MWh; lower than \$24.77/MWh in January 2020 and \$33.51/MWh in February 2019.
  - Day Ahead and Real Time Load Weighted LBMPs are lower compared to January.
- February 2020 average year-to-date monthly cost of \$25.40/MWh is a 43% decrease from \$44.93/MWh in February 2019.
- Average daily sendout is 417 GWh/day in February; lower than 423 GWh/day in January 2020 and 436 GWh/day in February 2019.
- Natural gas and distillate prices are lower compared to the previous month.
  - Natural Gas (Transco Z6 NY) was \$1.87 /MMBtu, down from \$2.20/MMBtu in January.
  - Natural gas prices are down 32.2% year-over-year.
  - Jet Kerosene Gulf Coast was \$11.33/MMBtu, down from \$13.24/MMBtu in January.
  - Ultra Low Sulfur No.2 Diesel NY Harbor was \$11.73/MMBtu, down from \$13.33/MMBtu in January.
  - Distillate prices are down 18.3% year-over-year.
- Uplift per MWh is lower compared to the previous month.
  - Uplift (not including NYISO cost of operations) is (\$0.23)/MWh; lower than (\$0.15)/MWh in January.
    - Local Reliability Share is \$0.06/MWh, lower than \$0.07/MWh in January.
    - Statewide Share is (\$0.29)/MWh, lower than (\$0.22)/MWh in January.
  - TSA \$ per NYC MWh is \$0.00/MWh.
  - Total uplift costs (Schedule 1 components including NYISO Cost of Operations) are lower than January.

## NYISO Average Cost/MWh (Energy and Ancillary Services) \* from the LBMP Customer point of view

| 2020                            | <u>January</u> | <u>February</u> | <u>March</u> | <u>April</u> | <u>May</u> | <u>June</u> | <u>July</u> | <u>August</u> | September | <u>October</u> | <u>November</u> | <u>December</u> |
|---------------------------------|----------------|-----------------|--------------|--------------|------------|-------------|-------------|---------------|-----------|----------------|-----------------|-----------------|
| LBMP                            | 24.77          | 21.11           |              |              |            |             |             |               |           |                |                 |                 |
| NTAC                            | 0.91           | 0.70            |              |              |            |             |             |               |           |                |                 |                 |
| Reserve                         | 0.46           | 0.43            |              |              |            |             |             |               |           |                |                 |                 |
| Regulation                      | 0.09           | 0.08            |              |              |            |             |             |               |           |                |                 |                 |
| NYISO Cost of Operations        | 0.68           | 0.69            |              |              |            |             |             |               |           |                |                 |                 |
| FERC Fee Recovery               | 0.08           | 0.09            |              |              |            |             |             |               |           |                |                 |                 |
| Uplift                          | (0.15)         | (0.23)          |              |              |            |             |             |               |           |                |                 |                 |
| Uplift: Local Reliability Share | 0.07           | 0.06            |              |              |            |             |             |               |           |                |                 |                 |
| Uplift: Statewide Share         | (0.22)         | (0.29)          |              |              |            |             |             |               |           |                |                 |                 |
| Voltage Support and Black Start | 0.44           | 0.44            |              |              |            |             |             |               |           |                |                 |                 |
| Avg Monthly Cost                | 27.29          | 23.32           |              |              |            |             |             |               |           |                |                 |                 |
| Avg YTD Cost                    | 27.29          | 25.40           |              |              |            |             |             |               |           |                |                 |                 |
| TSA \$ per NYC MWh              | 0.00           | 0.00            |              |              |            |             |             |               |           |                |                 |                 |
| 2019                            | <u>January</u> | <u>February</u> | <u>March</u> | <u>April</u> | <u>May</u> | <u>June</u> | <u>July</u> | <u>August</u> | September | <u>October</u> | November        | December        |
| LBMP                            | 50.93          | 33.51           | 34.91        | 28.01        | 23.10      | 24.43       | 33.18       | 27.83         | 22.22     | 20.84          | 27.39           | 29.52           |
| NTAC                            | 0.51           | 0.69            | 0.98         | 1.16         | 0.72       | 1.08        | 1.01        | 0.98          | 0.48      | 0.57           | 0.88            | 0.77            |
| Reserve                         | 0.54           | 0.51            | 0.55         | 0.63         | 0.63       | 0.50        | 0.44        | 0.49          | 0.50      | 0.62           | 0.50            | 0.44            |
| Regulation                      | 0.13           | 0.11            | 0.10         | 0.33         | 0.13       | 0.09        | 0.07        | 0.09          | 0.09      | 0.13           | 0.11            | 0.10            |
| NYISO Cost of Operations        | 0.68           | 0.68            | 0.69         | 0.69         | 0.68       | 0.69        | 0.70        | 0.70          | 0.69      | 0.67           | 0.67            | 0.67            |
| FERC Fee Recovery               | 0.08           | 0.09            | 0.09         | 0.10         | 0.10       | 0.08        | 0.06        | 0.07          | 0.09      | 0.09           | 0.09            | 0.08            |
| Uplift                          | (0.25)         | (0.44)          | (0.33)       | (0.15)       | 0.13       | 0.07        | (0.06)      | (0.20)        | (0.13)    | (0.09)         | (0.13)          | (0.19)          |
| Uplift: Local Reliability Share | 0.32           | 0.11            | 0.31         | 0.20         | 0.23       | 0.19        | 0.44        | 0.25          | 0.17      | 0.11           | 0.19            | 0.17            |
| Uplift: Statewide Share         | (0.57)         | (0.55)          | (0.64)       | (0.35)       | (0.11)     | (0.12)      | (0.50)      | (0.45)        | (0.30)    | (0.20)         | (0.31)          | (0.35)          |
| Voltage Support and Black Start | 0.37           | 0.37            | 0.38         | 0.38         | 0.38       | 0.38        | 0.38        | 0.38          | 0.38      | 0.37           | 0.37            | 0.36            |
| Avg Monthly Cost                | 52.99          | 35.51           | 37.38        | 31.16        | 25.88      | 27.32       | 35.78       | 30.33         | 24.32     | 23.21          | 29.89           | 31.76           |
| Avg YTD Cost                    | 52.99          | 44.93           | 42.54        | 40.12        | 37.57      | 35.76       | 35.75       | 34.96         | 33.88     | 32.94          | 32.69           | 32.59           |
| TSA \$ per NYC MWh              | 0.00           | 0.00            | 0.01         | 0.01         | 0.19       | 0.77        | 1.00        | 0.33          | 0.43      | 0.00           | 0.00            | 0.00            |