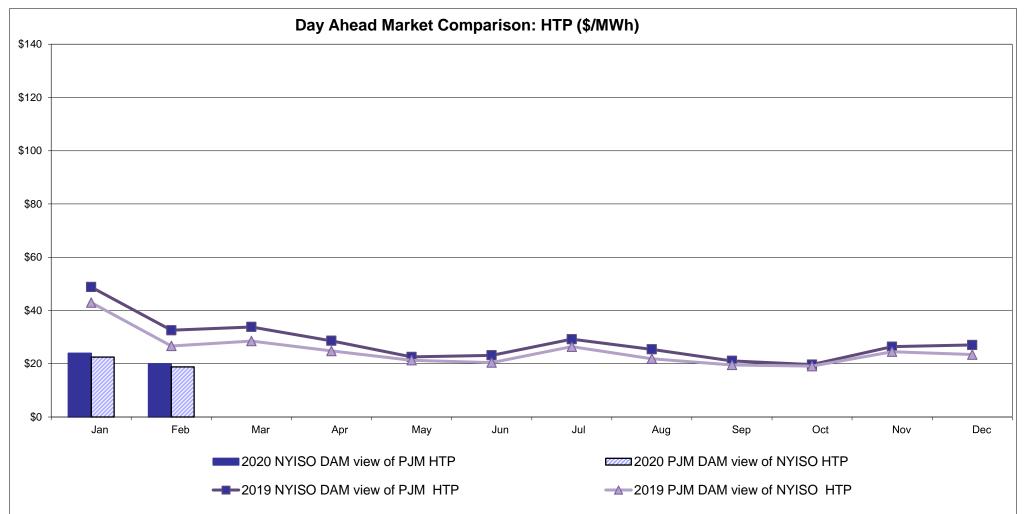

ble Line: Cross Sound Cable (New England)**





#### Note:

ISO-NE Forecast is an advisory posting @ 18:00 day before.

The DAM and R/T prices at the Shorham 13899 interface are used for ISO-NE.

The DAM and R/T prices at the CSC interface are used for NYISO.

### **External Controllable Line: Northport - Norwalk (New England)**





Note:

ISO-NE Forecast is an advisory posting @ 18:00 day before.

The DAM and R/T prices at the Northport 138 interface are used for ISO-NE.

The DAM and R/T prices at the 1385 interface are used for NYISO.

### **External Controllable Line: Neptune (PJM)**





### **External Comparison Hydro-Quebec**





Note:

Hydro-Quebec Prices are unavailable.

### **External Controllable Line: Linden VFT (PJM)**





### **External Controllable Line: Hudson (PJM)**





#### **NYISO Real Time Price Correction Statistics**

| <u>2020</u>                                                                                                                                                                                                                                                                                                                                                                                                                                                                                     |                                                                                                                                                                                                    | <u>January</u>