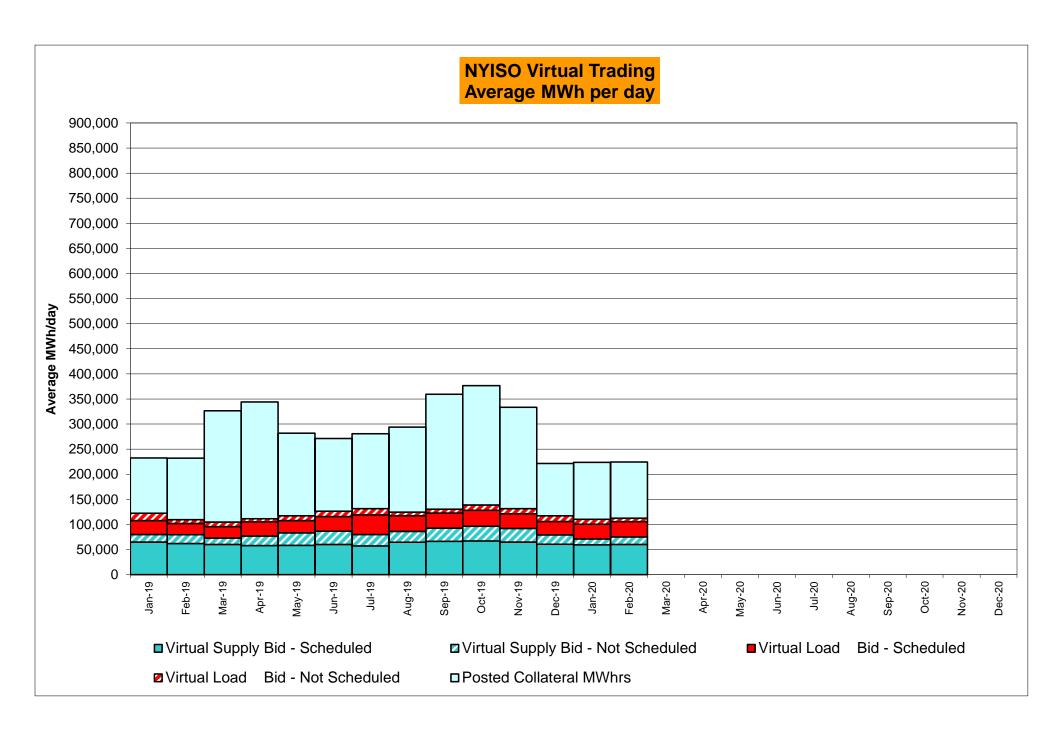

br>720<br>1.67%<br>1.13%<br>3.50<br>3.17 | 0<br>744<br>0.00%<br>0.14%<br>0<br>9,243<br>0.00%<br>0.03%<br>14<br>744<br>1.88%<br>1.24%                 | 0<br>744<br>0.00%<br>0.12%<br>0<br>9,048<br>0.00%<br>0.02%<br>12<br>744<br>1.61%<br>1.29%<br>0.00<br>3.17 | 3<br>720<br>0.42%<br>0.15%<br>9<br>8,820<br>0.10%<br>0.03%<br>7<br>720<br>0.97%<br>1.25%<br>2.50<br>3.00 | 1<br>744<br>0.13%<br>0.15%<br>3<br>9,087<br>0.03%<br>0.03%<br>19<br>744<br>2.55%<br>1.38%<br>2.00<br>2.89 | 1<br>721<br>0.14%<br>0.15%<br>1<br>8,788<br>0.01%<br>0.03%<br>1<br>721<br>0.14%<br>1.27%<br>3.00<br>2.90 | 4<br>744<br>0.54%<br>0.18%<br>13<br>9,021<br>0.14%<br>0.04%<br>12<br>744<br>1.61%<br>1.30%<br>3.50<br>3.00 |

<sup>\*</sup>Calendar days from reservation date; for June 2018 forward, business days from market date









#### Virtual Load and Supply Zonal Statistics (Average MWh/day) - 2020 **Virtual Supply Bid Virtual Load Bid Virtual Supply Bid Virtual Load Bid Virtual Supply Bid Virtual Load Bid** Not Not Not Not Not Not Date Scheduled Scheduled Scheduled Scheduled Zone Date Scheduled Scheduled Scheduled Scheduled Zone Date Scheduled Scheduled Scheduled Scheduled Zone DUNWOD WEST MHK VL Jan-20 7,809 1,328 984 Jan-20 Jan-20 3,191 1,765 747 77 2,155 793 1,120 241 370 Feb-20 8,213 1,248 2,597 947 Feb-20 724 88 2,339 504 Feb-20 536 298 3,782 368 Mar-20 Mar-20 Mar-20 Apr-20 Apr-20 Apr-20 May-20 May-20 May-20 Jun-20 Jun-20 Jun-20 Jul-20 Jul-20 Jul-20 Aug-20 Aug-20 Aug-20 Sep-20 Sep-20 Sep-20 Oct-20 Oct-20 Oct-20 Nov-20 Nov-20 Nov-20 Dec-20 Dec-20 Dec-20 GENESE Jan-20 553 131 1,749 995 CAPITL 1,772 539 1,2