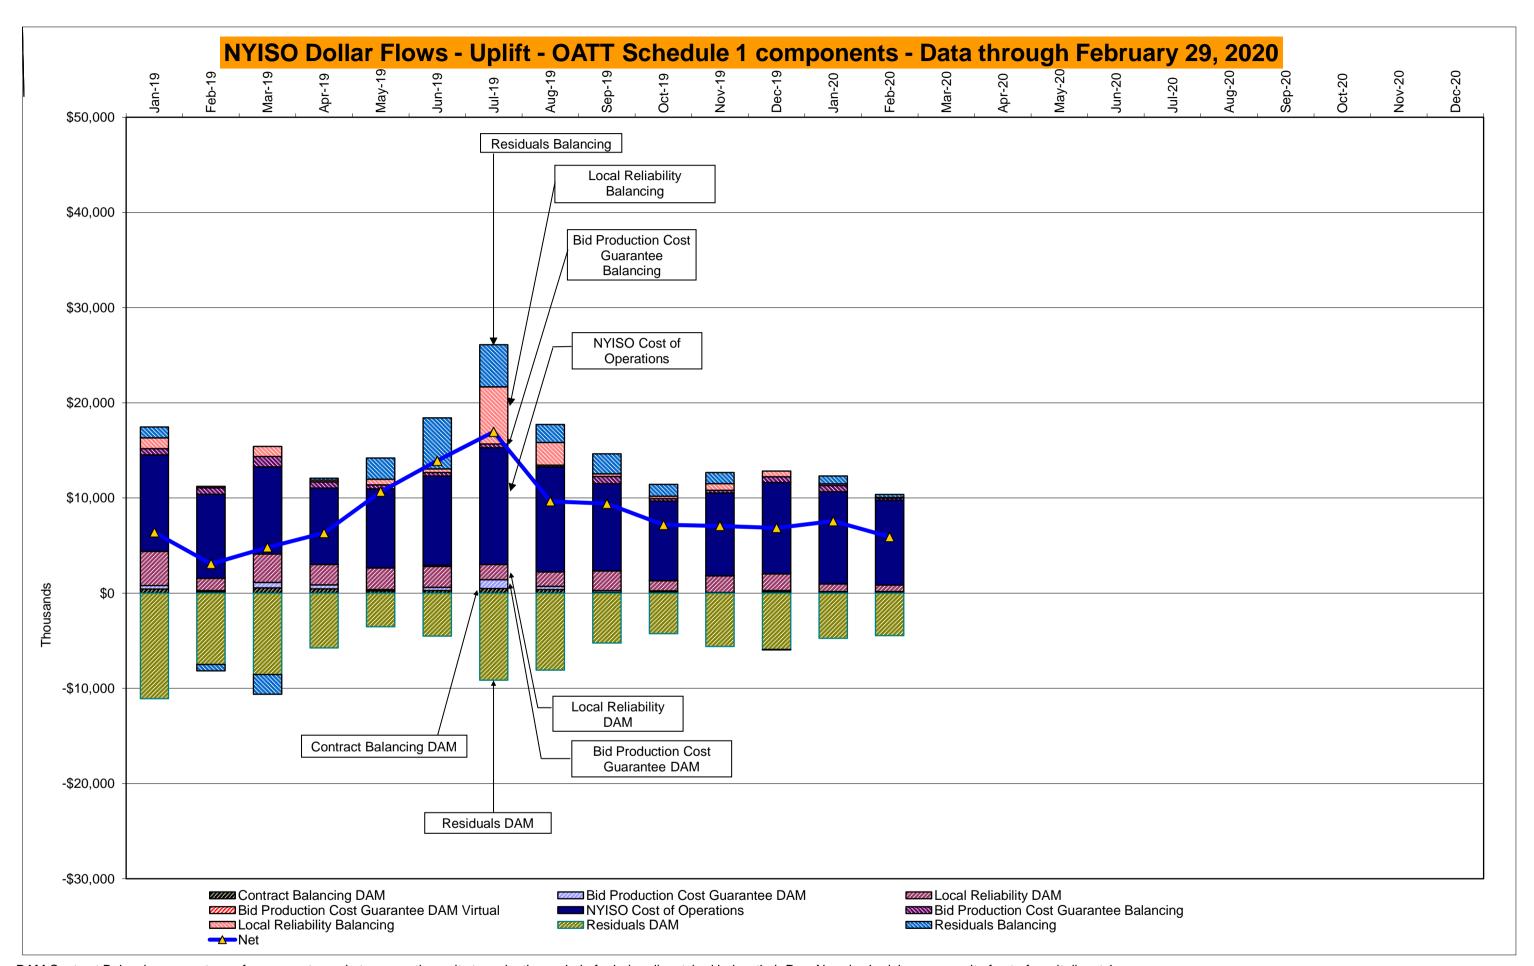

<sup>\*</sup> Excludes ICAP payments. Market Mitigation and Analysis Prepared: 3/10/2020 12:11 PM

DAM Contract Balancing amounts are for payments made to generating units to make them whole for being dispatched below their Day-Ahead schedule, as a result of out-of-merit dispatches.

DAM Bid Production Cost Guarantees for Virtual Transactions are included in the chart and are shown from the inception of Virtual Transactions. These values are small and cannot be identified on the chart.

DAM residuals consist of both energy and loss revenue collections and payments. By design, there is a net over collection of revenues due to the difference between the marginal losses paid to generation and the average losses charged to loads.