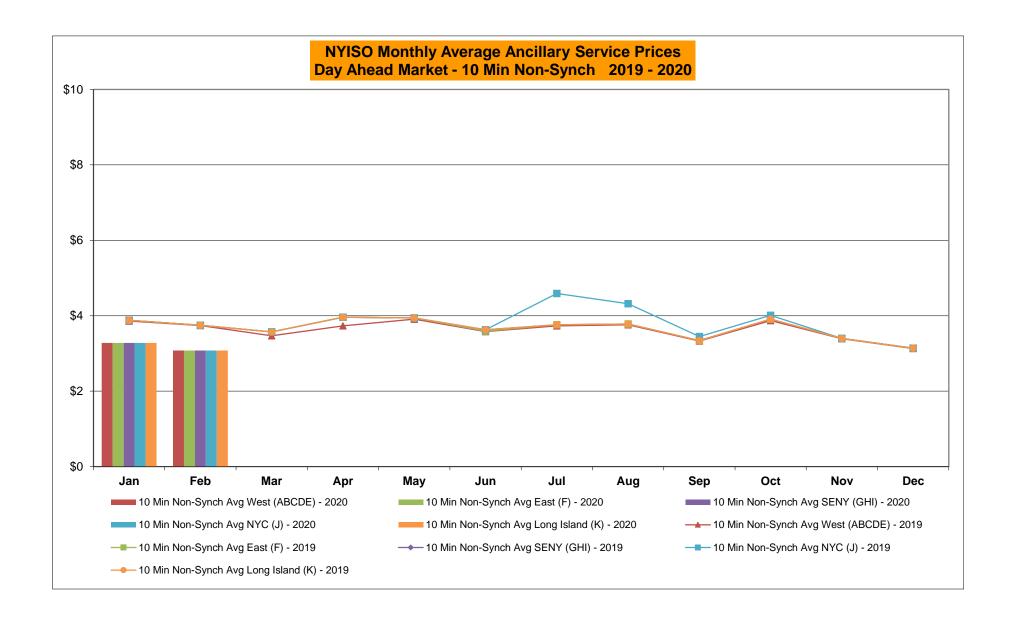

-20 206 5,038 HUD VL 2,206 LONGIL Jan-20 2,824 811 1,765 Jan-20 891 1,274 7,573 5,640 2,246 1,109 Feb-20 402 276 5,144 2,014 Feb-20 886 722 8,517 5,838 Feb-20 4,795 1,683 1,678 1,217 Mar-20 Mar-20 Mar-20 Apr-20 Apr-20 Apr-20 May-20 May-20 May-20 Jun-20 Jun-20 Jun-20 Jul-20 Jul-20 Jul-20 Aug-20 Aug-20 Aug-20 Sep-20 Sep-20 Sep-20 Oct-20 Oct-20 Oct-20 Nov-20 Nov-20 Nov-20 Dec-20 Dec-20 Dec-20 CENTRL Jan-20 3,050 214 28,503 541 MILLWD Jan-20 270 68 1,646 213 NYISO Jan-20 29,361 9,580 59,340 11,849 Feb-20 2.567 118 27,919 487 Feb-20 281 68 1,811 229 Feb-20 30,434 6,838 60,334 14,811 Mar-20 Mar-20 Mar-20 Apr-20 Apr-20 Apr-20 May-20 May-20 May-20 Jun-20 Jun-20 Jun-20 Jul-20 Jul-20 Jul-20 Aug-20 Aug-20 Aug-20 Sep-20 Sep-20 Sep-20 Oct-20 Oct-20 Oct-20 Nov-20 Nov-20 Nov-20 Dec-20 Dec-20 Dec-20































### NYISO Markets Ancillary Services Statistics - Unweighted Price (\$/MWH) - DAM

| 2020                             | <u>January</u> | <u>February</u> | <u>March</u> | <u>April</u> | <u>May</u> | <u>June</u> | <u>July</u> | <u>August</u> | September        | <u>October</u> | November | <u>December</u> |
|----------------------------------|----------------|-----------------|--------------|--------------|------------|-------------|-------------|---------------|------------------|----------------|----------|-----------------|
| Day Ahead Market                 |                |                 |              |              |            |             |             |               |                  |                |          |                 |
| 10 Min Spin Long