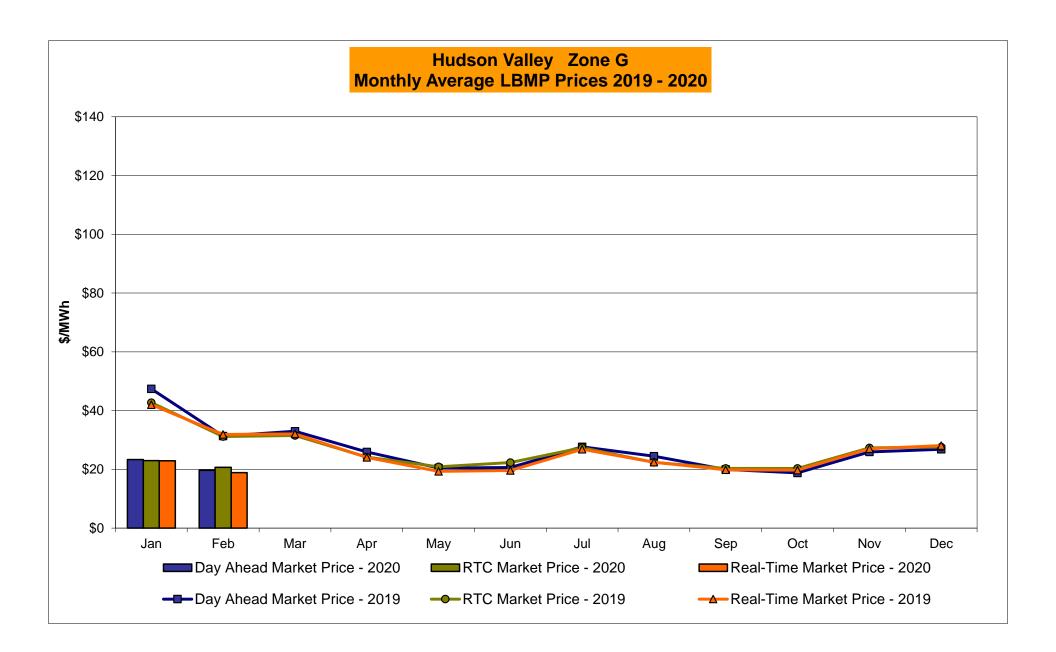

## Market Performance Highlights February 2020

- LBMP for February is \$21.11/MWh; lower than \$24.77/MWh in January 2020 and \$33.51/MWh in February 2019.
  - Day Ahead and Real Time Load Weighted LBMPs are lower compared to January.
- February 2020 average year-to-date monthly cost of \$25.40/MWh is a 43% decrease from \$44.93/MWh in February 2019.
- Average daily sendout is 417 GWh/day in February; lower than 423 GWh/day in January 2020 and 436 GWh/day in February 2019.
- Natural gas and distillate prices are lower compared to the previous month.
  - Natural Gas (Transco Z6 NY) was \$1.87 /MMBtu, down from \$2.20/MMBtu in January.
  - Natural gas prices are down 32.2% year-over-year.
  - Jet Kerosene Gulf Coast was \$11.33/MMBtu, down from \$13.24/MMBtu in January.
  - Ultra Low Sulfur No.2 Diesel NY Harbor was \$11.73/MMBtu, down from \$13.33/MMBtu in January.
  - Distillate prices are down 18.3% year-over-year.
- Uplift per MWh is lower compared to the previous month.
  - Uplift (not including NYISO cost of operations) is (\$0.23)/MWh; lower than (\$0.15)/MWh in January.
    - Local Reliability Share is \$0.06/MWh, lower than \$0.07/MWh in January.
    - Statewide Share is (\$0.29)/MWh, lower than (\$0.22)/MWh in January.
  - TSA \$ per NYC MWh is \$0.00/MWh.
  - Total uplift costs (Schedule 1 components including NYISO Cost of Operations) are lower than January.

## NYISO Average Cost/MWh (Energy and Ancillary Services) \* from the LBMP Customer point of view

| 2020                            | <u>January</u> | <u>February</u> | <u>March</u> | <u>April</u> | <u>May</u> | <u>June</u> | <u>July</u> | <u>August</u> | September | <u>October</u> | <u>November</u> | <u>December</u> |
|---------------------------------|----------------|-----------------|--------------|--------------|------------|-------------|-------------|---------------|-----------|----------------|-----------------|-----------------|
| LBMP                            | 24.77          | 21.11           |              |              |            |             |             |               |           |                |                 |                 |
| NTAC                            | 0.91           | 0.70            |              |              |            |             |             |               |           |                |                 |                 |
| Reserve                         | 0.46           | 0.43            |              |              |            |             |             |               |           |                |                 |                 |
| Regulation                      | 0.09           | 0.08            |              |              |            |             |             |               |           |                |                 |                 |
| NYISO Cost of Operations        | 0.68           | 0.69            |              |              |            |             |             |               |           |                |                 |                 |
| FERC Fee Recovery               | 0.08           | 0.09            |              |              |            |             |             |               |           |                |                 |                 |
| Uplift                          | (0.15)         | (0.23)          |              |              |            |             |             |               |           |                |                 |                 |
| Uplift: Local Reliability Share | 0.07           | 0.06            |              |              |            |             |             |               |           |                |                 |                 |
| Uplift: Statewide Share         | (0.22)         | (0.29)          |              |              |            |             |             |               |           |                |                 |                 |
| Voltage Support and Black Start | 0.44           | 0.44            |              |              |            |             |             |               |           |                |                 |                 |
| Avg Monthly Cost                | 27.29          | 23.32           |              |              |            |             |             |               |           |                |                 |                 |
| Avg YTD Cost                    | 27.29          | 25.40           |              |              |            |             |             |               |           |                |                 |                 |
| TSA \$ per NYC MWh              | 0.00           | 0.00            |              |              |            |             |             |               |           |                |                 |                 |
| 2019                            | <u>January</u> | <u>February</u> | <u>March</u> | <u>April</u> | <u>May</u> | <u>June</u> | <u>July</u> | <u>August</u> | September | <u>October</u> | November        | December        |
| LBMP                            | 50.93          | 33.51           | 34.91        | 28.01        | 23.10      | 24.43       | 33.18       | 27.83         | 22.22     | 20.84          | 27.39           | 29.52           |
| NTAC                            | 0.51           | 0.69            | 0.98         | 1.16         | 0.72       | 1.08        | 1.01        | 0.98          | 0.48      | 0.57           | 0.88            | 0.77            |
| Reserve                         | 0.54           | 0.51            | 0.55         | 0.63         | 0.63       | 0.50        | 0.44        | 0.49          | 0.50      | 0.62           | 0.50            | 0.44            |
| Regulation                      | 0.13           | 0.11            | 0.10         | 0.33         | 0.13       | 0.09        | 0.07        | 0.09          | 0.09      | 0.13           | 0.11            | 0.10            |
| NYISO Cost of Operations        | 0.68           | 0.68            | 0.69         | 0.69         | 0.68       | 0.69        | 0.70        | 0.70          | 0.69      | 0.67           | 0.67            | 0.67            |
| FERC Fee Recovery               | 0.08           | 0.09            | 0.09         | 0.10         | 0.10       | 0.08        | 0.06        | 0.07          | 0.09      | 0.09           | 0.09            | 0.08            |
| Uplift                          | (0.25)         | (0.44)          | (0.33)       | (0.15)       | 0.13       | 0.07        | (0.06)      | (0.20)        | (0.13)    | (0.09)         | (0.13)          | (0.19)          |
| Uplift: Local Reliability Share | 0.32           | 0.11            | 0.31         | 0.20         | 0.23       | 0.19        | 0.44        | 0.25          | 0.17      | 0.11           | 0.19            | 0.17            |
| Uplift: Statewide Share         | (0.57)         | (0.55)          | (0.64)       | (0.35)       | (0.11)     | (0.12)      | (0.50)      | (0.45)        | (0.30)    | (0.20)         | (0.31)          | (0.35)          |
| Voltage Support and Black Start | 0.37           | 0.37            | 0.38         | 0.38         | 0.38       | 0.38        | 0.38        | 0.38          | 0.38      | 0.37           | 0.37            | 0.36            |
| Avg Monthly Cost                | 52.99          | 35.51           | 37.38        | 31.16        | 25.88      | 27.32       | 35.78       | 30.33         | 24.32     | 23.21          | 29.89           | 31.76           |
| Avg YTD Cost                    | 52.99          | 44.93           | 42.54        | 40.12        | 37.57      | 35.76       | 35.75       | 34.96         | 33.88     | 32.94          | 32.69           | 32.59           |
| TSA \$ per NYC MWh              | 0.00           | 0.00            | 0.01         | 0.01         | 0.19       | 0.77        | 1.00        | 0.33          | 0.43      | 0.00           | 0.00            | 0.00            |