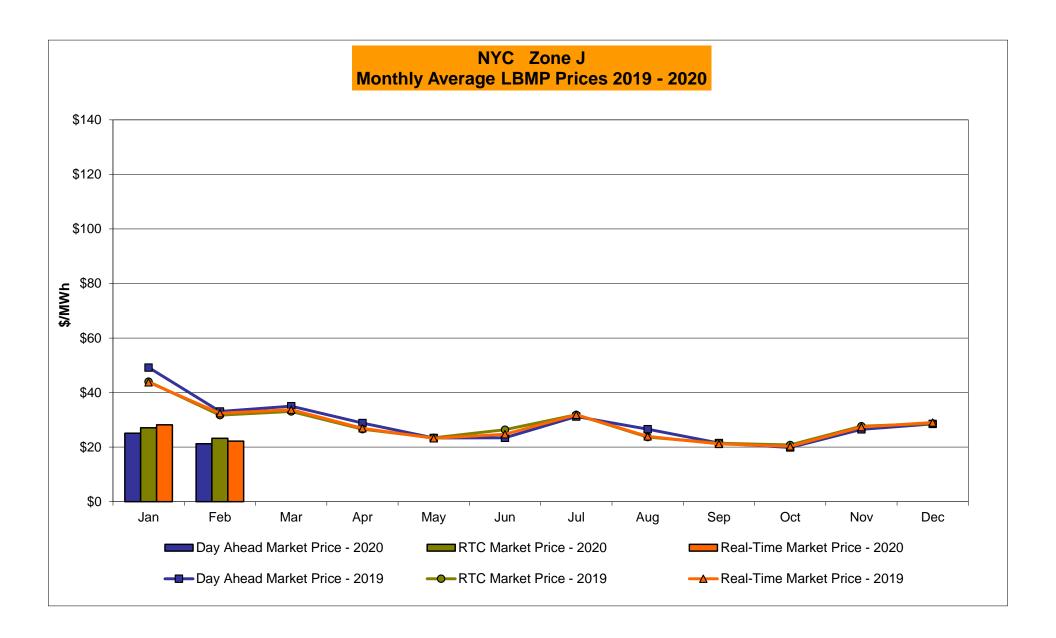

## Market Performance Highlights February 2020

- LBMP for February is \$21.11/MWh; lower than \$24.77/MWh in January 2020 and \$33.51/MWh in February 2019.
  - Day Ahead and Real Time Load Weighted LBMPs are lower compared to January.
- February 2020 average year-to-date monthly cost of \$25.40/MWh is a 43% decrease from \$44.93/MWh in February 2019.
- Average daily sendout is 417 GWh/day in February; lower than 423 GWh/day in January 2020 and 436 GWh/day in February 2019.
- Natural gas and distillate prices are lower compared to the previous month.
  - Natural Gas (Transco Z6 NY) was \$1.87 /MMBtu, down from \$2.20/MMBtu in January.
  - Natural gas prices are down 32.2% year-over-year.
  - Jet Kerosene Gulf Coast was \$11.33/MMBtu, down from \$13.24/MMBtu in January.
  - Ultra Low Sulfur No.2 Diesel NY Harbor was \$11.73/MMBtu, down from \$13.33/MMBtu in January.
  - Distillate prices are down 18.3% year-over-year.
- Uplift per MWh is lower compared to the previous month.
  - Uplift (not including NYISO cost of operations) is (\$0.23)/MWh; lower than (\$0.15)/MWh in January.
    - Local Reliability Share is \$0.06/MWh, lower than \$0.07/MWh in January.
    - Statewide Share is (\$0.29)/MWh, lower than (\$0.22)/MWh in January.
  - TSA \$ per NYC MWh is \$0.00/MWh.
  - Total uplift costs (Schedule 1 components including NYISO Cost of Operations) are lower than January.

## NYISO Average Cost/MWh (Energy and Ancillary Services) \* from the LBMP Customer point of view

| 2020                            | <u>January</u> | <u>February</u> | <u>March</u> | <u>April</u> | <u>May</u> | <u>June</u> | <u>July</u> | <u>August</u> | September | <u>October</u> | <u>November</u> | <u>December</u> |
|---------------------------------|----------------|-----------------|--------------|--------------|------------|-------------|-------------|---------------|-----------|----------------|-----------------|-----------------|
| LBMP                            | 24.77          | 21.11           |              |              |            |             |             |               |           |                |                 |                 |
| NTAC                            | 0.91           | 0.70            |              |              |            |             |             |               |           |                |                 |                 |
| Reserve                         | 0.46           | 0.43            |              |              |            |             |             |               |           |                |                 |                 |
| Regulation                      | 0.09           | 0.08            |              |              |            |             |             |               |           |                |                 |                 |
| NYISO Cost of Operations        | 0.68           | 0.69            |              |              |            |             |             |               |           |                |                 |                 |
| FERC Fee Recovery               | 0.08           | 0.09            |              |              |            |             |             |               |           |                |                 |                 |
| Uplift                          | (0.15)         | (0.23)          |              |              |            |             |             |               |           |                |                 |                 |
| Uplift: Local Reliability Share | 0.07           | 0.06            |              |              |            |             |             |               |           |                |                 |                 |
| Uplift: Statewide Share         | (0.22)         | (0.29)          |              |              |            |             |             |               |           |                |                 |                 |
| Voltage Support and Black Start | 0.44           | 0.44            |              |              |            |             |             |               |           |                |                 |                 |
| Avg Monthly Cost                | 27.29          | 23.32           |              |              |            |             |             |               |           |                |                 |                 |
| Avg YTD Cost                    | 27.29          | 25.40           |              |              |            |             |             |               |           |                |                 |                 |
| TSA \$ per NYC MWh              | 0.00           | 0.00            |              |              |            |             |             |               |           |                |                 |                 |
| 2019                            | <u>January</u> | <u>February</u> | <u>March</u> | <u>April</u> | <u>May</u> | <u>June</u> | <u>July</u> | <u>August</u> | September | <u>October</u> | November        | December        |
| LBMP                            | 50.93          | 33.51           | 34.91        | 28.01        | 23.10      | 24.43       | 33.18       | 27.83         | 22.22     | 20.84          | 27.39           | 29.52           |
| NTAC                            | 0.51           | 0.69            | 0.98         | 1.16         | 0.72       | 1.08        | 1.01        | 0.98          | 0.48      | 0.57           | 0.88            | 0.77            |
| Reserve                         | 0.54           | 0.51            | 0.55         | 0.63         | 0.63       | 0.50        | 0.44        | 0.49          | 0.50      | 0.62           | 0.50            | 0.44            |
| Regulation                      | 0.13           | 0.11            | 0.10         | 0.33         | 0.13       | 0.09        | 0.07        | 0.09          | 0.09      | 0.13           | 0.11            | 0.10            |
| NYISO Cost of Operations        | 0.68           | 0.68            | 0.69         | 0.69         | 0.68       | 0.69        | 0.70        | 0.70          | 0.69      | 0.67           | 0.67            | 0.67            |
| FERC Fee Recovery               | 0.08           | 0.09            | 0.09         | 0.10         | 0.10       | 0.08        | 0.06        | 0.07          | 0.09      | 0.09           | 0.09            | 0.08            |
| Uplift                          | (0.25)         | (0.44)          | (0.33)       | (0.15)       | 0.13       | 0.07        | (0.06)      | (0.20)        | (0.13)    | (0.09)         | (0.13)          | (0.19)          |
| Uplift: Local Reliability Share | 0.32           | 0.11            | 0.31         | 0.20         | 0.23       | 0.19        | 0.44        | 0.25          | 0.17      | 0.11           | 0.19            | 0.17            |
| Uplift: Statewide Share         | (0.57)         | (0.55)          | (0.64)       | (0.35)       | (0.11)     | (0.12)      | (0.50)      | (0.45)        | (0.30)    | (0.20)         | (0.31)          | (0.35)          |
| Voltage Support and Black Start | 0.37           | 0.37            | 0.38         | 0.38         | 0.38       | 0.38        | 0.38        | 0.38          | 0.38      | 0.37           | 0.37            | 0.36            |
| Avg Monthly Cost                | 52.99          | 35.51           | 37.38        | 31.16        | 25.88      | 27.32       | 35.78       | 30.33         | 24.32     | 23.21          | 29.89           | 31.76           |
| Avg YTD Cost                    | 52.99          | 44.93           | 42.54        | 40.12        | 37.57      | 35.76       | 35.75       | 34.96         | 33.88     | 32.94          | 32.69           | 32.59           |
| TSA \$ per NYC MWh              | 0.00           | 0.00            | 0.01         | 0.01         | 0.19       | 0.77        | 1.00        | 0.33          | 0.43      | 0.00           | 0.00            | 0.00            |