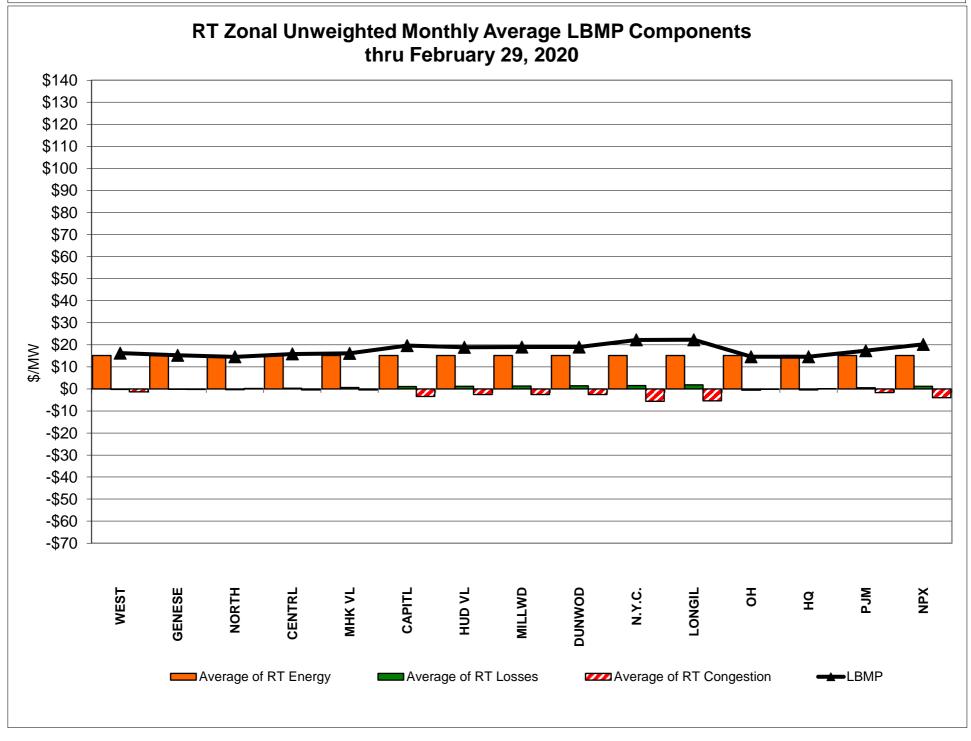

## Market Performance Highlights February 2020

- LBMP for February is \$21.11/MWh; lower than \$24.77/MWh in January 2020 and \$33.51/MWh in February 2019.
  - Day Ahead and Real Time Load Weighted LBMPs are lower compared to January.
- February 2020 average year-to-date monthly cost of \$25.40/MWh is a 43% decrease from \$44.93/MWh in February 2019.
- Average daily sendout is 417 GWh/day in February; lower than 423 GWh/day in January 2020 and 436 GWh/day in February 2019.
- Natural gas and distillate prices are lower compared to the previous month.
  - Natural Gas (Transco Z6 NY) was \$1.87 /MMBtu, down from \$2.20/MMBtu in January.
  - Natural gas prices are down 32.2% year-over-year.
  - Jet Kerosene Gulf Coast was \$11.33/MMBtu, down from \$13.24/MMBtu in January.
  - Ultra Low Sulfur No.2 Diesel NY Harbor was \$11.73/MMBtu, down from \$13.33/MMBtu in January.
  - Distillate prices are down 18.3% year-over-year.
- Uplift per MWh is lower compared to the previous month.
  - Uplift (not including NYISO cost of operations) is (\$0.23)/MWh; lower than (\$0.15)/MWh in January.
    - Local Reliability Share is \$0.06/MWh, lower than \$0.07/MWh in January.
    - Statewide Share is (\$0.29)/MWh, lower than (\$0.22)/MWh in January.
  - TSA \$ per NYC MWh is \$0.00/MWh.
  - Total uplift costs (Schedule 1 components including NYISO Cost of Operations) are lower than January.