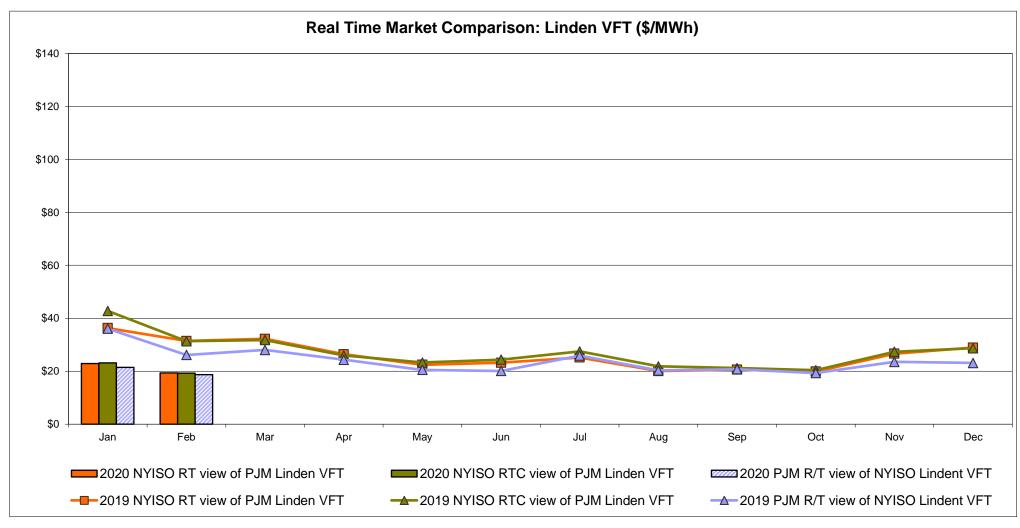

h: Projected Energy Price

#### **External Controllable Line: Cross Sound Cable (New England)**





#### Note:

ISO-NE Forecast is an advisory posting @ 18:00 day before.

The DAM and R/T prices at the Shorham 13899 interface are used for ISO-NE.

The DAM and R/T prices at the CSC interface are used for NYISO.

### **External Controllable Line: Northport - Norwalk (New England)**





Note:

ISO-NE Forecast is an advisory posting @ 18:00 day before.

The DAM and R/T prices at the Northport 138 interface are used for ISO-NE.

The DAM and R/T prices at the 1385 interface are used for NYISO.

### **External Controllable Line: Neptune (PJM)**





### **External Comparison Hydro-Quebec**





Note:

Hydro-Quebec Prices are unavailable.

### **External Controllable Line: Linden VFT (PJM)**





### **External Controllable Line: Hudson (PJM)**





#### **NYISO Real Time Price Correction Statistics**

| <u>2020</u>                                                                                                                                                                                                                                                                                                                                                                                                                                                                                     |                                                                                                                                                                                                    | <u>Januar