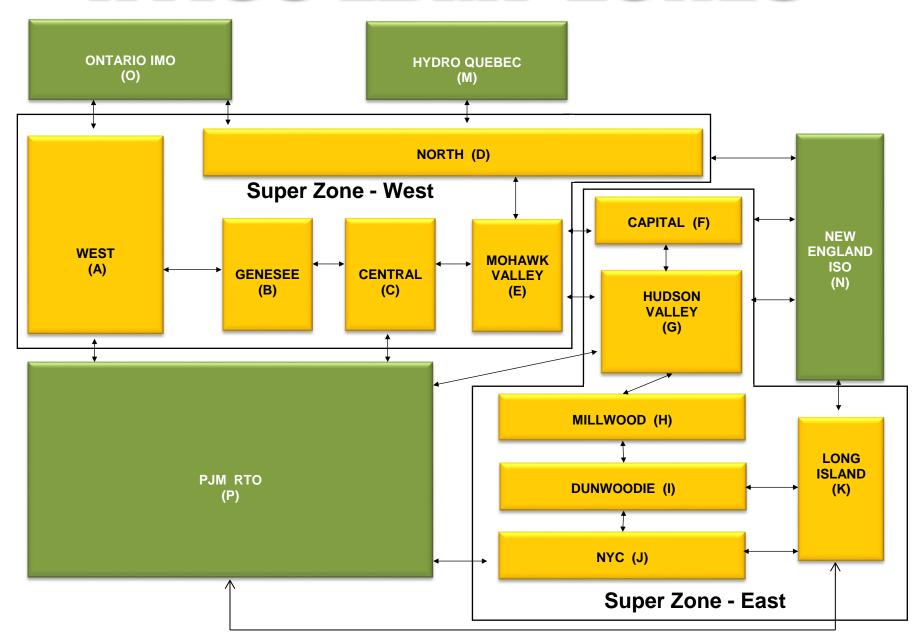

3<br>0.13<br>0.13         | 1.32<br>2.03<br>1.32<br>1.32<br>0.98<br>0.11<br>0.82<br>0.11<br>0.11<br>0.08<br>0.08<br>0.38<br>0.08 | 1.66<br>1.98<br>1.66<br>1.66<br>1.24<br>0.03<br>0.35<br>0.03<br>0.03<br>0.03<br>0.03<br>0.03<br>0.03 | 0.63<br>0.96<br>0.63<br>0.63<br>0.28<br>0.01<br>0.34<br>0.01<br>0.01<br>0.00<br>0.00<br>0.00                 | 1.96<br>2.54<br>1.96<br>1.68<br>0.51<br>0.53<br>1.12<br>0.53<br>0.25<br>0.01<br>0.29<br>0.44<br>0.29<br>0.01         | 1.72<br>1.72<br>1.72<br>1.72<br>1.25<br>0.00<br>0.00<br>0.00<br>0.00<br>0.00<br>0.00<br>0.00      | 2.77 2.78 2.77 2.77 2.47 0.03 0.04 0.03 0.03 0.00 0.00 0.00 0.00                             |

#### NYISO In City Energy Mitigation - AMP (NYC Zone) 2019 - 2020 Percentage of committed unit-hours mitigated









# NYISO LBMP ZONES



#### **Billing Codes for Chart C**

| Chart - C Category Name                   | <b>Billing Code</b> | Billing Category Name                                                              |
|-------------------------------------------|---------------------|------------------------------------------------------------------------------------|
| Bid Production Cost Guarantee Balancing   | 81203               | Balancing NYISO Bid Production Cost Guarantee - Internal Units                     |
| Bid Production Cost Guarantee Balancing   | 81204               | Balancing NYISO Bid Production Cost Guarantee - External Units                     |
| Bid Production Cost Guarantee Balancing   | 81205               | Balancing NYISO Bid Production Cost Guarantee Expenditure due to Curtailed Imports