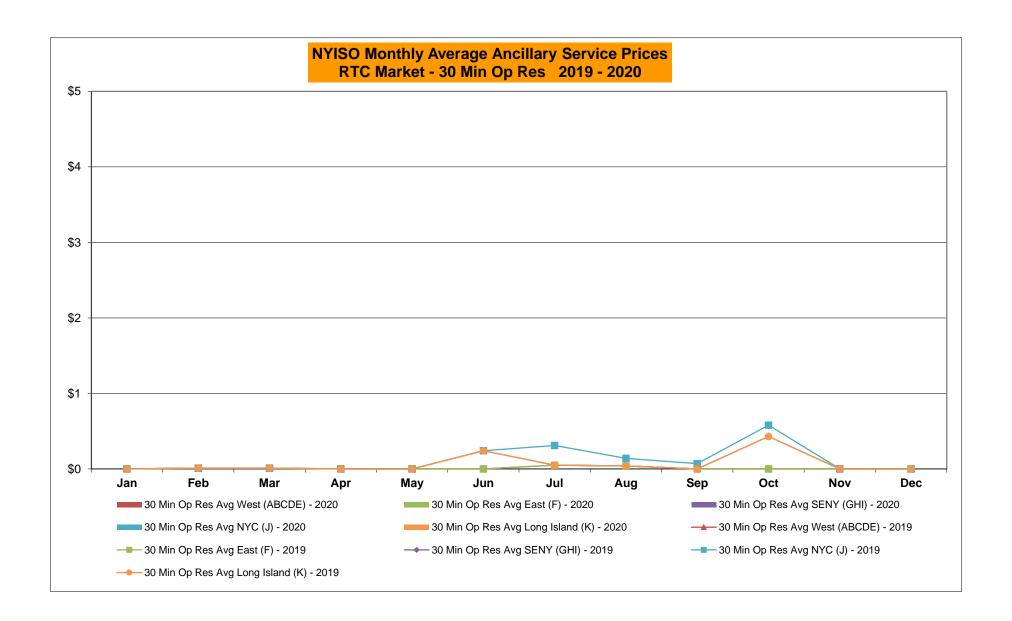

## NYISO Average Cost/MWh (Energy and Ancillary Services) \* from the LBMP Customer point of view

| 2020                            | <u>January</u> | <u>February</u> | <u>March</u> | <u>April</u> | <u>May</u> | <u>June</u> | <u>July</u> | <u>August</u> | September | <u>October</u> | <u>November</u> | <u>December</u> |
|---------------------------------|----------------|-----------------|--------------|--------------|------------|-------------|-------------|---------------|-----------|----------------|-----------------|-----------------|
| LBMP                            | 24.77          | 21.11           |              |              |            |             |             |               |           |                |                 |                 |
| NTAC                            | 0.91           | 0.70            |              |              |            |             |             |               |           |                |                 |                 |
| Reserve                         | 0.46           | 0.43            |              |              |            |             |             |               |           |                |                 |                 |
| Regulation                      | 0.09           | 0.08            |              |              |            |             |             |               |           |                |                 |                 |
| NYISO Cost of Operations        | 0.68           | 0.69            |              |              |            |             |             |               |           |                |                 |                 |
| FERC Fee Recovery               | 0.08           | 0.09            |              |              |            |             |             |               |           |                |                 |                 |
| Uplift                          | (0.15)         | (0.23)          |              |              |            |             |             |               |           |                |                 |                 |
| Uplift: Local Reliability Share | 0.07           | 0.06            |              |              |            |             |             |               |           |                |                 |                 |
| Uplift: Statewide Share         | (0.22)         | (0.29)          |              |              |            |             |             |               |           |                |                 |                 |
| Voltage Support and Black Start | 0.44           | 0.44            |              |              |            |             |             |               |           |                |                 |                 |
| Avg Monthly Cost                | 27.29          | 23.32           |              |              |            |             |             |               |           |                |                 |                 |
| Avg YTD Cost                    | 27.29          | 25.40           |              |              |            |             |             |               |           |                |                 |                 |
| TSA \$ per NYC MWh              | 0.00           | 0.00            |              |              |            |             |             |               |           |                |                 |                 |
| 2019                            | <u>January</u> | <u>February</u> | <u>March</u> | <u>April</u> | <u>May</u> | <u>June</u> | <u>July</u> | <u>August</u> | September | <u>October</u> | November        | December        |
| LBMP                            | 50.93          | 33.51           | 34.91        | 28.01        | 23.10      | 24.43       | 33.18       | 27.83         | 22.22     | 20.84          | 27.39           | 29.52           |
| NTAC                            | 0.51           | 0.69            | 0.98         | 1.16         | 0.72       | 1.08        | 1.01        | 0.98          | 0.48      | 0.57           | 0.88            | 0.77            |
| Reserve                         | 0.54           | 0.51            | 0.55         | 0.63         | 0.63       | 0.50        | 0.44        | 0.49          | 0.50      | 0.62           | 0.50            | 0.44            |
| Regulation                      | 0.13           | 0.11            | 0.10         | 0.33         | 0.13       | 0.09        | 0.07        | 0.09          | 0.09      | 0.13           | 0.11            | 0.10            |
| NYISO Cost of Operations        | 0.68           | 0.68            | 0.69         | 0.69         | 0.68       | 0.69        | 0.70        | 0.70          | 0.69      | 0.67           | 0.67            | 0.67            |
| FERC Fee Recovery               | 0.08           | 0.09            | 0.09         | 0.10         | 0.10       | 0.08        | 0.06        | 0.07          | 0.09      | 0.09           | 0.09            | 0.08            |
| Uplift                          | (0.25)         | (0.44)          | (0.33)       | (0.15)       | 0.13       | 0.07        | (0.06)      | (0.20)        | (0.13)    | (0.09)         | (0.13)          | (0.19)          |
| Uplift: Local Reliability Share | 0.32           | 0.11            | 0.31         | 0.20         | 0.23       | 0.19        | 0.44        | 0.25          | 0.17      | 0.11           | 0.19            | 0.17            |
| Uplift: Statewide Share         | (0.57)         | (0.55)          | (0.64)       | (0.35)       | (0.11)     | (0.12)      | (0.50)      | (0.45)        | (0.30)    | (0.20)         | (0.31)          | (0.35)          |
| Voltage Support and Black Start | 0.37           | 0.37            | 0.38         | 0.38         | 0.38       | 0.38        | 0.38        | 0.38          | 0.38      | 0.37           | 0.37            | 0.36            |
| Avg Monthly Cost                | 52.99          | 35.51           | 37.38        | 31.16        | 25.88      | 27.32       | 35.78       | 30.33         | 24.32     | 23.21          | 29.89           | 31.76           |
| Avg YTD Cost                    | 52.99          | 44.93           | 42.54        | 40.12        | 37.57      | 35.76       | 35.75       | 34.96         | 33.88     | 32.94          | 32.69           | 32.59           |
| TSA \$ per NYC MWh              | 0.00           | 0.00            | 0.01         | 0.01         | 0.19       | 0.77        | 1.00        | 0.33          | 0.43      | 0.00           | 0.00            | 0.00            |