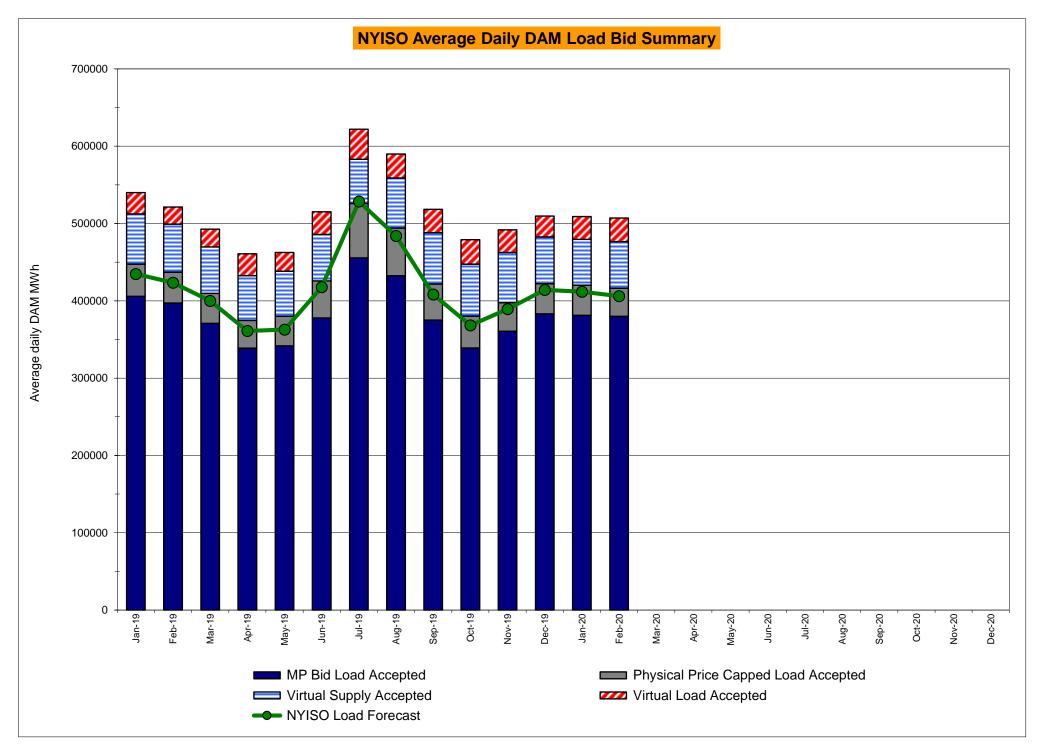

3<br>0.15<br>0.02<br>0.13<br>0.13<br>0.13         | 1.32<br>2.03<br>1.32<br>1.32<br>0.98<br>0.11<br>0.82<br>0.11<br>0.11<br>0.08<br>0.08<br>0.38<br>0.08 | 1.66<br>1.98<br>1.66<br>1.66<br>1.24<br>0.03<br>0.35<br>0.03<br>0.03<br>0.03<br>0.03<br>0.03<br>0.03 | 0.63<br>0.96<br>0.63<br>0.63<br>0.28<br>0.01<br>0.34<br>0.01<br>0.01<br>0.00<br>0.00<br>0.00                 | 1.96<br>2.54<br>1.96<br>1.68<br>0.51<br>0.53<br>1.12<br>0.53<br>0.25<br>0.01<br>0.29<br>0.44<br>0.29<br>0.01         | 1.72<br>1.72<br>1.72<br>1.72<br>1.25<br>0.00<br>0.00<br>0.00<br>0.00<br>0.00<br>0.00<br>0.00      | 2.77 2.78 2.77 2.77 2.47 0.03 0.04 0.03 0.03 0.00 0.00 0.00 0.00                             |

#### NYISO In City Energy Mitigation - AMP (NYC Zone) 2019 - 2020 Percentage of committed unit-hours mitigated









# NYISO LBMP ZONES



#### **Billing Codes for Chart C**

| Chart - C Category Name                   | <b>Billing Code</b> | Billing Category Name                                                              |
|-------------------------------------------|---------------------|------------------------------------------------------------------------------------|
| Bid Production Cost Guarantee Balancing   | 81203               | Balancing NYISO Bid Production Cost Guarantee - Internal Units                     |
| Bid Production Cost Guarantee Balancing   | 81204               | Balancing NYISO Bid Production Cost Guarantee - External Units                     |
| Bid Production Cost Guarantee Balancing   | 81205               | Balancing NYISO Bid Production Cost Guarantee Expenditure