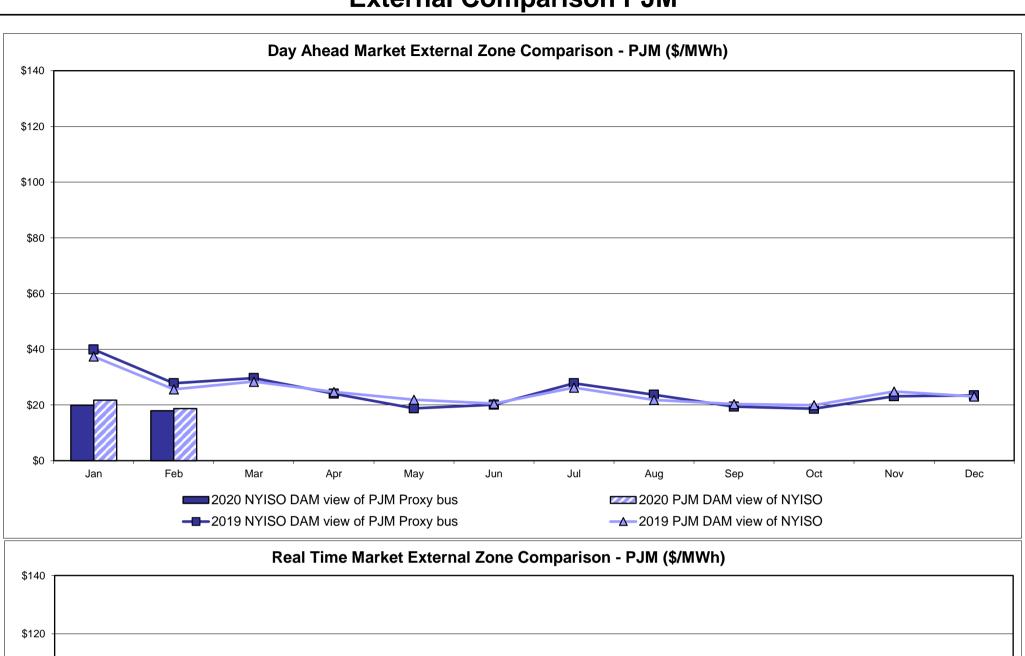

* Standard Deviation  RTC LBMP  Unweighted Price * Standard Deviation                | IESO  Zone O  15.28 4.04       | QUEBEC (Wheel)  Zone M  15.06 4.51             | QUEBEC (Import/Export)  Zone M  15.06 4.51             | <b>Zone P</b> 17.96 3.91 18.01  | <b>Zone N</b> 21.40 4.31                  | SOUND<br>CABLE<br>Controllable<br>Line<br>23.05<br>5.88                   | NORWALK Controllable Line  22.71 5.76              | Controllable<br>Line<br>22.20<br>5.82<br>23.23 | Controllable<br>Line<br>20.26<br>4.23 | Controllable<br>Line<br>20.04<br>3.96 | Controllable<br>Line<br>14.59<br>4.41 |

Market Mitigation and Analysis Prepared: 3/10/2020 12:11 PM

<sup>\*</sup> Straight LBMP averages

















### **External Comparison ISO-New England**





### **External Comparison PJM**





#### **External Comparison Ontario IESO**





Notes: Exchange factor used for February 2020 was 1.3286 to US

HOEP: Hourly Ontario Energy Price Pre-Dispatch: Projected Energy Price

#### **External Controllable Line: Cross Sound Cable (New England)**





#### Note:

ISO-NE Forecast is an advisory posting @ 18:00 day before.

The DAM and R/T prices at the Shorham 13899 interface are used for ISO-NE.

The DAM and R/T prices at the CSC interface are used for NYISO.

### **External Controllable Line: Northport - Norwalk (New England)**





Note:

ISO-NE Forecast is an advisory posting @ 18:00 day before.

The DAM and R/T prices at the Northport 138 interface are used for ISO-NE.

The DAM and R/T prices at the 1385 interface are used for NYISO.

### **External Controllable Line: Neptune