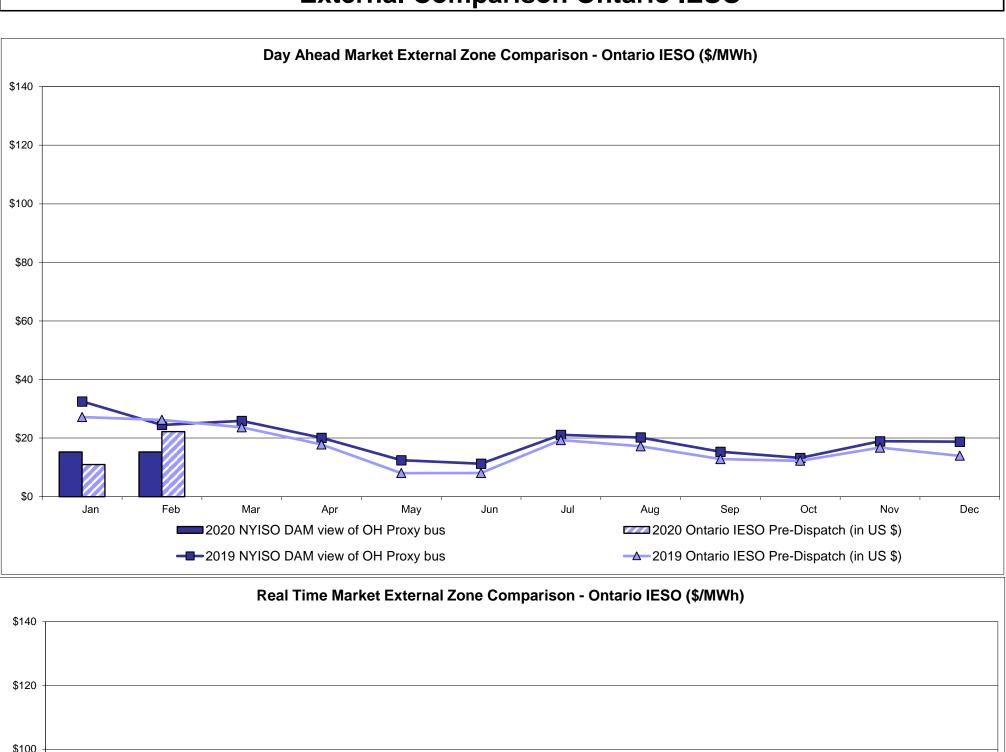

e * Standard Deviation                | IESO  Zone O  15.28 4.04       | QUEBEC (Wheel)  Zone M  15.06 4.51             | QUEBEC (Import/Export)  Zone M  15.06 4.51             | <b>Zone P</b> 17.96 3.91 18.01  | <b>Zone N</b> 21.40 4.31                  | SOUND<br>CABLE<br>Controllable<br>Line<br>23.05<br>5.88                   | NORWALK Controllable Line  22.71 5.76              | Controllable<br>Line<br>22.20<br>5.82<br>23.23 | Controllable<br>Line<br>20.26<br>4.23 | Controllable<br>Line<br>20.04<br>3.96 | Controllable<br>Line<br>14.59<br>4.41 |

Market Mitigation and Analysis Prepared: 3/10/2020 12:11 PM

<sup>\*</sup> Straight LBMP averages

















### **External Comparison ISO-New England**





### **External Comparison PJM**





#### **External Comparison Ontario IESO**





Notes: Exchange factor used for February 2020 was 1.3286 to US

HOEP: Hourly Ontario Energy Price Pre-Dispatch: Projected Energy Price

#### **External Controllable Line: Cross Sound Cable (New England)**





#### Note:

ISO-NE Forecast is an advisory posting @ 18:00 day before.

The DAM and R/T prices at the Shorham 13899 interface are used for ISO-NE.

The DAM and R/T prices at the CSC interface are used for NYISO.

### **External Controllable Line: Northport - Norwalk (New England)**





Note:

ISO-NE Forecast is an advisory posting @ 18:00 day before.

The DAM and R/T prices at the Northport 138 interface are used for ISO-NE.

The DAM and R/T prices at the 1385 interface are used for NYISO.

### **External Controllable Line: Neptune (PJM)**





### **External Comparison Hydro-Qu