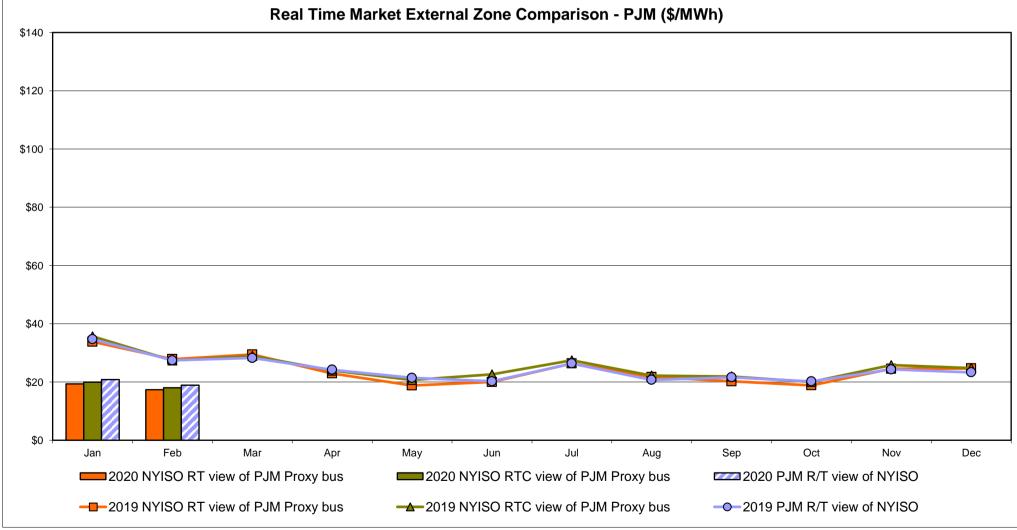

Standard Deviation  RTC LBMP  Unweighted Price * Standard Deviation                | IESO  Zone O  15.28 4.04       | QUEBEC (Wheel)  Zone M  15.06 4.51             | QUEBEC (Import/Export)  Zone M  15.06 4.51             | <b>Zone P</b> 17.96 3.91 18.01  | <b>Zone N</b> 21.40 4.31                  | SOUND<br>CABLE<br>Controllable<br>Line<br>23.05<br>5.88                   | NORWALK Controllable Line  22.71 5.76              | Controllable<br>Line<br>22.20<br>5.82<br>23.23 | Controllable<br>Line<br>20.26<br>4.23 | Controllable<br>Line<br>20.04<br>3.96 | Controllable<br>Line<br>14.59<br>4.41 |

Market Mitigation and Analysis Prepared: 3/10/2020 12:11 PM

<sup>\*</sup> Straight LBMP averages

















### **External Comparison ISO-New England**





### **External Comparison PJM**





#### **External Comparison Ontario IESO**





Notes: Exchange factor used for February 2020 was 1.3286 to US

HOEP: Hourly Ontario Energy Price Pre-Dispatch: Projected Energy Price

#### **External Controllable Line: Cross Sound Cable (New England)**





#### Note:

ISO-NE Forecast is an advisory posting @ 18:00 day before.

The DAM and R/T prices at the Shorham 13899 interface are used for ISO-NE.

The DAM and R/T prices at the CSC interface are used for NYISO.

### **External Controllable Line: Northport - Norwalk (New England)**





Note:

ISO-NE Forecast is an advisory posting @ 18:00 day before.

The DAM and R/T prices at the Northport 138 interface are used for ISO-NE.

The DAM and R/T prices at the 1385 interface are used for NYISO.

### **External Controllable Line: Neptune (P