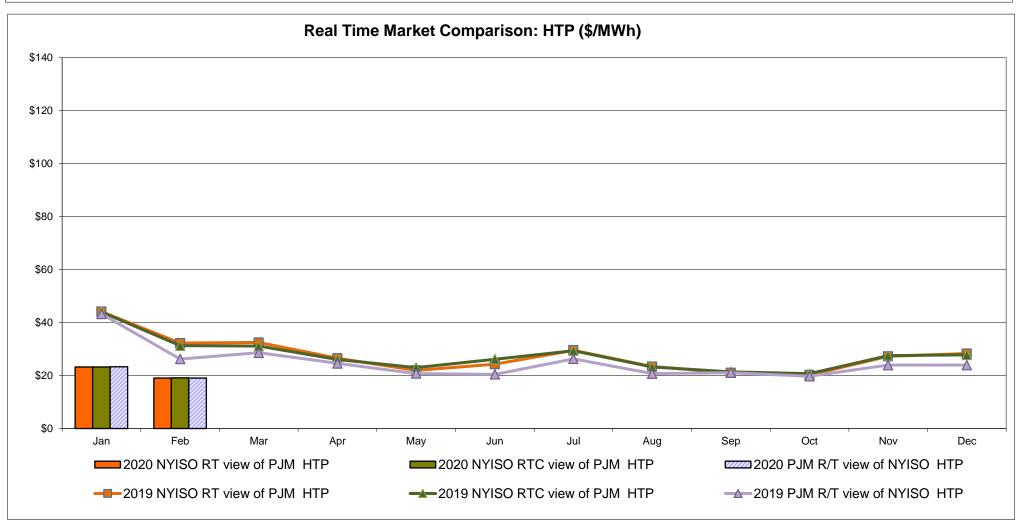

e Line: Cross Sound Cable (New England)**





#### Note:

ISO-NE Forecast is an advisory posting @ 18:00 day before.

The DAM and R/T prices at the Shorham 13899 interface are used for ISO-NE.

The DAM and R/T prices at the CSC interface are used for NYISO.

### **External Controllable Line: Northport - Norwalk (New England)**





Note:

ISO-NE Forecast is an advisory posting @ 18:00 day before.

The DAM and R/T prices at the Northport 138 interface are used for ISO-NE.

The DAM and R/T prices at the 1385 interface are used for NYISO.

### **External Controllable Line: Neptune (PJM)**





### **External Comparison Hydro-Quebec**





Note:

Hydro-Quebec Prices are unavailable.

### **External Controllable Line: Linden VFT (PJM)**





### **External Controllable Line: Hudson (PJM)**





#### **NYISO Real Time Price Correction Statistics**

| <u>2020</u>                                                                                                                                                                                                                                                                                                                                                                                                                                                                                     |                                                                                                                                                                                                    | <u>January</u>