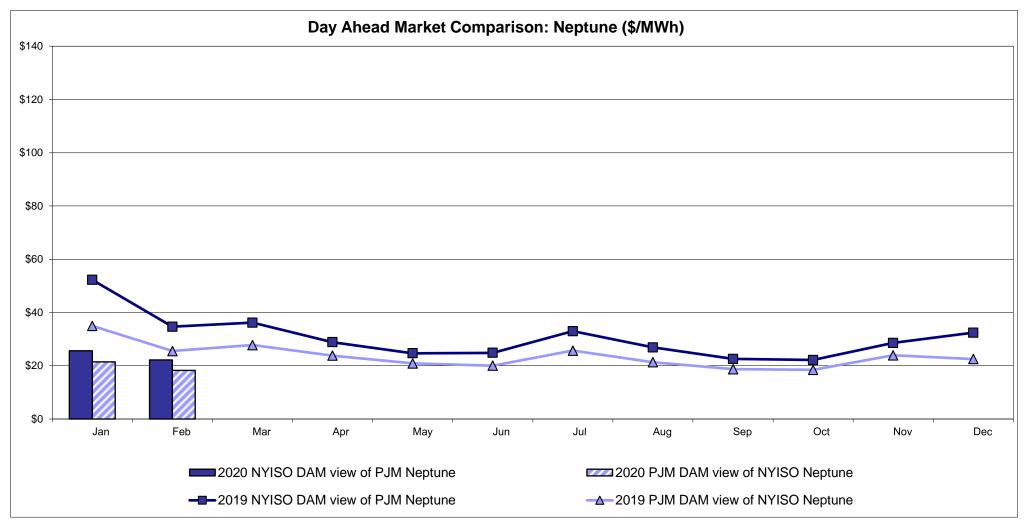

**External Comparison Ontario IESO**





Notes: Exchange factor used for February 2020 was 1.3286 to US

HOEP: Hourly Ontario Energy Price Pre-Dispatch: Projected Energy Price

#### **External Controllable Line: Cross Sound Cable (New England)**





#### Note:

ISO-NE Forecast is an advisory posting @ 18:00 day before.

The DAM and R/T prices at the Shorham 13899 interface are used for ISO-NE.

The DAM and R/T prices at the CSC interface are used for NYISO.

### **External Controllable Line: Northport - Norwalk (New England)**





Note:

ISO-NE Forecast is an advisory posting @ 18:00 day before.

The DAM and R/T prices at the Northport 138 interface are used for ISO-NE.

The DAM and R/T prices at the 1385 interface are used for NYISO.

### **External Controllable Line: Neptune (PJM)**





### **External Comparison Hydro-Quebec**





Note:

Hydro-Quebec Prices are unavailable.

### **External Controllable Line: Linden VFT (PJM)**





### **External Controllable Line: Hudson (PJM)**





#### **NYISO Real Time Price Correction Statistics**

| <u>2020</u>                                                                                                                                                                                                                                                                                                                                                                                                                                                                                     |