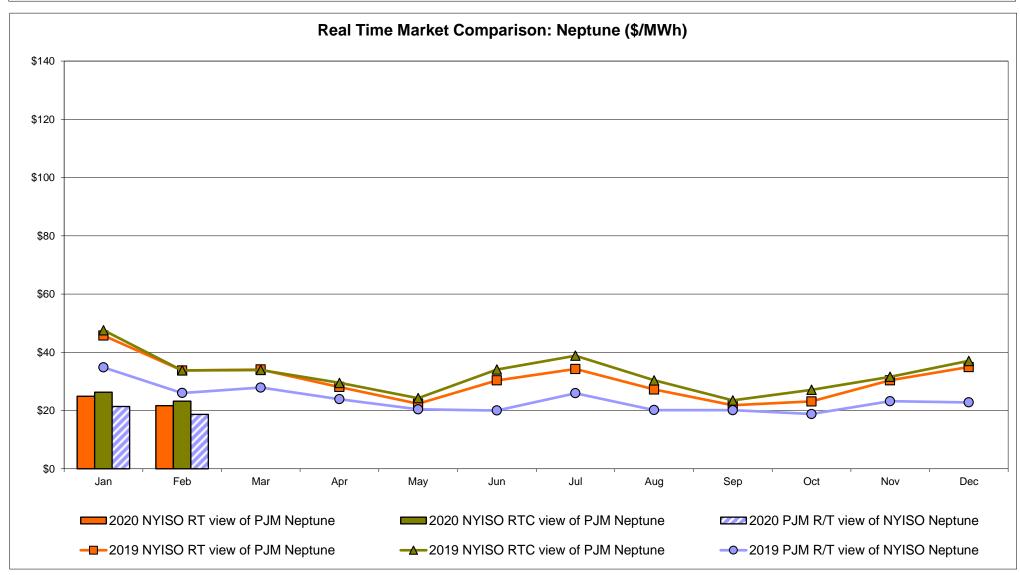

External Comparison Ontario IESO**





Notes: Exchange factor used for February 2020 was 1.3286 to US

HOEP: Hourly Ontario Energy Price Pre-Dispatch: Projected Energy Price

#### **External Controllable Line: Cross Sound Cable (New England)**





#### Note:

ISO-NE Forecast is an advisory posting @ 18:00 day before.

The DAM and R/T prices at the Shorham 13899 interface are used for ISO-NE.

The DAM and R/T prices at the CSC interface are used for NYISO.

### **External Controllable Line: Northport - Norwalk (New England)**





Note:

ISO-NE Forecast is an advisory posting @ 18:00 day before.

The DAM and R/T prices at the Northport 138 interface are used for ISO-NE.

The DAM and R/T prices at the 1385 interface are used for NYISO.

### **External Controllable Line: Neptune (PJM)**





### **External Comparison Hydro-Quebec**





Note:

Hydro-Quebec Prices are unavailable.

### **External Controllable Line: Linden VFT (PJM)**





### **External Controllable Line: Hudson (PJM)**





#### **NYISO Real Time Price Correction Statistics**

| <u>2020</u>                                                                                                                                                                                                                                                                                                                                                                                                                                                                                     |