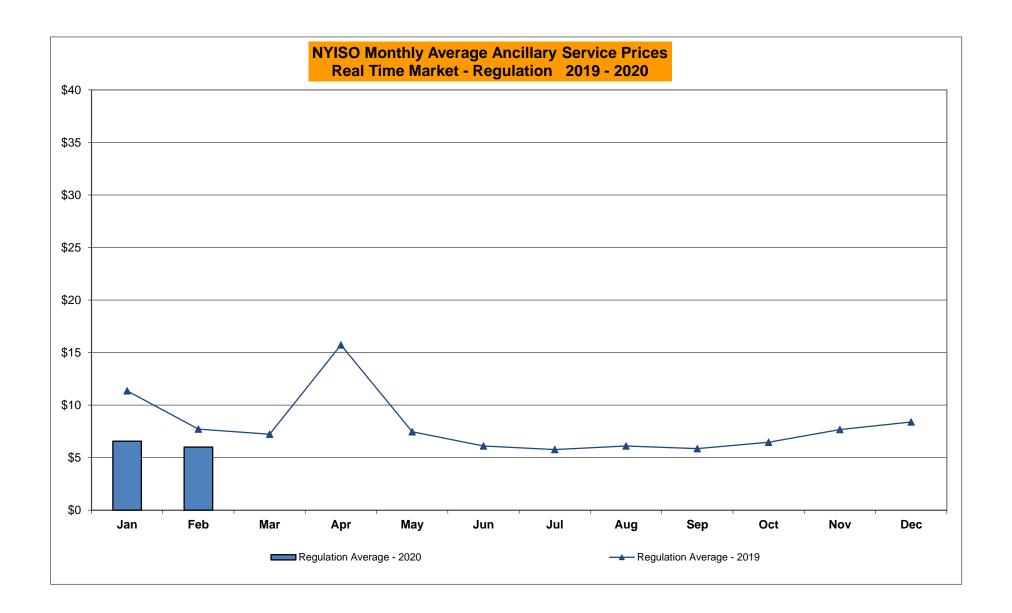

,206 LONGIL Jan-20 2,824 811 1,765 Jan-20 891 1,274 7,573 5,640 2,246 1,109 Feb-20 402 276 5,144 2,014 Feb-20 886 722 8,517 5,838 Feb-20 4,795 1,683 1,678 1,217 Mar-20 Mar-20 Mar-20 Apr-20 Apr-20 Apr-20 May-20 May-20 May-20 Jun-20 Jun-20 Jun-20 Jul-20 Jul-20 Jul-20 Aug-20 Aug-20 Aug-20 Sep-20 Sep-20 Sep-20 Oct-20 Oct-20 Oct-20 Nov-20 Nov-20 Nov-20 Dec-20 Dec-20 Dec-20 CENTRL Jan-20 3,050 214 28,503 541 MILLWD Jan-20 270 68 1,646 213 NYISO Jan-20 29,361 9,580 59,340 11,849 Feb-20 2.567 118 27,919 487 Feb-20 281 68 1,811 229 Feb-20 30,434 6,838 60,334 14,811 Mar-20 Mar-20 Mar-20 Apr-20 Apr-20 Apr-20 May-20 May-20 May-20 Jun-20 Jun-20 Jun-20 Jul-20 Jul-20 Jul-20 Aug-20 Aug-20 Aug-20 Sep-20 Sep-20 Sep-20 Oct-20 Oct-20 Oct-20 Nov-20 Nov-20 Nov-20 Dec-20 Dec-20 Dec-20































### NYISO Markets Ancillary Services Statistics - Unweighted Price (\$/MWH) - DAM

| 2020                             | <u>January</u> | <u>February</u> | <u>March</u> | <u>April</u> | <u>May</u> | <u>June</u> | <u>July</u> | <u>August</u> | September        | <u>October</u> | November | <u>December</u> |
|----------------------------------|----------------|-----------------|--------------|--------------|------------|-------------|-------------|---------------|------------------|----------------|----------|-----------------|
| Day Ahead Market                 |                |                 |              |              |            |             |             |               |                  |                |          |                 |
| 10 Min Spin Long Island (K)      | 3.60