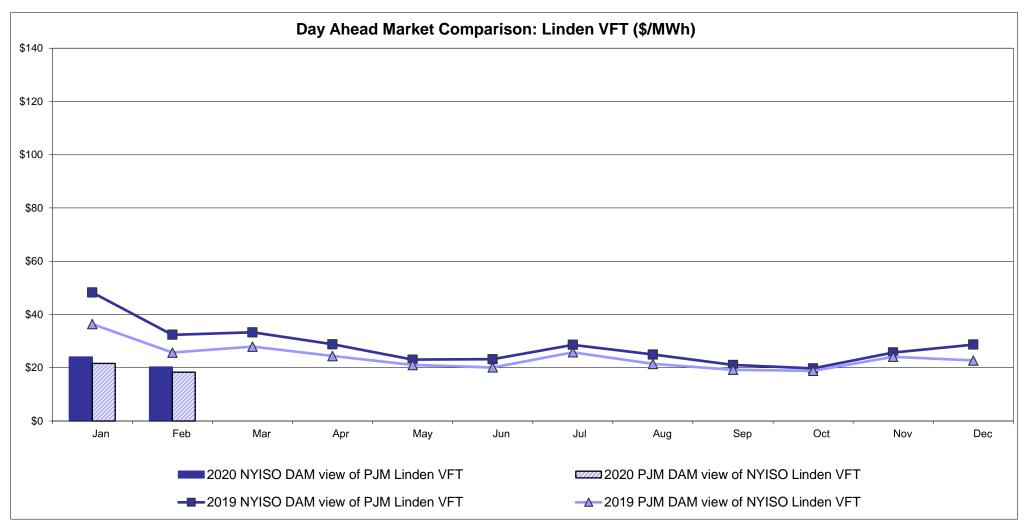

tch: Projected Energy Price

#### **External Controllable Line: Cross Sound Cable (New England)**





#### Note:

ISO-NE Forecast is an advisory posting @ 18:00 day before.

The DAM and R/T prices at the Shorham 13899 interface are used for ISO-NE.

The DAM and R/T prices at the CSC interface are used for NYISO.

### **External Controllable Line: Northport - Norwalk (New England)**





Note:

ISO-NE Forecast is an advisory posting @ 18:00 day before.

The DAM and R/T prices at the Northport 138 interface are used for ISO-NE.

The DAM and R/T prices at the 1385 interface are used for NYISO.

### **External Controllable Line: Neptune (PJM)**





### **External Comparison Hydro-Quebec**





Note:

Hydro-Quebec Prices are unavailable.

### **External Controllable Line: Linden VFT (PJM)**





### **External Controllable Line: Hudson (PJM)**





#### **NYISO Real Time Price Correction Statistics**

| <u>2020</u>                                                                                                                                                                                                                                                                                                                                                                                                                                                                                     |                                                                                                                                                                                                    | <u>Janu