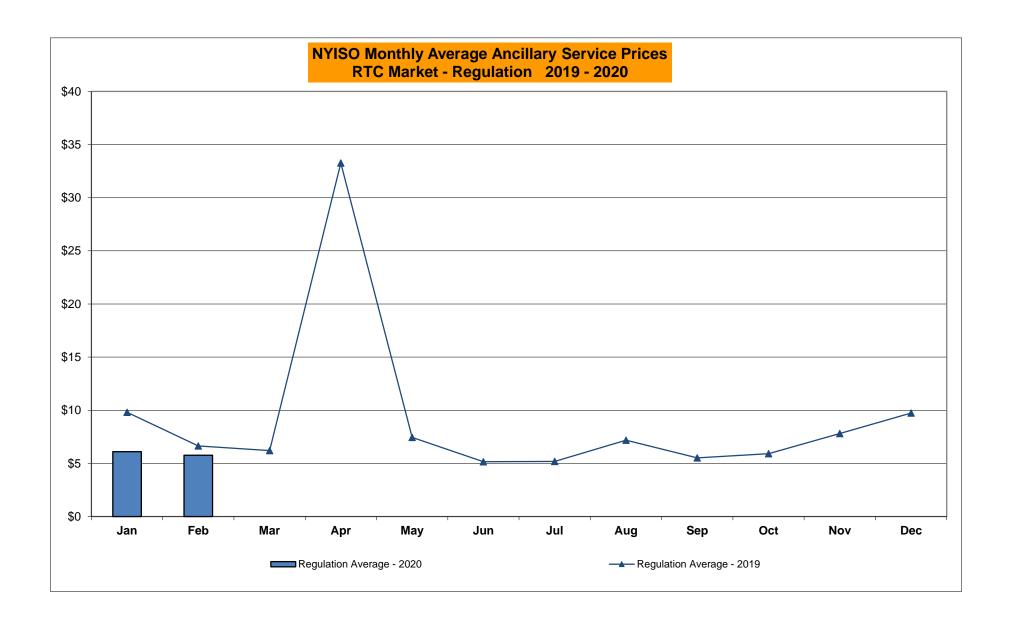

## NYISO Average Cost/MWh (Energy and Ancillary Services) \* from the LBMP Customer point of view

| 2020                            | <u>January</u> | <u>February</u> | <u>March</u> | <u>April</u> | <u>May</u> | <u>June</u> | <u>July</u> | <u>August</u> | September | <u>October</u> | <u>November</u> | <u>December</u> |
|---------------------------------|----------------|-----------------|--------------|--------------|------------|-------------|-------------|---------------|-----------|----------------|-----------------|-----------------|
| LBMP                            | 24.77          | 21.11           |              |              |            |             |             |               |           |                |                 |                 |
| NTAC                            | 0.91           | 0.70            |              |              |            |             |             |               |           |                |                 |                 |
| Reserve                         | 0.46           | 0.43            |              |              |            |             |             |               |           |                |                 |                 |
| Regulation                      | 0.09           | 0.08            |              |              |            |             |             |               |           |                |                 |                 |
| NYISO Cost of Operations        | 0.68           | 0.69            |              |              |            |             |             |               |           |                |                 |                 |
| FERC Fee Recovery               | 0.08           | 0.09            |              |              |            |             |             |               |           |                |                 |                 |
| Uplift                          | (0.15)         | (0.23)          |              |              |            |             |             |               |           |                |                 |                 |
| Uplift: Local Reliability Share | 0.07           | 0.06            |              |              |            |             |             |               |           |                |                 |                 |
| Uplift: Statewide Share         | (0.22)         | (0.29)          |              |              |            |             |             |               |           |                |                 |                 |
| Voltage Support and Black Start | 0.44           | 0.44            |              |              |            |             |             |               |           |                |                 |                 |
| Avg Monthly Cost                | 27.29          | 23.32           |              |              |            |             |             |               |           |                |                 |                 |
| Avg YTD Cost                    | 27.29          | 25.40           |              |              |            |             |             |               |           |                |                 |                 |
| TSA \$ per NYC MWh              | 0.00           | 0.00            |              |              |            |             |             |               |           |                |                 |                 |
| 2019                            | <u>January</u> | <u>February</u> | <u>March</u> | <u>April</u> | <u>May</u> | <u>June</u> | <u>July</u> | <u>August</u> | September | <u>October</u> | November        | December        |
| LBMP                            | 50.93          | 33.51           | 34.91        | 28.01        | 23.10      | 24.43       | 33.18       | 27.83         | 22.22     | 20.84          | 27.39           | 29.52           |
| NTAC                            | 0.51           | 0.69            | 0.98         | 1.16         | 0.72       | 1.08        | 1.01        | 0.98          | 0.48      | 0.57           | 0.88            | 0.77            |
| Reserve                         | 0.54           | 0.51            | 0.55         | 0.63         | 0.63       | 0.50        | 0.44        | 0.49          | 0.50      | 0.62           | 0.50            | 0.44            |
| Regulation                      | 0.13           | 0.11            | 0.10         | 0.33         | 0.13       | 0.09        | 0.07        | 0.09          | 0.09      | 0.13           | 0.11            | 0.10            |
| NYISO Cost of Operations        | 0.68           | 0.68            | 0.69         | 0.69         | 0.68       | 0.69        | 0.70        | 0.70          | 0.69      | 0.67           | 0.67            | 0.67            |
| FERC Fee Recovery               | 0.08           | 0.09            | 0.09         | 0.10         | 0.10       | 0.08        | 0.06        | 0.07          | 0.09      | 0.09           | 0.09            | 0.08            |
| Uplift                          | (0.25)         | (0.44)          | (0.33)       | (0.15)       | 0.13       | 0.07        | (0.06)      | (0.20)        | (0.13)    | (0.09)         | (0.13)          | (0.19)          |
| Uplift: Local Reliability Share | 0.32           | 0.11            | 0.31         | 0.20         | 0.23       | 0.19        | 0.44        | 0.25          | 0.17      | 0.11           | 0.19            | 0.17            |
| Uplift: Statewide Share         | (0.57)         | (0.55)          | (0.64)       | (0.35)       | (0.11)     | (0.12)      | (0.50)      | (0.45)        | (0.30)    | (0.20)         | (0.31)          | (0.35)          |
| Voltage Support and Black Start | 0.37           | 0.37            | 0.38         | 0.38         | 0.38       | 0.38        | 0.38        | 0.38          | 0.38      | 0.37           | 0.37            | 0.36            |
| Avg Monthly Cost                | 52.99          | 35.51           | 37.38        | 31.16        | 25.88      | 27.32       | 35.78       | 30.33         | 24.32     | 23.21          | 29.89           | 31.76           |
| Avg YTD Cost                    | 52.99          | 44.93           | 42.54        | 40.12        | 37.57      | 35.76       | 35.75       | 34.96         | 33.88     | 32.94          | 32.69           | 32.59           |
| TSA \$ per NYC MWh              | 0.00           | 0.00            | 0.01         | 0.01         | 0.19       | 0.77        | 1.00        | 0.33          | 0.43      | 0.00           | 0.00            | 0.00            |