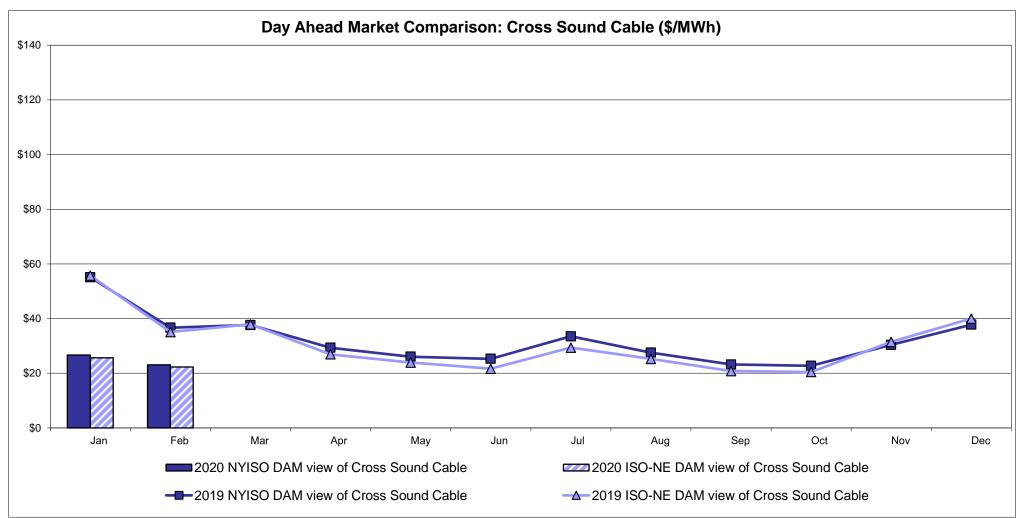

| <b>Zone N</b> 21.40 4.31                  | SOUND<br>CABLE<br>Controllable<br>Line<br>23.05<br>5.88                   | NORWALK Controllable Line  22.71 5.76              | Controllable<br>Line<br>22.20<br>5.82<br>23.23 | Controllable<br>Line<br>20.26<br>4.23 | Controllable<br>Line<br>20.04<br>3.96 | Controllable<br>Line<br>14.59<br>4.41 |

Market Mitigation and Analysis Prepared: 3/10/2020 12:11 PM

<sup>\*</sup> Straight LBMP averages

















### **External Comparison ISO-New England**





### **External Comparison PJM**





#### **External Comparison Ontario IESO**





Notes: Exchange factor used for February 2020 was 1.3286 to US

HOEP: Hourly Ontario Energy Price Pre-Dispatch: Projected Energy Price

#### **External Controllable Line: Cross Sound Cable (New England)**





#### Note:

ISO-NE Forecast is an advisory posting @ 18:00 day before.

The DAM and R/T prices at the Shorham 13899 interface are used for ISO-NE.

The DAM and R/T prices at the CSC interface are used for NYISO.

### **External Controllable Line: Northport - Norwalk (New England)**





Note:

ISO-NE Forecast is an advisory posting @ 18:00 day before.

The DAM and R/T prices at the Northport 138 interface are used for ISO-NE.

The DAM and R/T prices at the 1385 interface are used for NYISO.

### **External Controllable Line: Neptune (PJM)**





### **External Comparison Hydro-Quebec**





Note:

Hydro-Quebec Prices are unavailable.

### **External Controllable Line: Linden VFT (PJM)**





### **External Controllable Line: Hudson (PJM)**





#### **NYISO Real Time Price Correction S