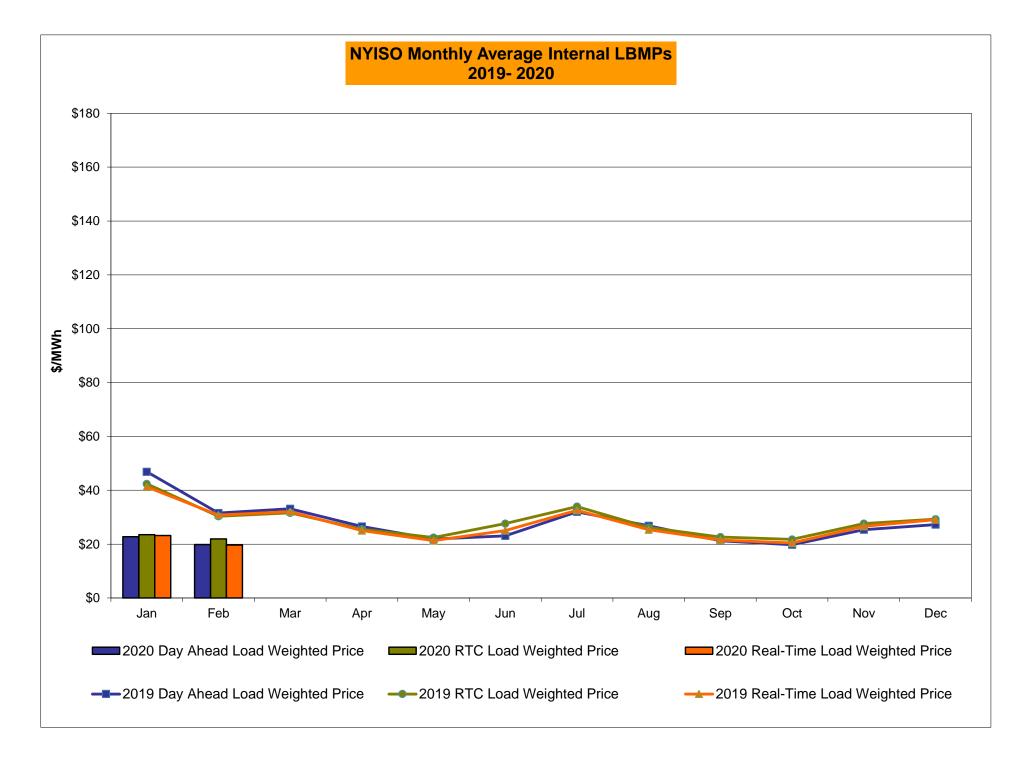

## Market Performance Highlights February 2020

- LBMP for February is \$21.11/MWh; lower than \$24.77/MWh in January 2020 and \$33.51/MWh in February 2019.
  - Day Ahead and Real Time Load Weighted LBMPs are lower compared to January.
- February 2020 average year-to-date monthly cost of \$25.40/MWh is a 43% decrease from \$44.93/MWh in February 2019.
- Average daily sendout is 417 GWh/day in February; lower than 423 GWh/day in January 2020 and 436 GWh/day in February 2019.
- Natural gas and distillate prices are lower compared to the previous month.
  - Natural Gas (Transco Z6 NY) was \$1.87 /MMBtu, down from \$2.20/MMBtu in January.
  - Natural gas prices are down 32.2% year-over-year.
  - Jet Kerosene Gulf Coast was \$11.33/MMBtu, down from \$13.24/MMBtu in January.
  - Ultra Low Sulfur No.2 Diesel NY Harbor was \$11.73/MMBtu, down from \$13.33/MMBtu in January.
  - Distillate prices are down 18.3% year-over-year.
- Uplift per MWh is lower compared to the previous month.
  - Uplift (not including NYISO cost of operations) is (\$0.23)/MWh; lower than (\$0.15)/MWh in January.
    - Local Reliability Share is \$0.06/MWh, lower than \$0.07/MWh in January.
    - Statewide Share is (\$0.29)/MWh, lower than (\$0.22)/MWh in January.
  - TSA \$ per NYC MWh is \$0.00/MWh.
  - Total uplift costs (Schedule 1 components including NYISO Cost of Operations) are lower than January.

## NYISO Average Cost/MWh (Energy and Ancillary Services) \* from the LBMP Customer point of view

| 2020                            | <u>January</u> | <u>February</u> | <u>March</u> | <u>April</u> | <u>May</u> | <u>June</u> | <u>July</u> | <u>August</u> | September | <u>October</u> | <u>November</u> | <u>December</u> |
|---------------------------------|----------------|-----------------|--------------|--------------|------------|-------------|-------------|---------------|-----------|----------------|-----------------|-----------------|
| LBMP                            | 24.77          | 21.11           |              |              |            |             |             |               |           |                |                 |                 |
| NTAC                            | 0.91           | 0.70            |              |              |            |             |             |               |           |                |                 |                 |
| Reserve                         | 0.46           | 0.43            |              |              |            |             |             |               |           |                |                 |                 |
| Regulation                      | 0.09           | 0.08            |              |              |            |             |             |               |           |                |                 |                 |
| NYISO Cost of Operations        | 0.68           | 0.69            |              |              |            |             |             |               |           |                |                 |                 |
| FERC Fee Recovery               | 0.08           | 0.09            |              |              |            |             |             |               |           |                |                 |                 |
| Uplift                          | (0.15)         | (0.23)          |              |              |            |             |             |               |           |                |                 |                 |
| Uplift: Local Reliability Share | 0.07           | 0.06            |              |              |            |             |             |               |           |                |                 |                 |
| Uplift: Statewide Share         | (0.22)         | (0.29)          |              |              |            |             |             |               |           |                |                 |                 |
| Voltage Support and Black Start | 0.44           | 0.44            |              |              |            |             |             |               |           |                |                 |                 |
| Avg Monthly Cost                | 27.29          | 23.32           |              |              |            |             |             |               |           |                |                 |                 |
| Avg YTD Cost                    | 27.29          | 25.40           |              |              |            |             |             |               |           |                |                 |                 |
| TSA \$ per NYC MWh              | 0.00           | 0.00            |              |              |            |             |             |               |           |                |                 |                 |
| 2019                            | <u>January</u> | <u>February</u> | <u>March</u> | <u>April</u> | <u>May</u> | <u>June</u> | <u>July</u> | <u>August</u> | September | <u>October</u> | November        | December        |
| LBMP                            | 50.93          | 33.51           | 34.91        | 28.01        | 23.10      | 24.43       | 33.18       | 27.83         | 22.22     | 20.84          | 27.39           | 29.52           |
| NTAC                            | 0.51           | 0.69            | 0.98         | 1.16         | 0.72       | 1.08        | 1.01        | 0.98          | 0.48      | 0.57           | 0.88            | 0.77            |
| Reserve                         | 0.54           | 0.51            | 0.55         | 0.63         | 0.63       | 0.50        | 0.44        | 0.49          | 0.50      | 0.62           | 0.50            | 0.44            |
| Regulation                      | 0.13           | 0.11            | 0.10         | 0.33         | 0.13       | 0.09        | 0.07        | 0.09          | 0.09      | 0.13           | 0.11            | 0.10            |
| NYISO Cost of Operations        | 0.68           | 0.68            | 0.69         | 0.69         | 0.68       | 0.69        | 0.70        | 0.70          | 0.69      | 0.67           | 0.67            | 0.67            |
| FERC Fee Recovery               | 0.08           | 0.09            | 0.09         | 0.10         | 0.10       | 0.08        | 0.06        | 0.07          | 0.09      | 0.09           | 0.09            | 0.08            |
| Uplift                          | (0.25)         | (0.44)          | (0.33)       | (0.15)       | 0.13       | 0.07        | (0.06)      | (0.20)        | (0.13)    | (0.09)         | (0.13)          | (0.19)          |
| Uplift: Local Reliability Share | 0.32           | 0.11            | 0.31         | 0.20         | 0.23       | 0.19        | 0.44        | 0.25          | 0.17      | 0.11           | 0.19            | 0.17            |
| Uplift: Statewide Share         | (0.57)         | (0.55)          | (0.64)       | (0.35)       | (0.11)     | (0.12)      | (0.50)      | (0.45)        | (0.30)    | (0.20)         | (0.31)          | (0.35)          |
| Voltage Support and Black Start | 0.37           | 0.37            | 0.38         | 0.38         | 0.38       | 0.38        | 0.38        | 0.38          | 0.38      | 0.37           | 0.37            | 0.36            |
| Avg Monthly Cost                | 52.99          | 35.51           | 37.38        | 31.16        | 25.88      | 27.32       | 35.78       | 30.33         | 24.32     | 23.21          | 29.89           | 31.76           |
| Avg YTD Cost                    | 52.99          | 44.93           | 42.54        | 40.12        | 37.57      | 35.76       | 35.75       | 34.96         | 33.88     | 32.94          | 32.69           | 32.59           |
| TSA \$ per NYC MWh              | 0.00           | 0.00            | 0.01         | 0.01         | 0.19       | 0.77        | 1.00        | 0.33          | 0.43      | 0.00           | 0.00            | 0.00            |