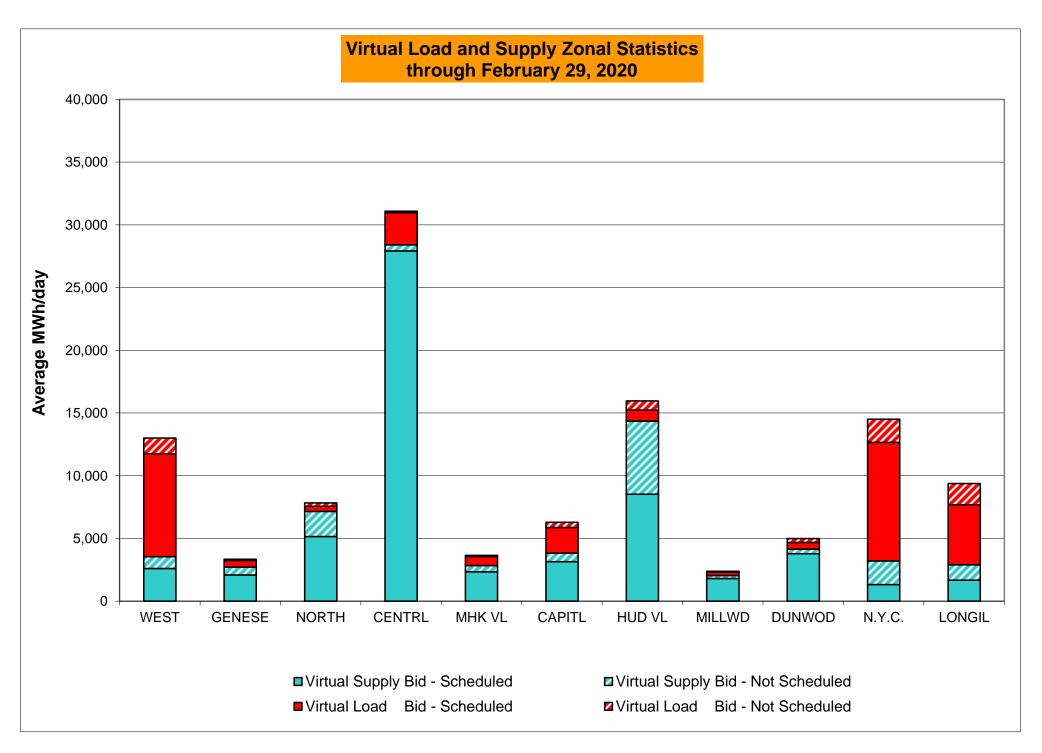

>720<br>1.67%<br>1.13%<br>3.50<br>3.17 | 0<br>744<br>0.00%<br>0.14%<br>0<br>9,243<br>0.00%<br>0.03%<br>14<br>744<br>1.88%<br>1.24%                 | 0<br>744<br>0.00%<br>0.12%<br>0<br>9,048<br>0.00%<br>0.02%<br>12<br>744<br>1.61%<br>1.29%<br>0.00<br>3.17 | 3<br>720<br>0.42%<br>0.15%<br>9<br>8,820<br>0.10%<br>0.03%<br>7<br>720<br>0.97%<br>1.25%<br>2.50<br>3.00 | 1<br>744<br>0.13%<br>0.15%<br>3<br>9,087<br>0.03%<br>0.03%<br>19<br>744<br>2.55%<br>1.38%<br>2.00<br>2.89 | 1<br>721<br>0.14%<br>0.15%<br>1<br>8,788<br>0.01%<br>0.03%<br>1<br>721<br>0.14%<br>1.27%<br>3.00<br>2.90 | 4<br>744<br>0.54%<br>0.18%<br>13<br>9,021<br>0.14%<br>0.04%<br>12<br>744<br>1.61%<br>1.30%<br>3.50<br>3.00 |

<sup>\*</sup>Calendar days from reservation date; for June 2018 forward, business days from market date









#### Virtual Load and Supply Zonal Statistics (Average MWh/day) - 2020 **Virtual Supply Bid Virtual Load Bid Virtual Supply Bid Virtual Load Bid Virtual Supply Bid Virtual Load Bid** Not Not Not Not Not Not Date Scheduled Scheduled Scheduled Scheduled Zone Date Scheduled Scheduled Scheduled Scheduled Zone Date Scheduled Scheduled Scheduled Scheduled Zone DUNWOD WEST MHK VL Jan-20 7,809 1,328 984 Jan-20 Jan-20 3,191 1,765 747 77 2,155 793 1,120 241 370 Feb-20 8,213 1,248 2,597 947 Feb-20 724 88 2,339 504 Feb-20 536 298 3,782 368 Mar-20 Mar-20 Mar-20 Apr-20 Apr-20 Apr-20 May-20 May-20 May-20 Jun-20 Jun-20 Jun-20 Jul-20 Jul-20 Jul-20 Aug-20 Aug-20 Aug-20 Sep-20 Sep-20 Sep-20 Oct-20 Oct-20 Oct-20 Nov-20 Nov-20 Nov-20 Dec-20 Dec-20 Dec-20 GENESE Jan-20 553 131 1,749 995 CAPITL 1,772 539 1,235