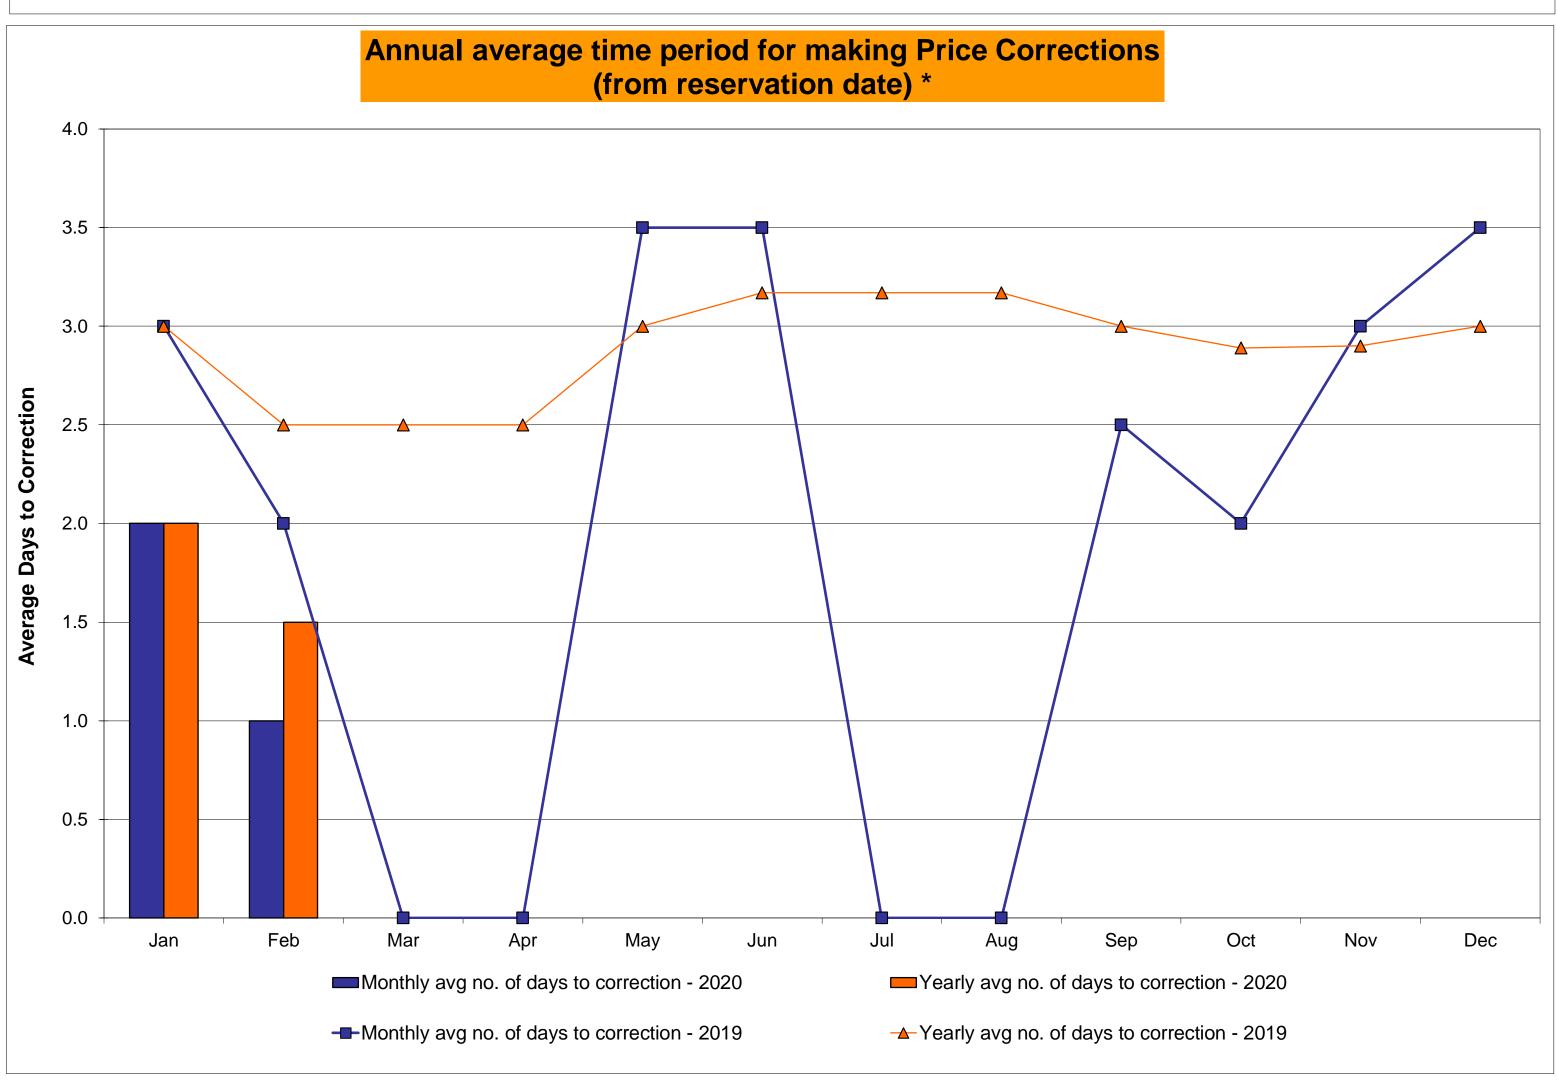

2<br>720<br>1.67%<br>1.13%<br>3.50<br>3.17 | 0<br>744<br>0.00%<br>0.14%<br>0<br>9,243<br>0.00%<br>0.03%<br>14<br>744<br>1.88%<br>1.24%                 | 0<br>744<br>0.00%<br>0.12%<br>0<br>9,048<br>0.00%<br>0.02%<br>12<br>744<br>1.61%<br>1.29%<br>0.00<br>3.17 | 3<br>720<br>0.42%<br>0.15%<br>9<br>8,820<br>0.10%<br>0.03%<br>7<br>720<br>0.97%<br>1.25%<br>2.50<br>3.00 | 1<br>744<br>0.13%<br>0.15%<br>3<br>9,087<br>0.03%<br>0.03%<br>19<br>744<br>2.55%<br>1.38%<br>2.00<br>2.89 | 1<br>721<br>0.14%<br>0.15%<br>1<br>8,788<br>0.01%<br>0.03%<br>1<br>721<br>0.14%<br>1.27%<br>3.00<br>2.90 | 4<br>744<br>0.54%<br>0.18%<br>13<br>9,021<br>0.14%<br>0.04%<br>12<br>744<br>1.61%<br>1.30%<br>3.50<br>3.00 |

<sup>\*</sup>Calendar days from reservation date; for June 2018 forward, business days from market date









#### Virtual Load and Supply Zonal Statistics (Average MWh/day) - 2020 **Virtual Supply Bid Virtual Load Bid Virtual Supply Bid Virtual Load Bid Virtual Supply Bid Virtual Load Bid** Not Not Not Not Not Not Date Scheduled Scheduled Scheduled Scheduled Zone Date Scheduled Scheduled Scheduled Scheduled Zone Date Scheduled Scheduled Scheduled Scheduled Zone DUNWOD WEST MHK VL Jan-20 7,809 1,328 984 Jan-20 Jan-20 3,191 1,765 747 77 2,155 793 1,120 241 370 Feb-20 8,213 1,248 2,597 947 Feb-20 724 88 2,339 504 Feb-20 536 298 3,782 368 Mar-20 Mar-20 Mar-20 Apr-20 Apr-20 Apr-20 May-20 May-20 May-20 Jun-20 Jun-20 Jun-20 Jul-20 Jul-20 Jul-20 Aug-20 Aug-20 Aug-20 Sep-20 Sep-20 Sep-20 Oct-20 Oct-20 Oct-20 Nov-20 Nov-20 Nov-20 Dec-20 Dec-20 Dec-20 GENESE Jan-20 553 131 1,749 995 CAPITL 1,772 539 1