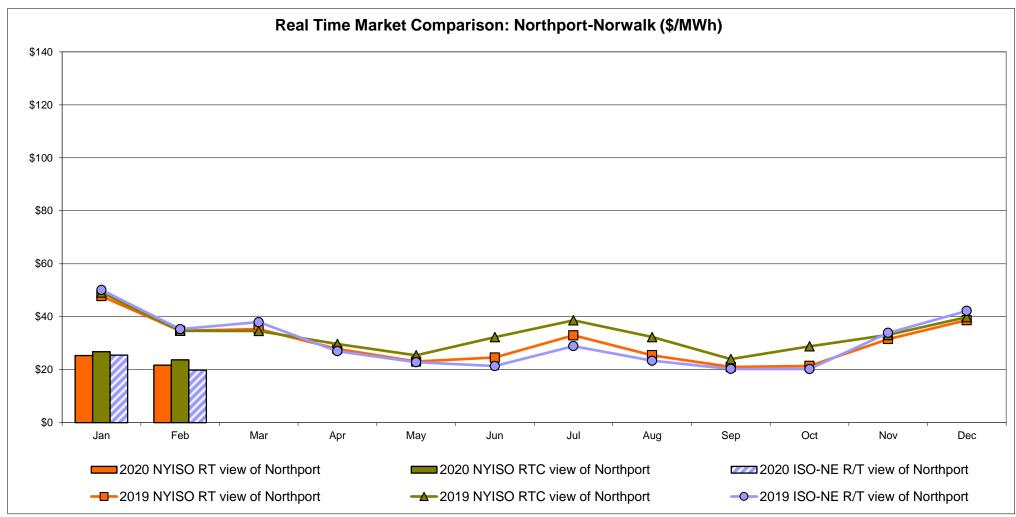

0.04<br>3.96 | Controllable<br>Line<br>14.59<br>4.41 |

Market Mitigation and Analysis Prepared: 3/10/2020 12:11 PM

<sup>\*</sup> Straight LBMP averages

















### **External Comparison ISO-New England**





### **External Comparison PJM**





#### **External Comparison Ontario IESO**





Notes: Exchange factor used for February 2020 was 1.3286 to US

HOEP: Hourly Ontario Energy Price Pre-Dispatch: Projected Energy Price

#### **External Controllable Line: Cross Sound Cable (New England)**





#### Note:

ISO-NE Forecast is an advisory posting @ 18:00 day before.

The DAM and R/T prices at the Shorham 13899 interface are used for ISO-NE.

The DAM and R/T prices at the CSC interface are used for NYISO.

### **External Controllable Line: Northport - Norwalk (New England)**





Note:

ISO-NE Forecast is an advisory posting @ 18:00 day before.

The DAM and R/T prices at the Northport 138 interface are used for ISO-NE.

The DAM and R/T prices at the 1385 interface are used for NYISO.

### **External Controllable Line: Neptune (PJM)**





### **External Comparison Hydro-Quebec**





Note:

Hydro-Quebec Prices are unavailable.

### **External Controllable Line: Linden VFT (PJM)**





### **External Controllable Line: Hudson (PJM)**





#### **NYISO Real Time Price Correction Statistics**

| <u>2020</u>