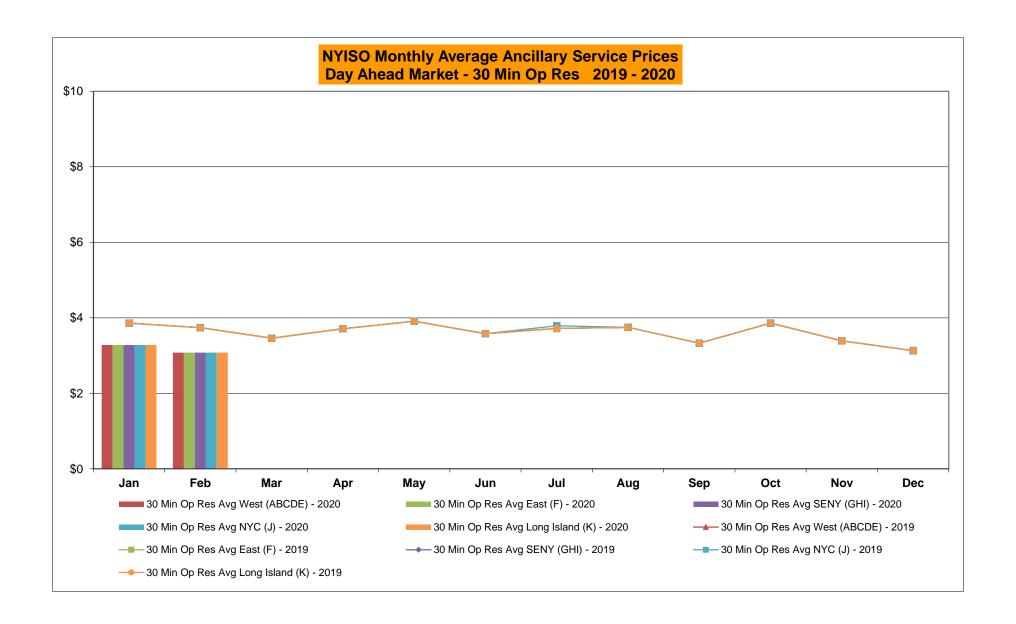

## NYISO Average Cost/MWh (Energy and Ancillary Services) \* from the LBMP Customer point of view

| 2020                            | <u>January</u> | <u>February</u> | <u>March</u> | <u>April</u> | <u>May</u> | <u>June</u> | <u>July</u> | <u>August</u> | September | <u>October</u> | <u>November</u> | <u>December</u> |
|---------------------------------|----------------|-----------------|--------------|--------------|------------|-------------|-------------|---------------|-----------|----------------|-----------------|-----------------|
| LBMP                            | 24.77          | 21.11           |              |              |            |             |             |               |           |                |                 |                 |
| NTAC                            | 0.91           | 0.70            |              |              |            |             |             |               |           |                |                 |                 |
| Reserve                         | 0.46           | 0.43            |              |              |            |             |             |               |           |                |                 |                 |
| Regulation                      | 0.09           | 0.08            |              |              |            |             |             |               |           |                |                 |                 |
| NYISO Cost of Operations        | 0.68           | 0.69            |              |              |            |             |             |               |           |                |                 |                 |
| FERC Fee Recovery               | 0.08           | 0.09            |              |              |            |             |             |               |           |                |                 |                 |
| Uplift                          | (0.15)         | (0.23)          |              |              |            |             |             |               |           |                |                 |                 |
| Uplift: Local Reliability Share | 0.07           | 0.06            |              |              |            |             |             |               |           |                |                 |                 |
| Uplift: Statewide Share         | (0.22)         | (0.29)          |              |              |            |             |             |               |           |                |                 |                 |
| Voltage Support and Black Start | 0.44           | 0.44            |              |              |            |             |             |               |           |                |                 |                 |
| Avg Monthly Cost                | 27.29          | 23.32           |              |              |            |             |             |               |           |                |                 |                 |
| Avg YTD Cost                    | 27.29          | 25.40           |              |              |            |             |             |               |           |                |                 |                 |
| TSA \$ per NYC MWh              | 0.00           | 0.00            |              |              |            |             |             |               |           |                |                 |                 |
| 2019                            | <u>January</u> | <u>February</u> | <u>March</u> | <u>April</u> | <u>May</u> | <u>June</u> | <u>July</u> | <u>August</u> | September | <u>October</u> | November        | December        |
| LBMP                            | 50.93          | 33.51           | 34.91        | 28.01        | 23.10      | 24.43       | 33.18       | 27.83         | 22.22     | 20.84          | 27.39           | 29.52           |
| NTAC                            | 0.51           | 0.69            | 0.98         | 1.16         | 0.72       | 1.08        | 1.01        | 0.98          | 0.48      | 0.57           | 0.88            | 0.77            |
| Reserve                         | 0.54           | 0.51            | 0.55         | 0.63         | 0.63       | 0.50        | 0.44        | 0.49          | 0.50      | 0.62           | 0.50            | 0.44            |
| Regulation                      | 0.13           | 0.11            | 0.10         | 0.33         | 0.13       | 0.09        | 0.07        | 0.09          | 0.09      | 0.13           | 0.11            | 0.10            |
| NYISO Cost of Operations        | 0.68           | 0.68            | 0.69         | 0.69         | 0.68       | 0.69        | 0.70        | 0.70          | 0.69      | 0.67           | 0.67            | 0.67            |
| FERC Fee Recovery               | 0.08           | 0.09            | 0.09         | 0.10         | 0.10       | 0.08        | 0.06        | 0.07          | 0.09      | 0.09           | 0.09            | 0.08            |
| Uplift                          | (0.25)         | (0.44)          | (0.33)       | (0.15)       | 0.13       | 0.07        | (0.06)      | (0.20)        | (0.13)    | (0.09)         | (0.13)          | (0.19)          |
| Uplift: Local Reliability Share | 0.32           | 0.11            | 0.31         | 0.20         | 0.23       | 0.19        | 0.44        | 0.25          | 0.17      | 0.11           | 0.19            | 0.17            |
| Uplift: Statewide Share         | (0.57)         | (0.55)          | (0.64)       | (0.35)       | (0.11)     | (0.12)      | (0.50)      | (0.45)        | (0.30)    | (0.20)         | (0.31)          | (0.35)          |
| Voltage Support and Black Start | 0.37           | 0.37            | 0.38         | 0.38         | 0.38       | 0.38        | 0.38        | 0.38          | 0.38      | 0.37           | 0.37            | 0.36            |
| Avg Monthly Cost                | 52.99          | 35.51           | 37.38        | 31.16        | 25.88      | 27.32       | 35.78       | 30.33         | 24.32     | 23.21          | 29.89           | 31.76           |
| Avg YTD Cost                    | 52.99          | 44.93           | 42.54        | 40.12        | 37.57      | 35.76       | 35.75       | 34.96         | 33.88     | 32.94          | 32.69           | 32.59           |
| TSA \$ per NYC MWh              | 0.00           | 0.00            | 0.01         | 0.01         | 0.19       | 0.77        | 1.00        | 0.33          | 0.43      | 0.00           | 0.00            | 0.00            |